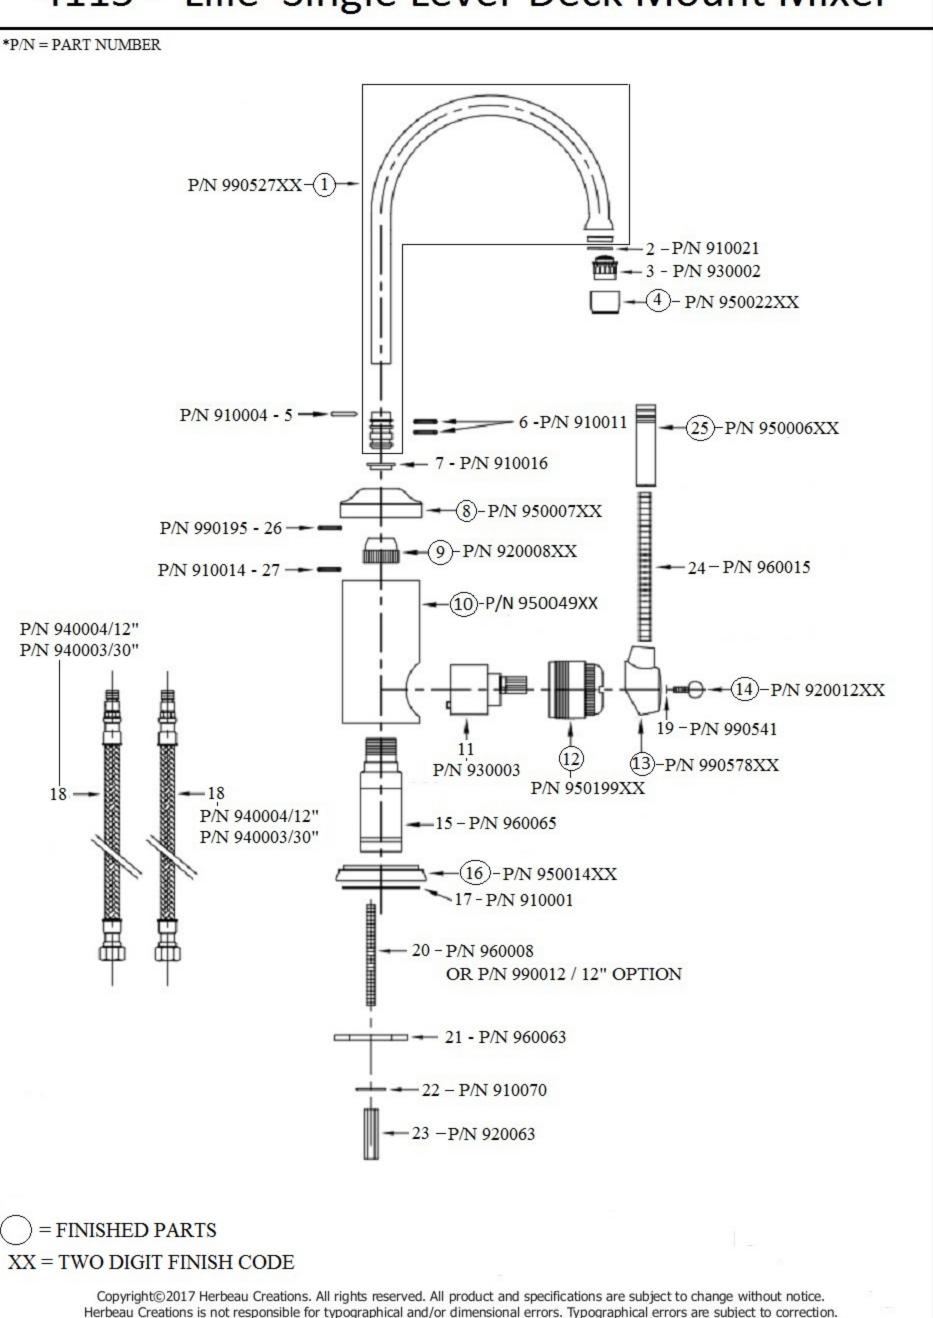

| 4115 - 'Lille' Single Lever Mixer Deck Mounted           |        |                        |
|----------------------------------------------------------|--------|------------------------|
|                                                          | Part # | Description            |
|                                                          | 01     | Lille Spout - Ecobrass |
|                                                          | 02     | Aerator Washer         |
| 9 27/32"                                                 | 03     | Aerator Filter         |
|                                                          | 04     | Aerator Cover          |
| 9 1/4"                                                   | 05     | Nylon Clip             |
| - <u> </u> 0 45/64"                                      | 06     | Rubber O-Ring          |
| 17 29/32"                                                | 07     | Plastic Washer         |
|                                                          | 08     | Brass Dome             |
| 12 13/32"                                                | 09     | Swan Nut               |
|                                                          | 10     | Body                   |
|                                                          | 11     | Single Lever Ceramic   |
| 5 5/16"                                                  |        | Cartridge              |
|                                                          | 12     | Cartridge Holding Nut  |
|                                                          |        | - Hex                  |
| 7 7/8"                                                   | 13     | Lille Handle Support   |
| Body Installation Hole Ø 1 3/8"                          | 14     | Round Screw            |
|                                                          | 15     | Inner Valve Body       |
|                                                          | 16     | Lower Escutcheon       |
|                                                          | 17     | Flat Rubber Washer     |
|                                                          | 18     | 12" X 3/8" Flexible    |
| Technical Information                                    |        | Supply Hose With O-    |
| <u>reennedi mornaton</u>                                 |        | Ring                   |
|                                                          | 18     | Optional 30" X 3/8"    |
| • IAPMO: NSF/ANSI 61, NSF/ANSI 372 & ASME                |        | Flexible Supply Hose   |
| A112.18.1/CSA B125.1 certified.                          |        | With O-Ring            |
| • Faucet uses Flühs ceramic cartridge.                   | 19     | Brass Washer           |
| • New style metal handle.                                | 20     | Threaded Stem          |
| • Requires 1 3/8" hole drilling.                         | 20     | Optional 12" Threaded  |
| • Maximum flow rate is 1.2 GPM with low flow restrictor. |        | Stem                   |
| • Available finishes are French Weathered Brass (47),    | 21     | Mounting Plate         |
| Polished Chrome (48), SoliBrass (49), Lacquered Matte    | 22     | Brass Washer           |
| Black Nickel (50), Polished Brass (55), Polished Nickel  | 23     | Hex Nut                |
| (56), Brushed Nickel (57), Satin Nickel (60), Antique    | 24     | Threaded Stem          |
| Lacquered Copper (67), Antique Lacquered Brass (68),     | 25     | Lille Metal Handle     |
| Weathered Brass (70), Lacquered Polished Black Nickel    | 26     | Rubber O-Ring          |
| (71) and Lacquered Polished Copper (80).                 | 27     | Rubber O-Ring          |
| Please See Cleaning Instructions:                        |        |                        |
| http://herbeau.com/CleaningAll.pdf For Finish Care and   |        |                        |
| Maintenance Information.                                 |        |                        |
|                                                          |        |                        |
|                                                          |        |                        |

Please follow example when ordering parts for 'Lille' Mixer

- To order part#01 Lille Spout
  - o <u>990527xx</u>
- Please substitute finish number needed in place of  $\underline{XX}$

## 4115 - 'Lille' Single Lever Deck Mount Mixer