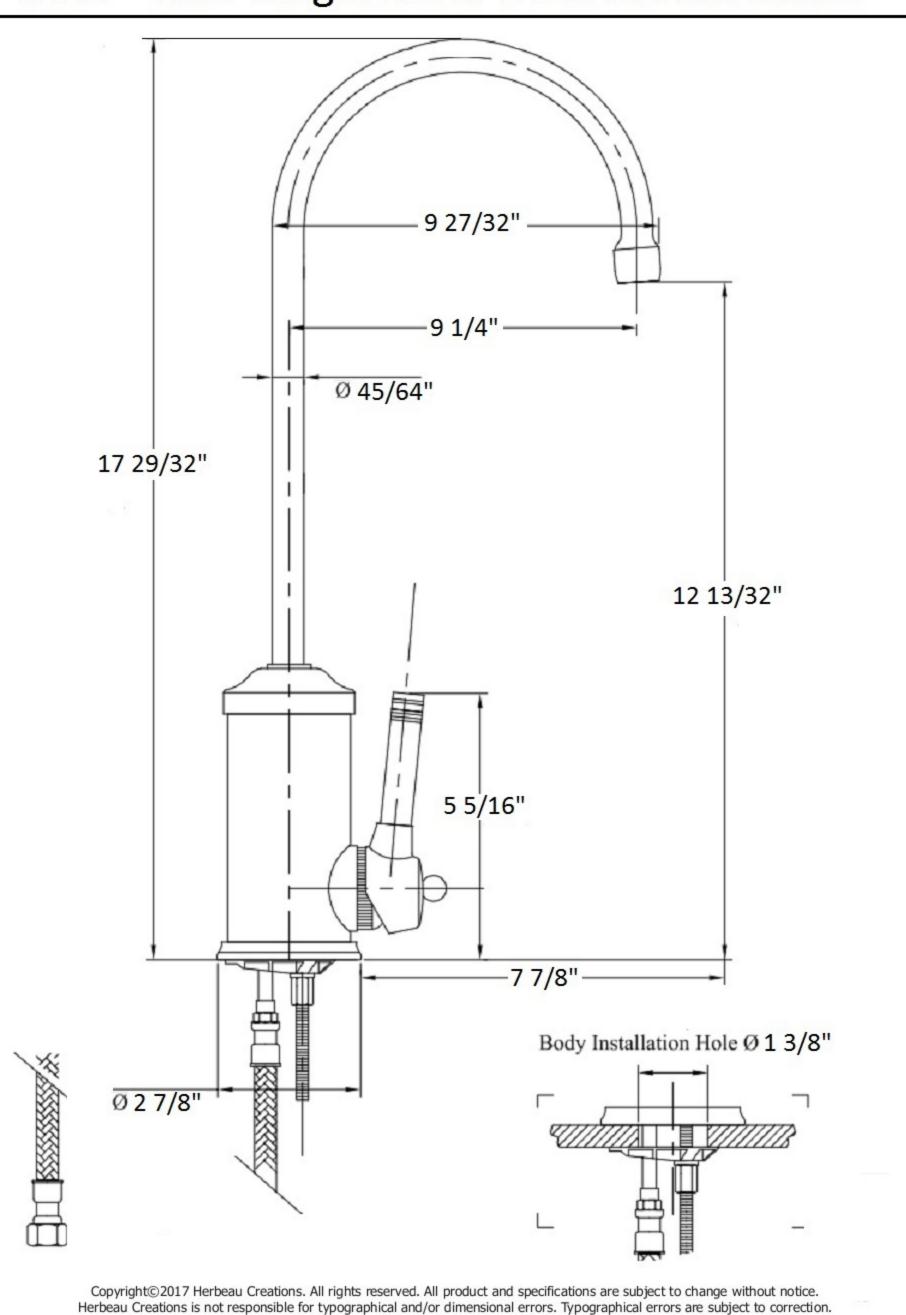

| 4115 - 'Lille' Single Lever Mixer Deck Mounted           |        |                        |
|----------------------------------------------------------|--------|------------------------|
|                                                          | Part # | Description            |
|                                                          | 01     | Lille Spout - Ecobrass |
|                                                          | 02     | Aerator Washer         |
| 9 27/32"                                                 | 03     | Aerator Filter         |
|                                                          | 04     | Aerator Cover          |
| 9 1/4"                                                   | 05     | Nylon Clip             |
| - <u> </u> 0 45/64"                                      | 06     | Rubber O-Ring          |
| 17 29/32"                                                | 07     | Plastic Washer         |
|                                                          | 08     | Brass Dome             |
| 12 13/32"                                                | 09     | Swan Nut               |
|                                                          | 10     | Body                   |
|                                                          | 11     | Single Lever Ceramic   |
| 5 5/16"                                                  |        | Cartridge              |
|                                                          | 12     | Cartridge Holding Nut  |
|                                                          |        | - Hex                  |
| 7 7/8"                                                   | 13     | Lille Handle Support   |
| Body Installation Hole Ø 1 3/8"                          | 14     | Round Screw            |
|                                                          | 15     | Inner Valve Body       |
|                                                          | 16     | Lower Escutcheon       |
|                                                          | 17     | Flat Rubber Washer     |
|                                                          | 18     | 12" X 3/8" Flexible    |
| Technical Information                                    |        | Supply Hose With O-    |
| <u>reennedi mornaton</u>                                 |        | Ring                   |
|                                                          | 18     | Optional 30" X 3/8"    |
| • IAPMO: NSF/ANSI 61, NSF/ANSI 372 & ASME                |        | Flexible Supply Hose   |
| A112.18.1/CSA B125.1 certified.                          |        | With O-Ring            |
| • Faucet uses Flühs ceramic cartridge.                   | 19     | Brass Washer           |
| • New style metal handle.                                | 20     | Threaded Stem          |
| • Requires 1 3/8" hole drilling.                         | 20     | Optional 12" Threaded  |
| • Maximum flow rate is 1.2 GPM with low flow restrictor. |        | Stem                   |
| • Available finishes are French Weathered Brass (47),    | 21     | Mounting Plate         |
| Polished Chrome (48), SoliBrass (49), Lacquered Matte    | 22     | Brass Washer           |
| Black Nickel (50), Polished Brass (55), Polished Nickel  | 23     | Hex Nut                |
| (56), Brushed Nickel (57), Satin Nickel (60), Antique    | 24     | Threaded Stem          |
| Lacquered Copper (67), Antique Lacquered Brass (68),     | 25     | Lille Metal Handle     |
| Weathered Brass (70), Lacquered Polished Black Nickel    | 26     | Rubber O-Ring          |
| (71) and Lacquered Polished Copper (80).                 | 27     | Rubber O-Ring          |
| Please See Cleaning Instructions:                        |        |                        |
| http://herbeau.com/CleaningAll.pdf For Finish Care and   |        |                        |
| Maintenance Information.                                 |        |                        |
|                                                          |        |                        |
|                                                          |        |                        |