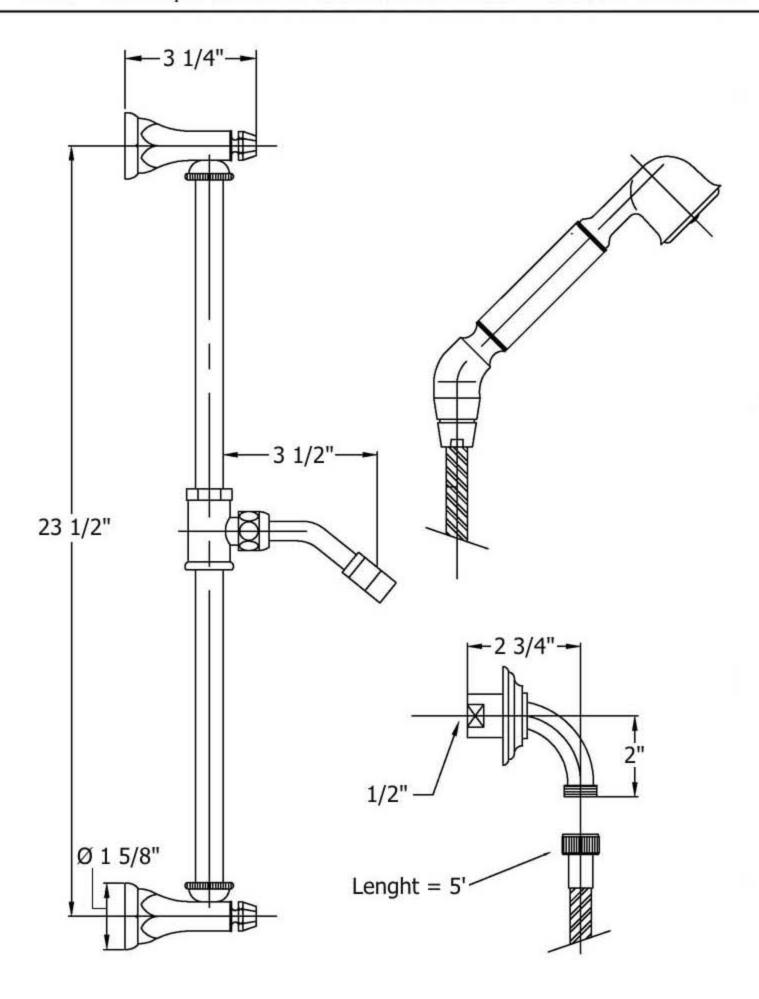

| 3646 – 'Monarque Slide Bar with Personal Hand Spray and Wall Elbow |       |                     |       |                     |
|--------------------------------------------------------------------|-------|---------------------|-------|---------------------|
|                                                                    |       |                     | Part# | Description         |
| 3 1/4"                                                             |       |                     | 21    | ½" Washer           |
| TC HE                                                              |       |                     | 22    | Hand Spray Elbow    |
|                                                                    |       |                     | 23    | Rubber O-Ring       |
|                                                                    |       |                     | 24    | Ring For Hand       |
|                                                                    |       |                     |       | Spray               |
|                                                                    |       |                     | 25    | Finished Hand       |
|                                                                    |       |                     | -20   | Shower Handle       |
|                                                                    |       |                     | 38    | Monarque Shower     |
| 3 1/2"——                                                           |       |                     | 20    | Bar Wall            |
| 23 1/2"                                                            |       |                     |       | Connection          |
|                                                                    |       |                     | 39    | Rubber O-Ring       |
|                                                                    |       |                     | 40    | Wall Escutcheon     |
| <del>-</del> 23/4"                                                 |       |                     | 41    | Flat Rubber Washer  |
|                                                                    |       |                     | 96    | Wall Support Bar    |
|                                                                    |       |                     |       | Kit For 3646        |
| 1/2"                                                               |       |                     | 97    | Wall Outlet Kit For |
|                                                                    |       |                     |       | 3646                |
| Ø 1 5/8" Lenght = 5'                                               |       |                     | 98    | Monarque            |
|                                                                    |       |                     |       | Complete Hand       |
|                                                                    |       |                     |       | Shower              |
|                                                                    |       |                     |       |                     |
| <u>Technical Information</u>                                       | Part# | Description         |       |                     |
| Maximum flow note is 1.2 CDM                                       | 01    | Finished Screw      |       |                     |
| Maximum flow rate is 1.2 GPM                                       | 02    | Monarque Wall       |       |                     |
| with new low flow restrictor.                                      |       | Support             |       |                     |
| • Includes wall elbow with ½" female                               | 03    | Monarque            |       |                     |
| connection.                                                        |       | Escutcheon Button   |       |                     |
| • Includes 24" slide bar.                                          | 04    | Monarque Slide Bar  |       |                     |
| • 5' finished flexible hose.                                       | ^ ~   | Connector           |       |                     |
| Available finishes are French                                      | 05    | Support Ball        |       |                     |
| Weathered Brass (47), Polished                                     | 06    | Spring Support      |       |                     |
| Chrome (48), SoliBrass (49),                                       | 07    | Slide Bar 24"       |       |                     |
| Lacquered Matte Black Nickel (50),                                 | 08    | Low Flow Restrictor |       |                     |
| Old Gold (52), Old Silver (53),                                    | 09    | Monarque Slide Bar  |       |                     |
| Polished Brass (55), Polished                                      | 10    | Nut                 |       |                     |
| Nickel (56), Brushed Nickel (57),                                  | 10    | Inner Nylon Body    |       |                     |
| Satin Nickel (60), Antique                                         | 11    | Slide Body          |       |                     |
| Lacquered Copper (67), Antique                                     | 12    | Spring              |       |                     |
| Lacquered Brass (68), Weathered                                    | 13    | Support Arm         |       |                     |
| Brass (70), Lacquered Polished                                     | 14    | Monarque Slide Bar  |       |                     |
| Black Nickel (71) and Lacquered                                    | 1.5   | Nut                 |       |                     |
| Polished Copper (80).                                              | 15    | Hand Shower         |       |                     |
| Please See Cleaning Instructions:                                  | 1.0   | Holder              |       |                     |
| http://herbeau.com/CleaningAll.pdf                                 | 16    | 5' Complete         |       |                     |
| For Finish Care and Maintenance                                    |       | Finished Hand Spray |       |                     |
| Information.                                                       |       | Hose                |       |                     |