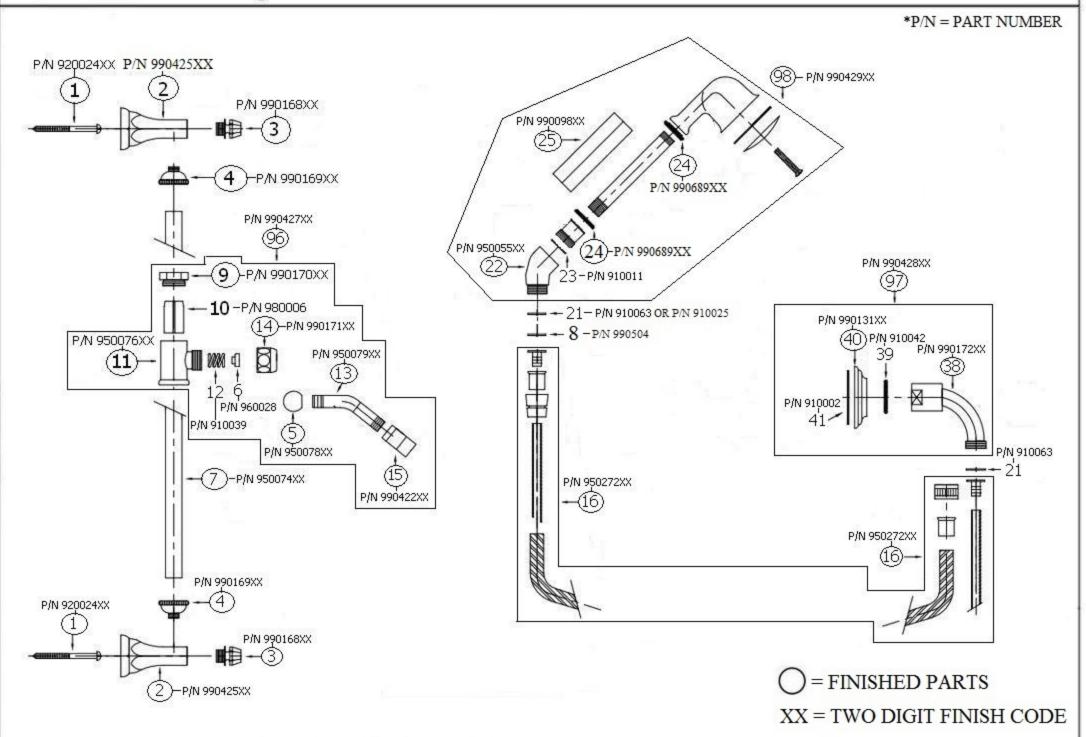

| 3646 – 'Monarque Slide Bar with Personal Hand Spray and Wall Elbow |       |                     |       |                     |
|--------------------------------------------------------------------|-------|---------------------|-------|---------------------|
|                                                                    |       |                     | Part# | Description         |
| 3 1/4"                                                             |       |                     | 21    | ½" Washer           |
| TC HE                                                              |       |                     | 22    | Hand Spray Elbow    |
|                                                                    |       |                     | 23    | Rubber O-Ring       |
|                                                                    |       |                     | 24    | Ring For Hand       |
|                                                                    |       |                     |       | Spray               |
|                                                                    |       |                     | 25    | Finished Hand       |
|                                                                    |       |                     | -20   | Shower Handle       |
|                                                                    |       |                     | 38    | Monarque Shower     |
| 3 1/2"——                                                           |       |                     | 20    | Bar Wall            |
| 23 1/2"                                                            |       |                     |       | Connection          |
|                                                                    |       |                     | 39    | Rubber O-Ring       |
|                                                                    |       |                     | 40    | Wall Escutcheon     |
| <del>-</del> 23/4"                                                 |       |                     | 41    | Flat Rubber Washer  |
|                                                                    |       |                     | 96    | Wall Support Bar    |
|                                                                    |       |                     |       | Kit For 3646        |
| 1/2"                                                               |       |                     | 97    | Wall Outlet Kit For |
|                                                                    |       |                     |       | 3646                |
| Ø 1 5/8" Lenght = 5'                                               |       |                     | 98    | Monarque            |
|                                                                    |       |                     |       | Complete Hand       |
|                                                                    |       |                     |       | Shower              |
|                                                                    |       |                     |       |                     |
| <u>Technical Information</u>                                       | Part# | Description         |       |                     |
| Maximum flow note is 1.2 CDM                                       | 01    | Finished Screw      |       |                     |
| Maximum flow rate is 1.2 GPM                                       | 02    | Monarque Wall       |       |                     |
| with new low flow restrictor.                                      |       | Support             |       |                     |
| • Includes wall elbow with ½" female                               | 03    | Monarque            |       |                     |
| connection.                                                        |       | Escutcheon Button   |       |                     |
| • Includes 24" slide bar.                                          | 04    | Monarque Slide Bar  |       |                     |
| • 5' finished flexible hose.                                       | ^ ~   | Connector           |       |                     |
| Available finishes are French                                      | 05    | Support Ball        |       |                     |
| Weathered Brass (47), Polished                                     | 06    | Spring Support      |       |                     |
| Chrome (48), SoliBrass (49),                                       | 07    | Slide Bar 24"       |       |                     |
| Lacquered Matte Black Nickel (50),                                 | 08    | Low Flow Restrictor |       |                     |
| Old Gold (52), Old Silver (53),                                    | 09    | Monarque Slide Bar  |       |                     |
| Polished Brass (55), Polished                                      | 10    | Nut                 |       |                     |
| Nickel (56), Brushed Nickel (57),                                  | 10    | Inner Nylon Body    |       |                     |
| Satin Nickel (60), Antique                                         | 11    | Slide Body          |       |                     |
| Lacquered Copper (67), Antique                                     | 12    | Spring              |       |                     |
| Lacquered Brass (68), Weathered                                    | 13    | Support Arm         |       |                     |
| Brass (70), Lacquered Polished                                     | 14    | Monarque Slide Bar  |       |                     |
| Black Nickel (71) and Lacquered                                    | 1.5   | Nut                 |       |                     |
| Polished Copper (80).                                              | 15    | Hand Shower         |       |                     |
| Please See Cleaning Instructions:                                  | 1.0   | Holder              |       |                     |
| http://herbeau.com/CleaningAll.pdf                                 | 16    | 5' Complete         |       |                     |
| For Finish Care and Maintenance                                    |       | Finished Hand Spray |       |                     |
| Information.                                                       |       | Hose                |       |                     |

## <u>Please Follow Example When Ordering Parts For 'Monarque' Slide</u> <u>Bar</u>

• To Order Part #24 - Top Ring For Hand Shower

o 990423**xx** 

• Please Substitute Finish Number Needed in Place of XX

3646 - 'Monarque' Slide Bar with Personal Handshower and Wall Elbow