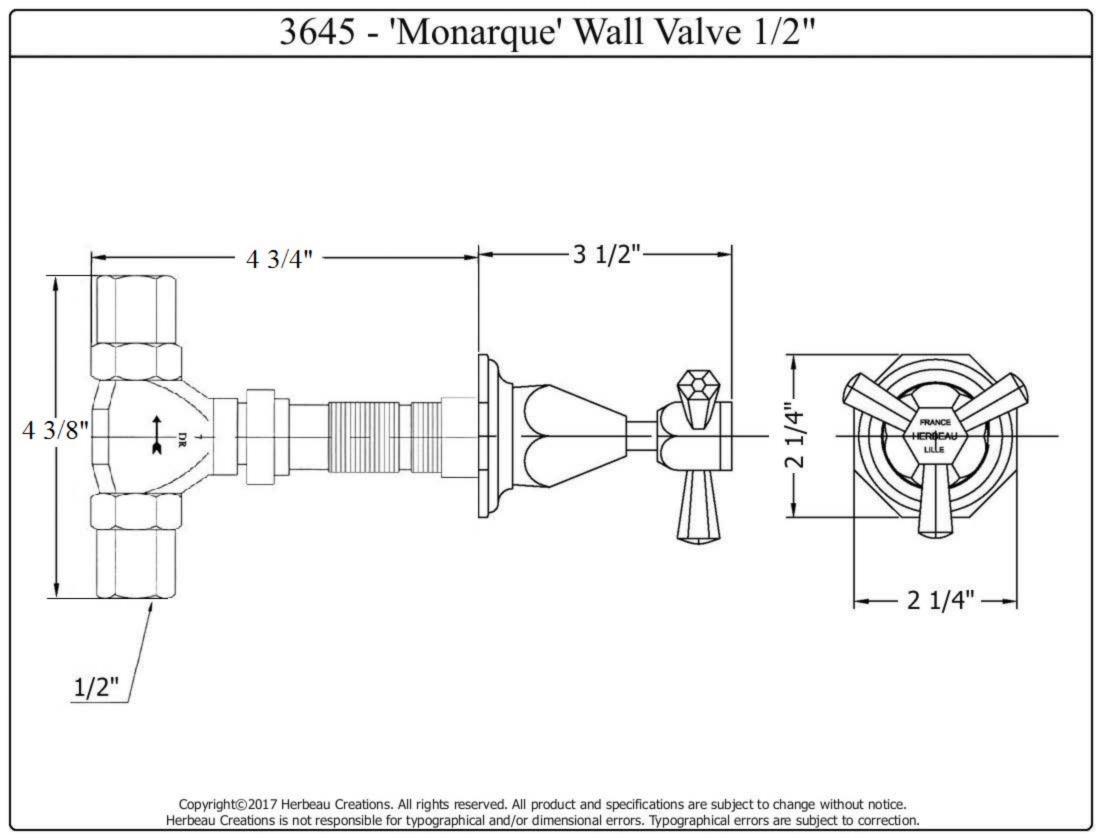

| 3645 - 'Monarque' Wall Valve ½''                                                                                                                                                                                                                                                                                                                                                                                                                                                                                                                                                                                                                                                                                                                                                                                                          |                                                                                                          |                                                                                                                                                                                                                                                                                                                                                                                                                                   |                                     |                                                                                                                                                  |
|-------------------------------------------------------------------------------------------------------------------------------------------------------------------------------------------------------------------------------------------------------------------------------------------------------------------------------------------------------------------------------------------------------------------------------------------------------------------------------------------------------------------------------------------------------------------------------------------------------------------------------------------------------------------------------------------------------------------------------------------------------------------------------------------------------------------------------------------|----------------------------------------------------------------------------------------------------------|-----------------------------------------------------------------------------------------------------------------------------------------------------------------------------------------------------------------------------------------------------------------------------------------------------------------------------------------------------------------------------------------------------------------------------------|-------------------------------------|--------------------------------------------------------------------------------------------------------------------------------------------------|
| $4 3/4" \longrightarrow 3 1/2" \longrightarrow 1$                                                                                                                                                                                                                                                                                                                                                                                                                                                                                                                                                                                                                                                                                                                                                                                         |                                                                                                          |                                                                                                                                                                                                                                                                                                                                                                                                                                   | Part#<br>15<br>16<br>85<br>90<br>91 | Description<br>Ceramic Insert<br>Flat Rubber Washer<br>½ Turn Ceramic<br>Cartridge<br>Monarque Insert<br>Assembly<br>Monarque Handle<br>Assembly |
| <ul> <li><u>II2"</u></li> <li><u>IAPMO: NSF/ANSI 61, NSF/ANSI 372 &amp; ASME A112.18.1/CSA B125.1 (CEC)-2012 - Mechanical Plumbing Products Program Certified.</u></li> <li>½ turn ceramic Flühs cartridge.</li> <li>½" female connections.</li> <li>Controls volume only.</li> <li>Available finishes are French Weathered Brass (47), Polished Chrome (48), SoliBrass (49), Lacquered Matte Black Nickel (50), Old Gold (52), Old Silver (53), Polished Brass (55), Polished Nickel (56), Brushed Nickel (57), Satin Nickel (60), Antique Lacquered Copper (67), Antique Lacquered Brass (68), Weathered Brass (70), Lacquered Polished Black Nickel (71) and Lacquered Polished Copper (80).</li> <li>Please See Cleaning Instructions: <a href="http://herbeau.com/CleaningAll.pdf">http://herbeau.com/CleaningAll.pdf</a></li> </ul> | Part#<br>01<br>02<br>03<br>04<br>03+04<br>05<br>06<br>07<br>08<br>09<br>10<br>11<br>11<br>12<br>13<br>14 | Description<br><sup>1</sup> / <sub>2</sub> Turn Cartridge<br>Housing<br><sup>1</sup> / <sub>2</sub> " Brass Adapter<br>Brass Hexagon<br>Tube<br>Brass Extension<br>6" Extension Kit<br>Rubber O-Ring<br>Wall Escutcheon<br>Inner Trim<br>Housing<br>Monarque<br>Cartridge Dome<br>Handle Stem<br>Monarque Handle<br>Center<br>Monarque<br>Horizontal Handle<br>Stem<br>Handle Screw<br>Monarque Insert<br>Holder<br>Rubber O-Ring |                                     |                                                                                                                                                  |