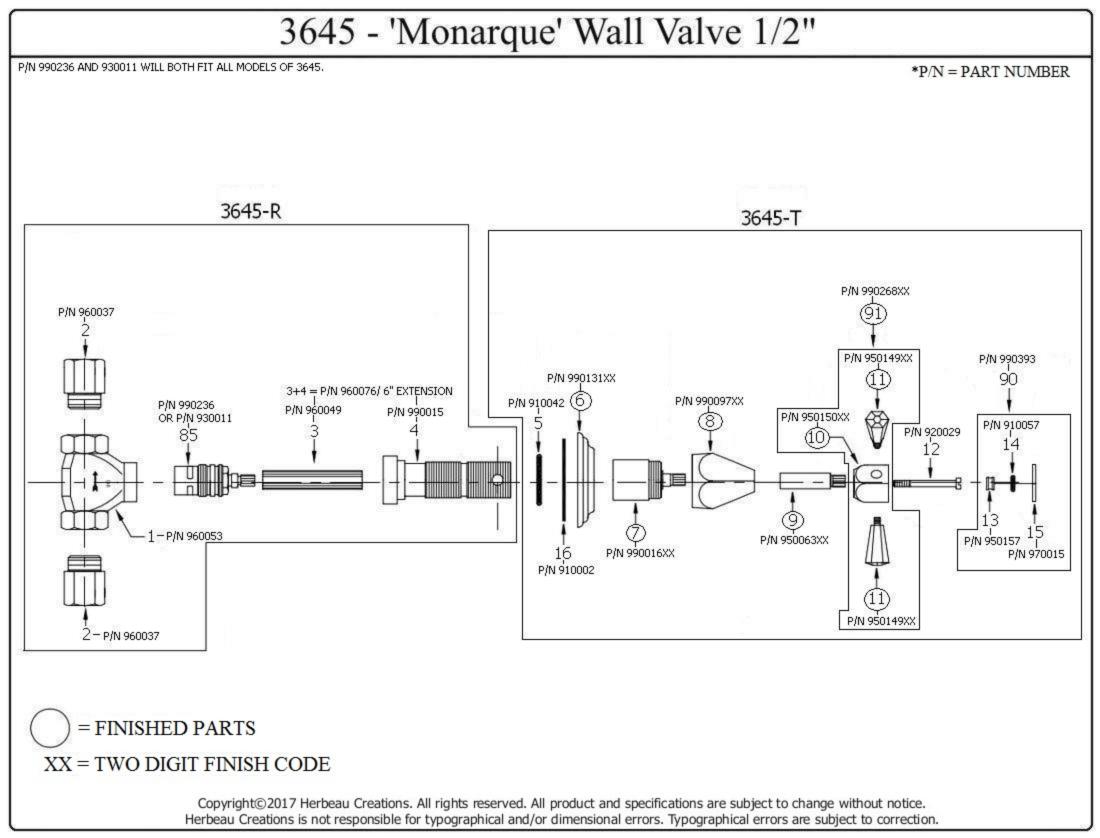

| 3645 - 'Monarque' Wall Valve ½''                                                                                                                                                                                                                                                                                                                                                                                                                                                                                                                                                                                                                                                                                                                                                                                                          |                                                                                                          |                                                                                                                                                                                                                                                                                                                                                                                                                                   |                                     |                                                                                                                                                  |
|-------------------------------------------------------------------------------------------------------------------------------------------------------------------------------------------------------------------------------------------------------------------------------------------------------------------------------------------------------------------------------------------------------------------------------------------------------------------------------------------------------------------------------------------------------------------------------------------------------------------------------------------------------------------------------------------------------------------------------------------------------------------------------------------------------------------------------------------|----------------------------------------------------------------------------------------------------------|-----------------------------------------------------------------------------------------------------------------------------------------------------------------------------------------------------------------------------------------------------------------------------------------------------------------------------------------------------------------------------------------------------------------------------------|-------------------------------------|--------------------------------------------------------------------------------------------------------------------------------------------------|
| $4 3/4" \longrightarrow 3 1/2" \longrightarrow 1$                                                                                                                                                                                                                                                                                                                                                                                                                                                                                                                                                                                                                                                                                                                                                                                         |                                                                                                          |                                                                                                                                                                                                                                                                                                                                                                                                                                   | Part#<br>15<br>16<br>85<br>90<br>91 | Description<br>Ceramic Insert<br>Flat Rubber Washer<br>½ Turn Ceramic<br>Cartridge<br>Monarque Insert<br>Assembly<br>Monarque Handle<br>Assembly |
| <ul> <li><u>II2"</u></li> <li><u>IAPMO: NSF/ANSI 61, NSF/ANSI 372 &amp; ASME A112.18.1/CSA B125.1 (CEC)-2012 - Mechanical Plumbing Products Program Certified.</u></li> <li>½ turn ceramic Flühs cartridge.</li> <li>½" female connections.</li> <li>Controls volume only.</li> <li>Available finishes are French Weathered Brass (47), Polished Chrome (48), SoliBrass (49), Lacquered Matte Black Nickel (50), Old Gold (52), Old Silver (53), Polished Brass (55), Polished Nickel (56), Brushed Nickel (57), Satin Nickel (60), Antique Lacquered Copper (67), Antique Lacquered Brass (68), Weathered Brass (70), Lacquered Polished Black Nickel (71) and Lacquered Polished Copper (80).</li> <li>Please See Cleaning Instructions: <a href="http://herbeau.com/CleaningAll.pdf">http://herbeau.com/CleaningAll.pdf</a></li> </ul> | Part#<br>01<br>02<br>03<br>04<br>03+04<br>05<br>06<br>07<br>08<br>09<br>10<br>11<br>11<br>12<br>13<br>14 | Description<br><sup>1</sup> / <sub>2</sub> Turn Cartridge<br>Housing<br><sup>1</sup> / <sub>2</sub> " Brass Adapter<br>Brass Hexagon<br>Tube<br>Brass Extension<br>6" Extension Kit<br>Rubber O-Ring<br>Wall Escutcheon<br>Inner Trim<br>Housing<br>Monarque<br>Cartridge Dome<br>Handle Stem<br>Monarque Handle<br>Center<br>Monarque<br>Horizontal Handle<br>Stem<br>Handle Screw<br>Monarque Insert<br>Holder<br>Rubber O-Ring |                                     |                                                                                                                                                  |

Please follow example when ordering parts for 'Monarque' Wall Valve 1/2"

- <u>To order part #08 Monarque Cartridge Dome</u>
  - o <u>990097xx</u>
- <u>Please substitute finish number needed in place of XX</u>