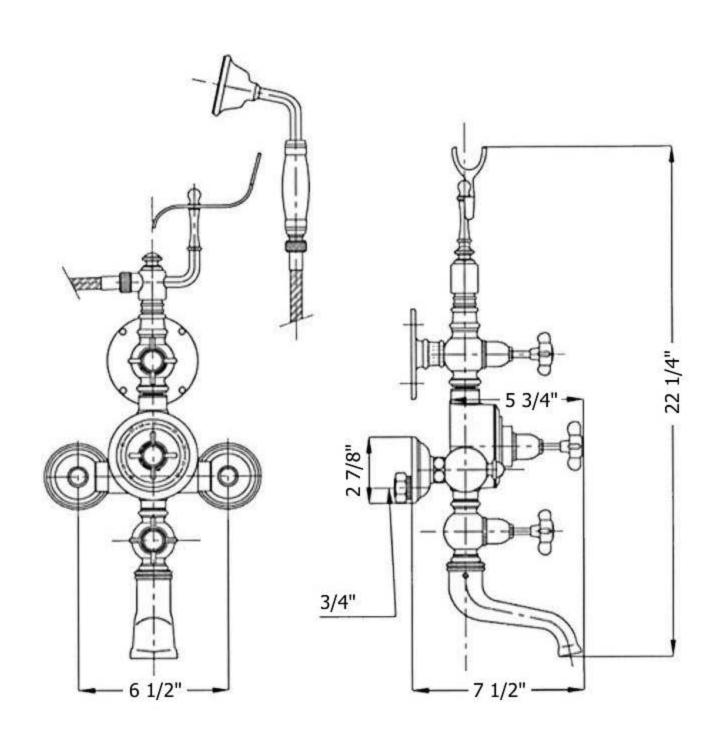

| 3404 - 'Royale' Exposed Tub & Shower Thermostatic Mixer Wall Mounted          |          |                                               |       |                                                                         |
|-------------------------------------------------------------------------------|----------|-----------------------------------------------|-------|-------------------------------------------------------------------------|
|                                                                               |          |                                               | Part# | Description                                                             |
|                                                                               |          |                                               | 53    | ½ - ¾ Male To Male                                                      |
| -Da                                                                           |          |                                               |       | Adapter                                                                 |
|                                                                               |          |                                               | 54    | <sup>3</sup> / <sub>4</sub> -16 Nuts                                    |
|                                                                               |          |                                               | 55    | 3/4" Washer                                                             |
|                                                                               |          |                                               | 56    | <sup>3</sup> / <sub>4</sub> " Male – <sup>1</sup> / <sub>2</sub> " Male |
|                                                                               |          |                                               |       | Adapter                                                                 |
| ľ ll 📕                                                                        | <b>A</b> |                                               | 57    | 1" O.D. X 1" O.D.                                                       |
|                                                                               | ħ        |                                               |       | Socket Adapter                                                          |
|                                                                               |          |                                               | 58    | Escutcheon <sup>3</sup> / <sub>4</sub> "                                |
|                                                                               |          | <u>l</u>                                      | 59    | <sup>3</sup> / <sub>4</sub> " Washer                                    |
|                                                                               |          | 22 1/4"                                       | 60    | Thermostatic Body                                                       |
|                                                                               | 5 3/4" • | 7 7                                           |       | W/Thermostat                                                            |
|                                                                               |          |                                               | 61    | Finished Dial Plate                                                     |
|                                                                               |          |                                               | 62    | Thermostat Stop Plate                                                   |
|                                                                               | 是 a      |                                               | 63    | Square Tube                                                             |
| -🐠                                                                            |          |                                               | 64    | Swivel Bushing                                                          |
|                                                                               | l ff     |                                               | 65    | Scold Stop Kit                                                          |
| 3/4"                                                                          | 1,0      |                                               | 66    | Valve Connector                                                         |
|                                                                               | 3        |                                               | 68    | Rubber O-Ring                                                           |
| 6 1/2"                                                                        | 7 1/2"   |                                               | 69    | Spout Connector                                                         |
| 0 1/2                                                                         | / 1/2    |                                               | 70    | Tub Spout                                                               |
| Technical Information                                                         | Part#    | Description                                   | 71    | Valve Button                                                            |
| 1 comment information                                                         | 01       | Finished Knob                                 | 72    | Integral Stop                                                           |
| • Tub spout maximum flow rate is 5.38                                         | 03       | Hand Shower Holder                            | 73    | Bell Escutcheon &                                                       |
| GPM.                                                                          |          |                                               | 73    | Stem                                                                    |
| Personal hand shower maximum flow                                             | 06       | Screw                                         | 90    | Royale Finished                                                         |
| rate is 1.8 GPM.                                                              | 10       | Hand Spray Column                             | 70    | Ceramic Insert Black                                                    |
| <ul> <li>Flow rates are based on use of <sup>3</sup>/<sub>4</sub>"</li> </ul> | 11       | 5' Complete                                   |       | Logo                                                                    |
|                                                                               |          | Finished H/S Hose                             | 91    | Complete Hand Shower                                                    |
| supply lines and will vary depending on                                       | 1.6      | Assembly <sup>1</sup> / <sub>2</sub> " Washer | 71    | W/Ceramic                                                               |
| water pressure.                                                               | 16<br>18 |                                               | 93    | <sup>3</sup> / <sub>4</sub> " Cartridge With                            |
| Uses Flühs ceramic volume control                                             |          | White Rubber Ring                             | 73    | Plate                                                                   |
| cartridges.                                                                   | 19       | Ceramic Handle                                |       | Titte                                                                   |
| • Integral shutoff valves.                                                    | 25<br>39 | Low Flow Restrictor                           |       |                                                                         |
| • 3/4" connections.                                                           | 39       | Finished Mounting                             |       |                                                                         |
| • 19 GPM @ 60 PSI (4 bars).                                                   | 40       | Plate<br>½" Valve Body                        |       |                                                                         |
| • 5' hand shower hose.                                                        | 40       | Valve Body                                    |       |                                                                         |
| <ul> <li>Available finishes are French</li> </ul>                             | 41 42    | Valve Body  1/2 Turn Ceramic                  |       |                                                                         |
| Weathered Brass (47), Polished                                                | 42       |                                               |       |                                                                         |
| Chrome ( <b>48</b> ), SoliBrass ( <b>49</b> ),                                | 4.4      | Ecobrass Cartridge Bell Escutcheon            |       |                                                                         |
| Lacquered Matte Black Nickel (50),                                            | 44<br>45 | Handle Stem                                   |       |                                                                         |
| Old Gold ( <b>52</b> ), Old Silver ( <b>53</b> ),                             | 45       | Cross Handle                                  |       |                                                                         |
| Polished Brass (55), Polished Nickel                                          |          |                                               |       |                                                                         |
| (56), Brushed Nickel (57), Satin Nickel                                       | 47       | Washer<br>Handle Screw                        |       |                                                                         |
| (60), Antique Lacquered Copper (67),                                          | 48<br>49 |                                               |       |                                                                         |
| Antique Lacquered Brass (68),                                                 | 49       | Finished Insert                               |       |                                                                         |
| Weathered Brass (70), Lacquered                                               | 50       | Holder                                        |       |                                                                         |
| Polished Black Nickel (71) and                                                | 50       | Black Logo Ceramic                            |       |                                                                         |
| Lacquered Polished Copper (80).                                               | 51       | Insert                                        |       |                                                                         |
| <ul> <li>Please See Cleaning Instructions:</li> </ul>                         | 51       | H/S Holder Body                               |       |                                                                         |
| http://herbeau.com/CleaningAll.pdf                                            | 52       | Rubber O-Ring                                 |       |                                                                         |
| For Finish Care and Maintenance                                               |          |                                               |       |                                                                         |

## 3404 - 'Royale' Exposed Tub & Shower Thermostatic Mixer Wall Mounted

## **FLOWRATES**

TUB SPOUT:

= APPROX. 5.38 GPM USE OF 3/4" SUPPLY

HANDSPRAY:

= APPROX. 1.8 GPM

FLOW RATES LISTED

ARE BASED ON

LINES AND WILL VARY

DEPENDING ON WATER

PRESSURE.

Copyright@2017 Herbeau Creations. All rights reserved. All product and specifications are subject to change without notice. Herbeau Creations is not responsible for typographical and/or dimensional errors. Typographical errors are subject to correction.