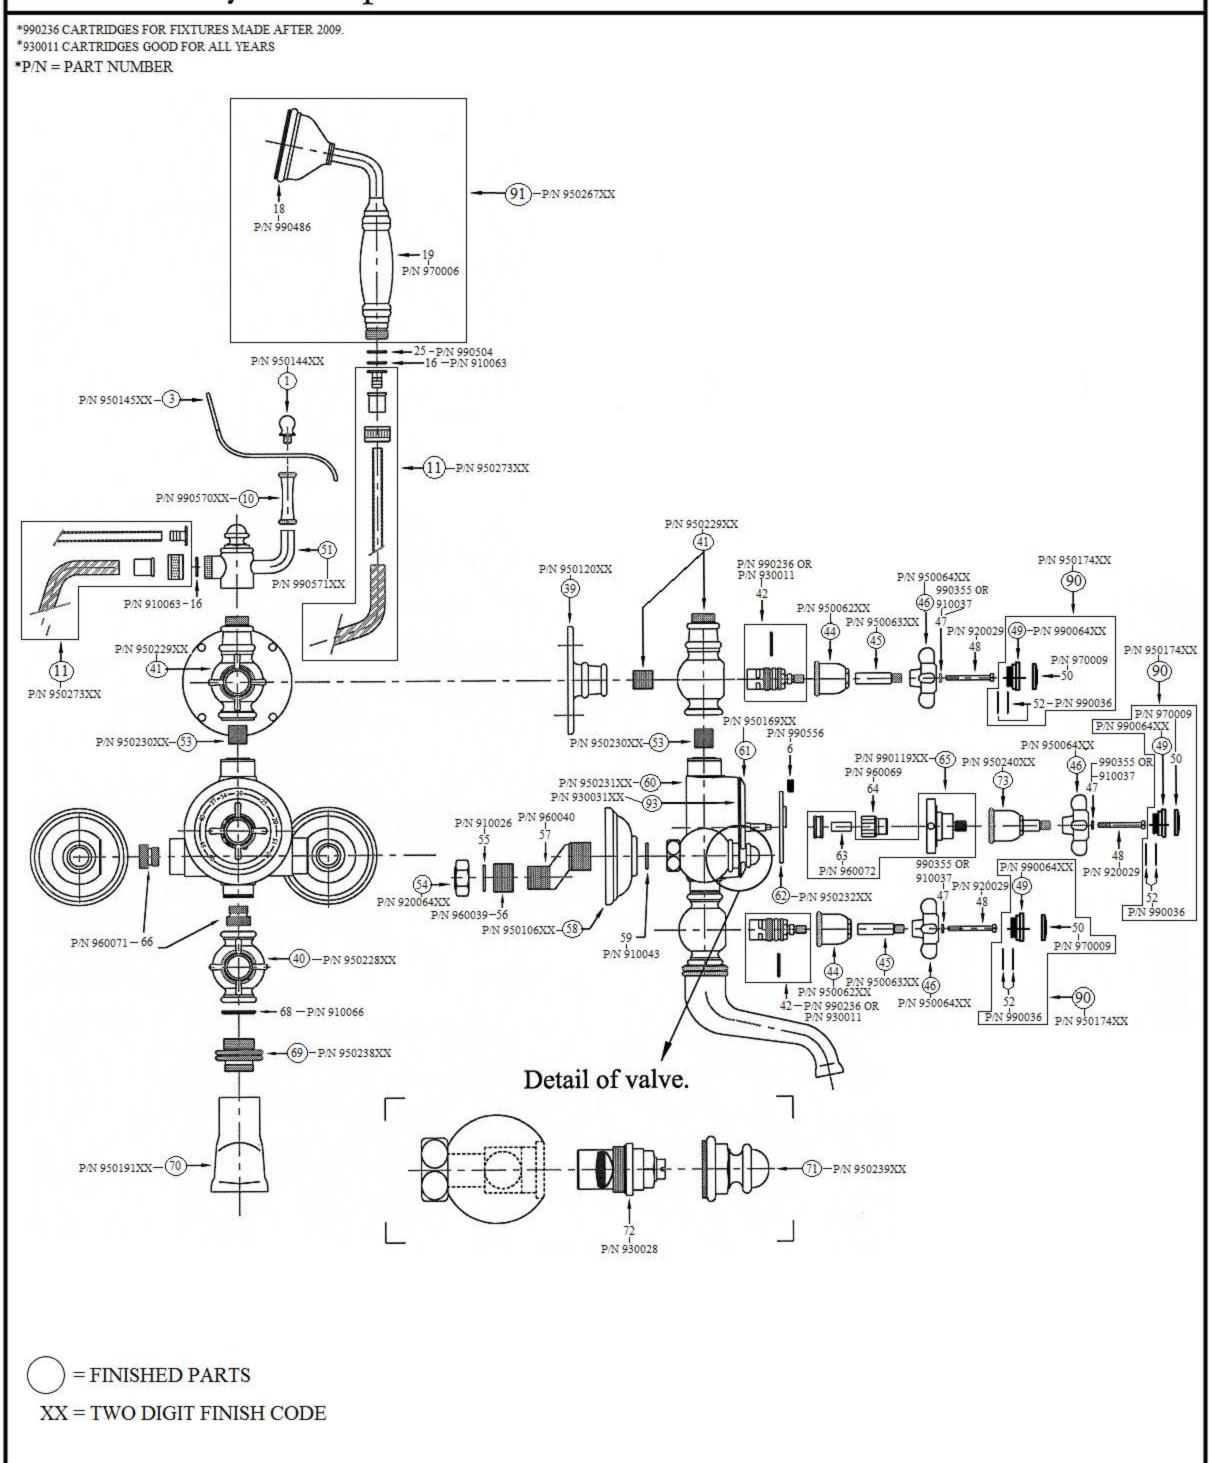

| 3404 - 'Royale' Exposed Tub & Shower Thermostatic Mixer Wall Mounted          |          |                                               |       |                                                                         |
|-------------------------------------------------------------------------------|----------|-----------------------------------------------|-------|-------------------------------------------------------------------------|
|                                                                               |          |                                               | Part# | Description                                                             |
|                                                                               |          |                                               | 53    | ½ - ¾ Male To Male                                                      |
| -Da                                                                           |          |                                               |       | Adapter                                                                 |
|                                                                               |          |                                               | 54    | <sup>3</sup> / <sub>4</sub> -16 Nuts                                    |
|                                                                               |          |                                               | 55    | 3/4" Washer                                                             |
|                                                                               |          |                                               | 56    | <sup>3</sup> / <sub>4</sub> " Male – <sup>1</sup> / <sub>2</sub> " Male |
|                                                                               |          |                                               |       | Adapter                                                                 |
| ľ ll 📕                                                                        | <b>A</b> |                                               | 57    | 1" O.D. X 1" O.D.                                                       |
|                                                                               | ħ        |                                               |       | Socket Adapter                                                          |
|                                                                               |          |                                               | 58    | Escutcheon <sup>3</sup> / <sub>4</sub> "                                |
|                                                                               |          | <u>l</u>                                      | 59    | <sup>3</sup> / <sub>4</sub> " Washer                                    |
|                                                                               |          | 22 1/4"                                       | 60    | Thermostatic Body                                                       |
|                                                                               | 5 3/4" • | 7 7                                           |       | W/Thermostat                                                            |
|                                                                               |          |                                               | 61    | Finished Dial Plate                                                     |
|                                                                               |          |                                               | 62    | Thermostat Stop Plate                                                   |
|                                                                               | 是 a      |                                               | 63    | Square Tube                                                             |
| -🐠                                                                            |          |                                               | 64    | Swivel Bushing                                                          |
|                                                                               | l ff     |                                               | 65    | Scold Stop Kit                                                          |
| 3/4"                                                                          | 1,0      |                                               | 66    | Valve Connector                                                         |
|                                                                               | 3        |                                               | 68    | Rubber O-Ring                                                           |
| 6 1/2"                                                                        | 7 1/2"   |                                               | 69    | Spout Connector                                                         |
| 0 1/2                                                                         | / 1/2    |                                               | 70    | Tub Spout                                                               |
| Technical Information                                                         | Part#    | Description                                   | 71    | Valve Button                                                            |
| 1 comment information                                                         | 01       | Finished Knob                                 | 72    | Integral Stop                                                           |
| • Tub spout maximum flow rate is 5.38                                         | 03       | Hand Shower Holder                            | 73    | Bell Escutcheon &                                                       |
| GPM.                                                                          |          |                                               | 73    | Stem                                                                    |
| Personal hand shower maximum flow                                             | 06       | Screw                                         | 90    | Royale Finished                                                         |
| rate is 1.8 GPM.                                                              | 10       | Hand Spray Column                             | 70    | Ceramic Insert Black                                                    |
| <ul> <li>Flow rates are based on use of <sup>3</sup>/<sub>4</sub>"</li> </ul> | 11       | 5' Complete                                   |       | Logo                                                                    |
|                                                                               |          | Finished H/S Hose                             | 91    | Complete Hand Shower                                                    |
| supply lines and will vary depending on                                       | 1.6      | Assembly <sup>1</sup> / <sub>2</sub> " Washer | 71    | W/Ceramic                                                               |
| water pressure.                                                               | 16<br>18 |                                               | 93    | <sup>3</sup> / <sub>4</sub> " Cartridge With                            |
| Uses Flühs ceramic volume control                                             |          | White Rubber Ring                             | 73    | Plate                                                                   |
| cartridges.                                                                   | 19       | Ceramic Handle                                |       | Titte                                                                   |
| • Integral shutoff valves.                                                    | 25<br>39 | Low Flow Restrictor                           |       |                                                                         |
| • 3/4" connections.                                                           | 39       | Finished Mounting                             |       |                                                                         |
| • 19 GPM @ 60 PSI (4 bars).                                                   | 40       | Plate<br>½" Valve Body                        |       |                                                                         |
| • 5' hand shower hose.                                                        | 40       | Valve Body                                    |       |                                                                         |
| <ul> <li>Available finishes are French</li> </ul>                             | 41 42    | Valve Body  1/2 Turn Ceramic                  |       |                                                                         |
| Weathered Brass (47), Polished                                                | 42       |                                               |       |                                                                         |
| Chrome ( <b>48</b> ), SoliBrass ( <b>49</b> ),                                | 4.4      | Ecobrass Cartridge Bell Escutcheon            |       |                                                                         |
| Lacquered Matte Black Nickel (50),                                            | 44<br>45 | Handle Stem                                   |       |                                                                         |
| Old Gold ( <b>52</b> ), Old Silver ( <b>53</b> ),                             | 45       | Cross Handle                                  |       |                                                                         |
| Polished Brass (55), Polished Nickel                                          |          |                                               |       |                                                                         |
| (56), Brushed Nickel (57), Satin Nickel                                       | 47       | Washer<br>Handle Screw                        |       |                                                                         |
| (60), Antique Lacquered Copper (67),                                          | 48<br>49 |                                               |       |                                                                         |
| Antique Lacquered Brass (68),                                                 | 49       | Finished Insert                               |       |                                                                         |
| Weathered Brass (70), Lacquered                                               | 50       | Holder                                        |       |                                                                         |
| Polished Black Nickel (71) and                                                | 50       | Black Logo Ceramic                            |       |                                                                         |
| Lacquered Polished Copper (80).                                               | 51       | Insert                                        |       |                                                                         |
| <ul> <li>Please See Cleaning Instructions:</li> </ul>                         | 51       | H/S Holder Body                               |       |                                                                         |
| http://herbeau.com/CleaningAll.pdf                                            | 52       | Rubber O-Ring                                 |       |                                                                         |
| For Finish Care and Maintenance                                               |          |                                               |       |                                                                         |

Information.

## <u>Please Follow Example When Ordering Parts For 'Royale' Exposed</u> <u>Thermostatic Tub & Shower Set</u>

- To order part#46 Cross Handle
  - o 950064**xx**
- Please Substitute Finish Number Needed in Place of XX