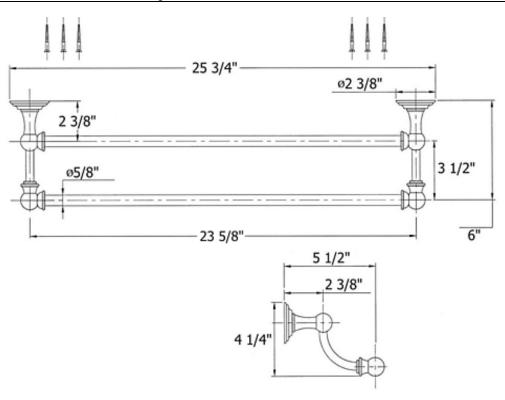

## 3103 – 'Royale' Double Towel Bar

|                                                                         | Part# | Description                    |
|-------------------------------------------------------------------------|-------|--------------------------------|
| Technical Information                                                   | 01    | Mounting Plate                 |
|                                                                         | 02    | Escutcheon                     |
| <ul> <li>Bar can be cut to size.</li> </ul>                             | 03    | Connection For Escutcheon      |
| <ul> <li>Available finishes are French Weathered Brass (47),</li> </ul> | 04    | Right Side Bracket             |
| Polished Chrome (48), SoliBrass (49), Lacquered Matte                   | 05    | Set Screw                      |
| Black Nickel (50), Old Gold (52), Old Silver (53),                      | 06    | Coupling For Side Bar          |
| Polished Brass (55), Polished Nickel (56), Brushed                      | 07    | Mounting Screw Kit             |
| Nickel (57), Satin Nickel (60), Antique Lacquered                       | 08    | 18", 24" or 30" Towel Bar Only |
| Copper (67), Antique Lacquered Brass (68), Weathered                    | 09    | Left Side Bracket              |
| Brass (70), Lacquered Polished Black Nickel (71) and                    |       |                                |
| Lacquered Polished Copper (80).                                         |       |                                |
| <ul> <li>Please See Cleaning Instructions:</li> </ul>                   |       |                                |
| http://herbeau.com/CleaningAll.pdf For Finish Care and                  |       |                                |
| Maintenance Information.                                                |       |                                |
|                                                                         |       |                                |