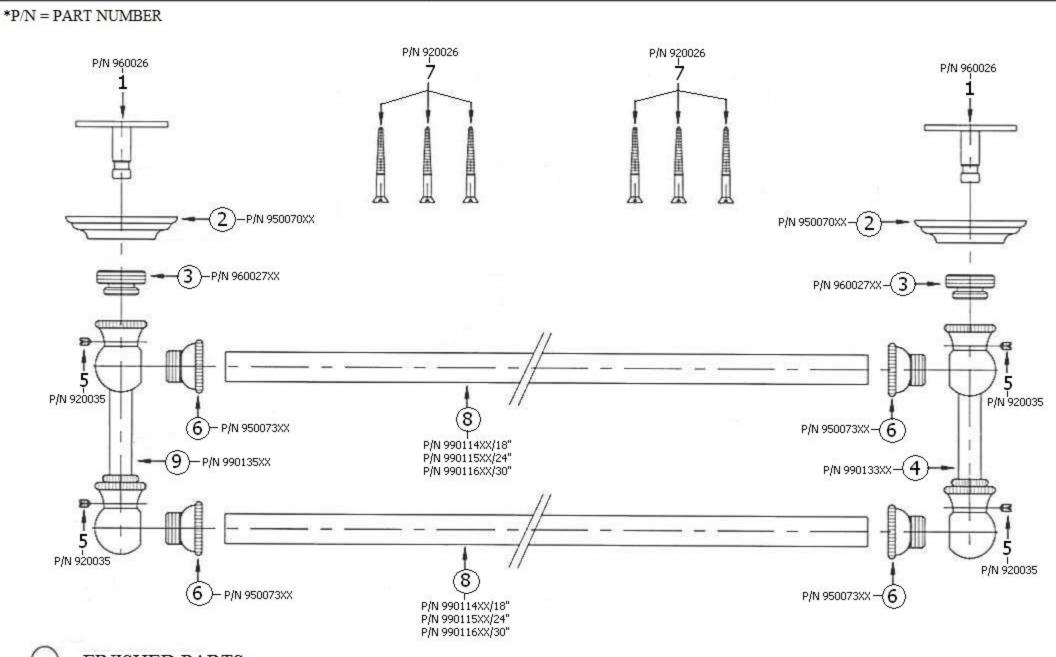

## 3103 – 'Royale' Double Towel Bar

|                                                                         | Part# | Description                    |
|-------------------------------------------------------------------------|-------|--------------------------------|
| Technical Information                                                   | 01    | Mounting Plate                 |
|                                                                         | 02    | Escutcheon                     |
| <ul> <li>Bar can be cut to size.</li> </ul>                             | 03    | Connection For Escutcheon      |
| <ul> <li>Available finishes are French Weathered Brass (47),</li> </ul> | 04    | Right Side Bracket             |
| Polished Chrome (48), SoliBrass (49), Lacquered Matte                   | 05    | Set Screw                      |
| Black Nickel (50), Old Gold (52), Old Silver (53),                      | 06    | Coupling For Side Bar          |
| Polished Brass (55), Polished Nickel (56), Brushed                      | 07    | Mounting Screw Kit             |
| Nickel (57), Satin Nickel (60), Antique Lacquered                       | 08    | 18", 24" or 30" Towel Bar Only |
| Copper (67), Antique Lacquered Brass (68), Weathered                    | 09    | Left Side Bracket              |
| Brass (70), Lacquered Polished Black Nickel (71) and                    |       |                                |
| Lacquered Polished Copper (80).                                         |       |                                |
| <ul> <li>Please See Cleaning Instructions:</li> </ul>                   |       |                                |
| http://herbeau.com/CleaningAll.pdf For Finish Care and                  |       |                                |
| Maintenance Information.                                                |       |                                |
|                                                                         |       |                                |

Please follow example when ordering parts for 'Royale' Double Towel Bar

• To order part#02 – Escutcheon

## o <u>950070xx</u>

• Please substitute finish number needed in place of <u>XX</u>

## 3103 - 'Royale' Double Towel Bar

= FINISHED PARTS

XX = TWO DIGIT FINISH CODE

Copyright©2017 Herbeau Creations. All rights reserved. All product and specifications are subject to change without notice. Herbeau Creations is not responsible for typographical and/or dimensional errors. Typographical errors are subject to correction.