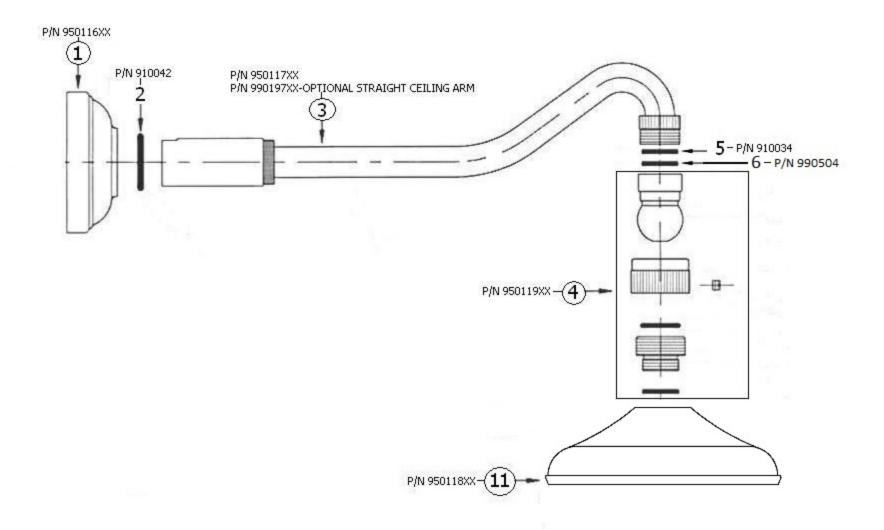

## 3047 – 'Royale' Wall Mounted Showerhead, Arm, & Flange

|                                                                                                | Part# | Description                    |
|------------------------------------------------------------------------------------------------|-------|--------------------------------|
| Technical Information                                                                          | 01    | Wall Flange                    |
|                                                                                                | 02    | Rubber O-Ring                  |
| • Maximum flow rate is 1.8 GPM with new low flow restrictor.                                   | 03    | Arm                            |
| • ½" female connection.                                                                        | *03   | *Optional Straight Ceiling Arm |
| • Available finishes are French Weathered Brass (47), Polished                                 | 04    | Head Swivel Kit                |
| Chrome (48), SoliBrass (49), Lacquered Matte Black Nickel                                      | 05    | ½" Washer                      |
| ( <b>50</b> ), Old Gold ( <b>52</b> ), Old Silver ( <b>53</b> ), Polished Brass ( <b>55</b> ), | 06    | Low Flow Restrictor            |
| Polished Nickel (56), Brushed Nickel (57), Satin Nickel (60),                                  | 11    | Shower Head                    |
| Antique Lacquered Copper (67), Antique Lacquered Brass                                         |       |                                |
| (68), Weathered Brass (70), Lacquered Polished Black                                           |       |                                |
| Nickel (71) and Lacquered Polished Copper (80).                                                |       |                                |
| <ul> <li>Please See Cleaning Instructions:</li> </ul>                                          |       |                                |
| http://herbeau.com/CleaningAll.pdf For Finish Care and                                         |       |                                |
| Maintenance Instructions.                                                                      |       |                                |
|                                                                                                |       |                                |
|                                                                                                |       |                                |
|                                                                                                |       |                                |

## Please follow example when ordering parts for 'Royale' Showerhead

• To order part#01 – Wall Flange

## o <u>950116xx</u>

• Please substitute finish number needed in place of XX

## 3047 - 'Royale' Wall Mounted Showerhead, Arm, & Flange

\*P/N = PART NUMBER

= FINISHED PARTS

XX = TWO DIGIT FINISH CODE

Copyright©2017 Herbeau Creations. All rights reserved. All product and specifications are subject to change without notice. Herbeau Creations is not responsible for typographical and/or dimensional errors. Typographical errors are subject to correction.