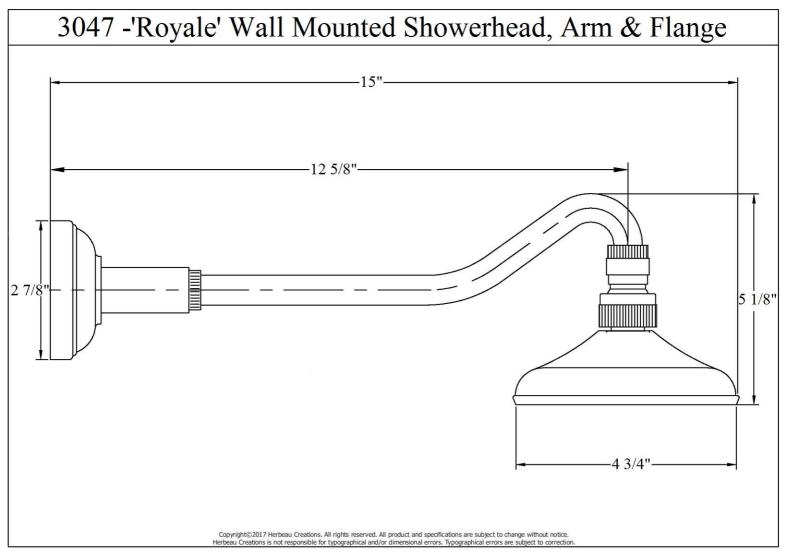

## 3047 – 'Royale' Wall Mounted Showerhead, Arm, & Flange

|                                                                                                | Part# | Description                    |
|------------------------------------------------------------------------------------------------|-------|--------------------------------|
| Technical Information                                                                          | 01    | Wall Flange                    |
|                                                                                                | 02    | Rubber O-Ring                  |
| • Maximum flow rate is 1.8 GPM with new low flow restrictor.                                   | 03    | Arm                            |
| • ½" female connection.                                                                        | *03   | *Optional Straight Ceiling Arm |
| • Available finishes are French Weathered Brass (47), Polished                                 | 04    | Head Swivel Kit                |
| Chrome (48), SoliBrass (49), Lacquered Matte Black Nickel                                      | 05    | ½" Washer                      |
| ( <b>50</b> ), Old Gold ( <b>52</b> ), Old Silver ( <b>53</b> ), Polished Brass ( <b>55</b> ), | 06    | Low Flow Restrictor            |
| Polished Nickel (56), Brushed Nickel (57), Satin Nickel (60),                                  | 11    | Shower Head                    |
| Antique Lacquered Copper (67), Antique Lacquered Brass                                         |       |                                |
| (68), Weathered Brass (70), Lacquered Polished Black                                           |       |                                |
| Nickel (71) and Lacquered Polished Copper (80).                                                |       |                                |
| <ul> <li>Please See Cleaning Instructions:</li> </ul>                                          |       |                                |
| http://herbeau.com/CleaningAll.pdf For Finish Care and                                         |       |                                |
| Maintenance Instructions.                                                                      |       |                                |
|                                                                                                |       |                                |
|                                                                                                |       |                                |
|                                                                                                |       |                                |

## 3047 - 'Royale' Wall Mounted Showerhead, Arm, & Flange

\*P/N = PART NUMBER

= FINISHED PARTS

XX = TWO DIGIT FINISH CODE

Copyright©2017 Herbeau Creations. All rights reserved. All product and specifications are subject to change without notice. Herbeau Creations is not responsible for typographical and/or dimensional errors. Typographical errors are subject to correction.