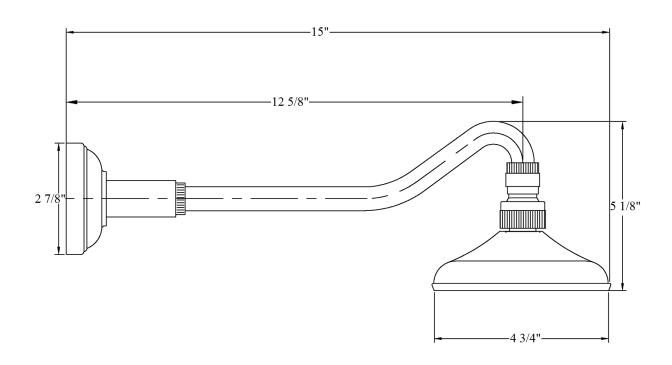

## 3047 – 'Royale' Wall Mounted Showerhead, Arm, & Flange

|                                                                                                | Part# | Description                    |
|------------------------------------------------------------------------------------------------|-------|--------------------------------|
| Technical Information                                                                          | 01    | Wall Flange                    |
|                                                                                                | 02    | Rubber O-Ring                  |
| • Maximum flow rate is 1.8 GPM with new low flow restrictor.                                   | 03    | Arm                            |
| • ½" female connection.                                                                        | *03   | *Optional Straight Ceiling Arm |
| • Available finishes are French Weathered Brass (47), Polished                                 | 04    | Head Swivel Kit                |
| Chrome (48), SoliBrass (49), Lacquered Matte Black Nickel                                      | 05    | ½" Washer                      |
| ( <b>50</b> ), Old Gold ( <b>52</b> ), Old Silver ( <b>53</b> ), Polished Brass ( <b>55</b> ), | 06    | Low Flow Restrictor            |
| Polished Nickel (56), Brushed Nickel (57), Satin Nickel (60),                                  | 11    | Shower Head                    |
| Antique Lacquered Copper (67), Antique Lacquered Brass                                         |       |                                |
| (68), Weathered Brass (70), Lacquered Polished Black                                           |       |                                |
| Nickel (71) and Lacquered Polished Copper (80).                                                |       |                                |
| <ul> <li>Please See Cleaning Instructions:</li> </ul>                                          |       |                                |
| http://herbeau.com/CleaningAll.pdf For Finish Care and                                         |       |                                |
| Maintenance Instructions.                                                                      |       |                                |
|                                                                                                |       |                                |
|                                                                                                |       |                                |
|                                                                                                |       |                                |