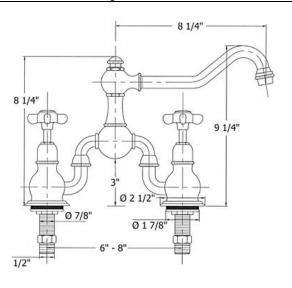

## 3022 - 'Royale' Two Hole Kitchen Mixer

Part #

01

02 03

04

Hole Drilling = 1 1/4"

#### **Technical Information**

- IAPMO: NSF/ANSI 61, NSF/ANSI 372 & ASME A112.18.1/CSA B125.1 certified.
- Uses Flühs ceramic cartridges.
- Requires 1 1/4" hole drilling.
- Maximum flow rate is 1.2 GPM with new low flow restrictor.
- ½" male connections.
- Center holes adjustable 6" 8".
- Swiveling spout.
- Available finishes are French Weathered Brass (47), Polished Chrome (48), SoliBrass (49), Lacquered Matte Black Nickel (50), Polished Brass (55), Polished Nickel (56), Brushed Nickel (57), Satin Nickel (60), Antique Lacquered Copper (67), Antique Lacquered Brass (68), Weathered Brass (70), Lacquered Polished Black Nickel (71) and Lacquered Polished Copper (80).
- Please See Cleaning Instructions:
   <a href="http://herbeau.com/CleaningAll.pdf">http://herbeau.com/CleaningAll.pdf</a>
   For Finish Care and Maintenance Information.

# 3022 - 'Royale' Two Hole Kitchen Mixer

Hole Drilling = 1 1/4"

Copyright©2017 Herbeau Creations. All rights reserved. All product and specifications are subject to change without notice. Herbeau Creations is not responsible for typographical and/or dimensional errors. Typographical errors are subject to correction.