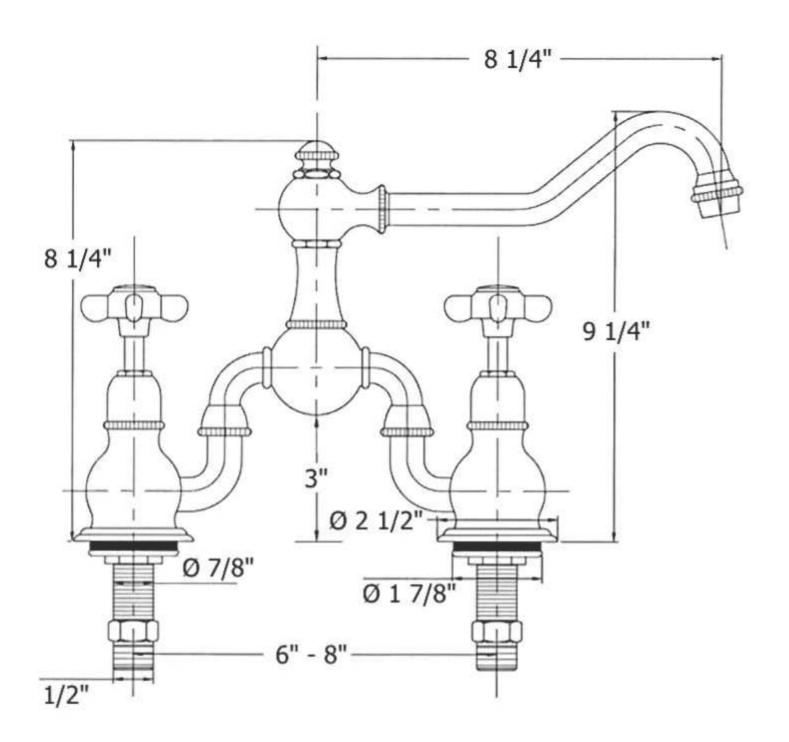

## 3022 - 'Royale' Two Hole Kitchen Mixer

Part #

01

02 03

04

Hole Drilling = 1 1/4"

#### **Technical Information**

- IAPMO: NSF/ANSI 61, NSF/ANSI 372 & ASME A112.18.1/CSA B125.1 certified.
- Uses Flühs ceramic cartridges.
- Requires 1 1/4" hole drilling.
- Maximum flow rate is 1.2 GPM with new low flow restrictor.
- ½" male connections.
- Center holes adjustable 6" 8".
- Swiveling spout.
- Available finishes are French Weathered Brass (47), Polished Chrome (48), SoliBrass (49), Lacquered Matte Black Nickel (50), Polished Brass (55), Polished Nickel (56), Brushed Nickel (57), Satin Nickel (60), Antique Lacquered Copper (67), Antique Lacquered Brass (68), Weathered Brass (70), Lacquered Polished Black Nickel (71) and Lacquered Polished Copper (80).
- Please See Cleaning Instructions:
   <a href="http://herbeau.com/CleaningAll.pdf">http://herbeau.com/CleaningAll.pdf</a>
   For Finish Care and Maintenance Information.

# 3022 - 'Royale' Two Hole Kitchen Mixer

Hole Drilling = 1 1/4"

Copyright©2017 Herbeau Creations. All rights reserved. All product and specifications are subject to change without notice. Herbeau Creations is not responsible for typographical and/or dimensional errors. Typographical errors are subject to correction.