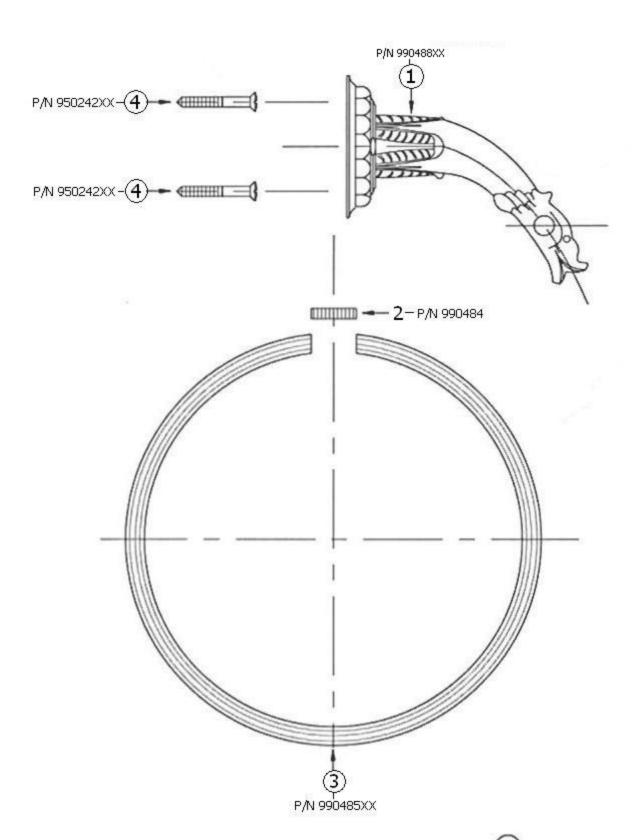

## 2303 - 'Pompadour' 6" Towel Ring

|                                                                         | Part# | Description                  |
|-------------------------------------------------------------------------|-------|------------------------------|
| Technical Information                                                   | 01    | Gargoyle Single Ring Support |
|                                                                         |       | Head                         |
| <ul> <li>Available finishes are French Weathered Brass (47),</li> </ul> | 02    | Plastic Stem                 |
| Polished Chrome (48), SoliBrass (49), Lacquered Matte                   | 03    | Towel Ring Only              |
| Black Nickel (50), Old Gold (52), Old Silver (53),                      | 04    | Finished Screw               |
| Polished Brass (55), Polished Nickel (56), Brushed                      |       |                              |
| Nickel (57), Satin Nickel (60), Antique Lacquered                       |       |                              |
| Copper (67), Antique Lacquered Brass (68), Weathered                    |       |                              |
| Brass (70), Lacquered Polished Black Nickel (71) and                    |       |                              |
| Lacquered Polished Copper (80).                                         |       |                              |
| <ul> <li>Please See Cleaning Instructions:</li> </ul>                   |       |                              |
| http://herbeau.com/CleaningAll.pdf For Finish Care and                  |       |                              |
| Maintenance Information.                                                |       |                              |

## Please follow example when ordering parts for 'Pompadour' Towel Ring

- To order part#04– Finished Screws
  - o 950242**xx**
- Please substitute finish number needed in place of  $\underline{XX}$

## 2303 - 'Pompadour' 6" Towel Ring

\*P/N = PART NUMBER

= FINISHED PARTS
XX = TWO DIGIT FINISH CODE

Copyright©2017 Herbeau Creations. All rights reserved. All product and specifications are subject to change without notice. Herbeau Creations is not responsible for typographical and/or dimensional errors. Typographical errors are subject to correction.