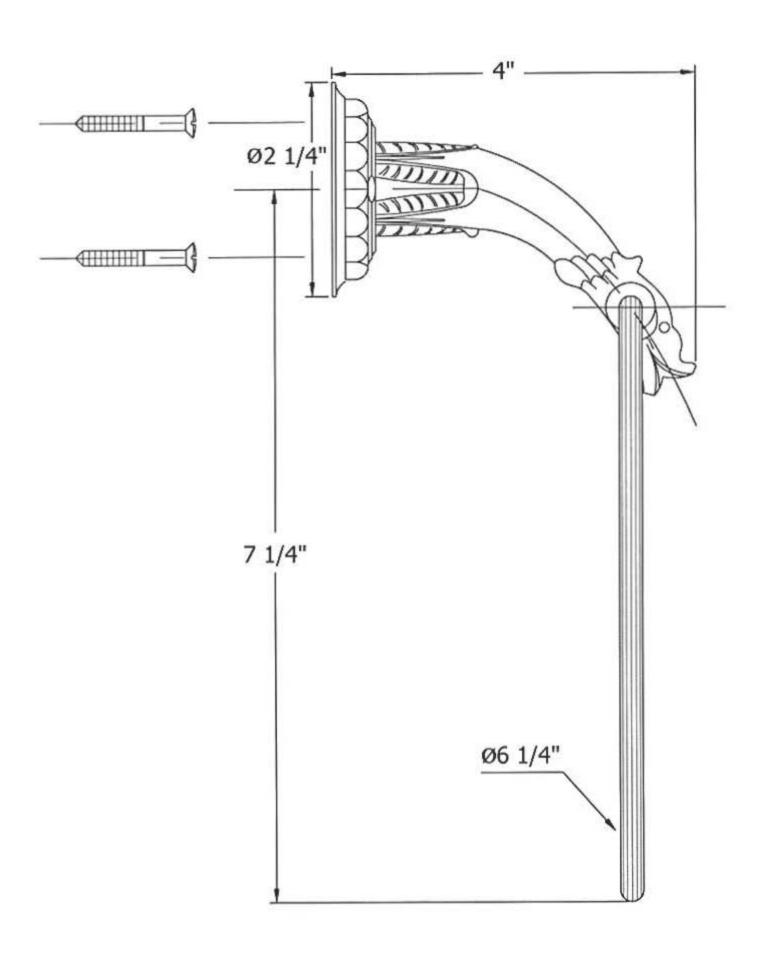

## 2303 - 'Pompadour' 6" Towel Ring

|                                                                         | Part# | Description                  |
|-------------------------------------------------------------------------|-------|------------------------------|
| Technical Information                                                   | 01    | Gargoyle Single Ring Support |
|                                                                         |       | Head                         |
| <ul> <li>Available finishes are French Weathered Brass (47),</li> </ul> | 02    | Plastic Stem                 |
| Polished Chrome (48), SoliBrass (49), Lacquered Matte                   | 03    | Towel Ring Only              |
| Black Nickel (50), Old Gold (52), Old Silver (53),                      | 04    | Finished Screw               |
| Polished Brass (55), Polished Nickel (56), Brushed                      |       |                              |
| Nickel (57), Satin Nickel (60), Antique Lacquered                       |       |                              |
| Copper (67), Antique Lacquered Brass (68), Weathered                    |       |                              |
| Brass (70), Lacquered Polished Black Nickel (71) and                    |       |                              |
| Lacquered Polished Copper (80).                                         |       |                              |
| <ul> <li>Please See Cleaning Instructions:</li> </ul>                   |       |                              |
| http://herbeau.com/CleaningAll.pdf For Finish Care and                  |       |                              |
| Maintenance Information.                                                |       |                              |

## 2303 - 'Pompadour' 6" Towel Ring

\*P/N = PART NUMBER

= FINISHED PARTS
XX = TWO DIGIT FINISH CODE

Copyright©2017 Herbeau Creations. All rights reserved. All product and specifications are subject to change without notice. Herbeau Creations is not responsible for typographical and/or dimensional errors. Typographical errors are subject to correction.