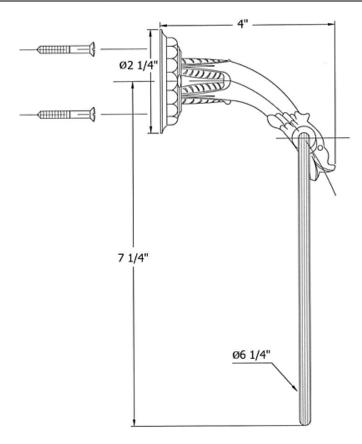

## 2303 - 'Pompadour' 6" Towel Ring

|                                                                         | Part# | Description                  |
|-------------------------------------------------------------------------|-------|------------------------------|
| Technical Information                                                   | 01    | Gargoyle Single Ring Support |
|                                                                         |       | Head                         |
| <ul> <li>Available finishes are French Weathered Brass (47),</li> </ul> | 02    | Plastic Stem                 |
| Polished Chrome (48), SoliBrass (49), Lacquered Matte                   | 03    | Towel Ring Only              |
| Black Nickel (50), Old Gold (52), Old Silver (53),                      | 04    | Finished Screw               |
| Polished Brass (55), Polished Nickel (56), Brushed                      |       |                              |
| Nickel (57), Satin Nickel (60), Antique Lacquered                       |       |                              |
| Copper (67), Antique Lacquered Brass (68), Weathered                    |       |                              |
| Brass (70), Lacquered Polished Black Nickel (71) and                    |       |                              |
| Lacquered Polished Copper (80).                                         |       |                              |
| <ul> <li>Please See Cleaning Instructions:</li> </ul>                   |       |                              |
| http://herbeau.com/CleaningAll.pdf For Finish Care and                  |       |                              |
| Maintenance Information.                                                |       |                              |

## 2303 - 'Pompadour' 6" Towel Ring

Copyright©2017 Herbeau Creations. All rights reserved. All product and specifications are subject to change without notice. Herbeau Creations is not responsible for typographical and/or dimensional errors. Typographical errors are subject to correction.