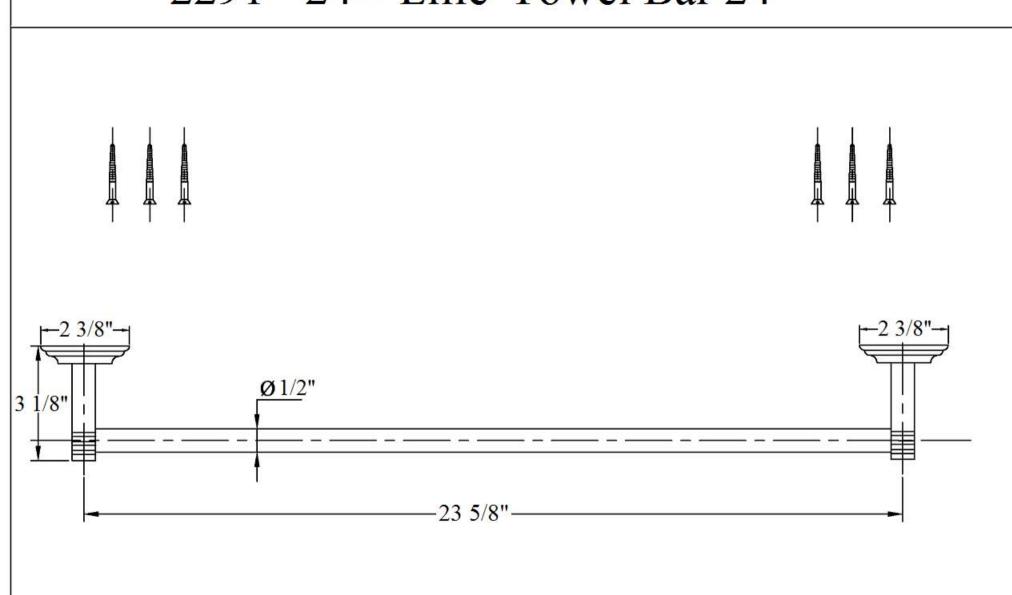

## 2291-24 – 'Lille' Towel Bar - 24"

|                                                                         | Part# | Description        |
|-------------------------------------------------------------------------|-------|--------------------|
| <u>Technical Information</u>                                            | 01    | Mounting Screw Kit |
|                                                                         | 02    | Mounting Plate     |
| <ul> <li>Bar can be cut to size.</li> </ul>                             | 03    | Escutcheon         |
| <ul> <li>Available finishes are French Weathered Brass (47),</li> </ul> | 04    | Wall Support       |
| Polished Chrome (48), SoliBrass (49), Lacquered Matte                   | 05    | Set Screw          |
| Black Nickel (50), Old Gold (52), Old Silver (53),                      | 06    | 23 5/8" Lille Bar  |
| Polished Brass (55), Polished Nickel (56), Brushed                      |       |                    |
| Nickel (57), Satin Nickel (60), Antique Lacquered                       |       |                    |
| Copper (67), Antique Lacquered Brass (68), Weathered                    |       |                    |
| Brass (70), Lacquered Polished Black Nickel (71) and                    |       |                    |
| Lacquered Polished Copper (80).                                         |       |                    |
| <ul> <li>Please See Cleaning Instructions:</li> </ul>                   |       |                    |
| http://herbeau.com/CleaningAll.pdf For Finish Care and                  |       |                    |
| Maintenance Information.                                                |       |                    |
|                                                                         |       |                    |