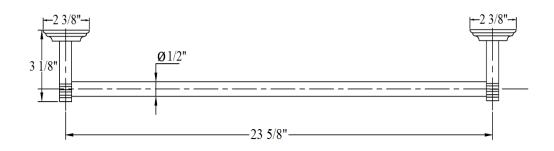

## 2291-24 – 'Lille' Towel Bar - 24"

|                                                                         | Part# | Description        |
|-------------------------------------------------------------------------|-------|--------------------|
| <u>Technical Information</u>                                            | 01    | Mounting Screw Kit |
|                                                                         | 02    | Mounting Plate     |
| <ul> <li>Bar can be cut to size.</li> </ul>                             | 03    | Escutcheon         |
| <ul> <li>Available finishes are French Weathered Brass (47),</li> </ul> | 04    | Wall Support       |
| Polished Chrome (48), SoliBrass (49), Lacquered Matte                   | 05    | Set Screw          |
| Black Nickel (50), Old Gold (52), Old Silver (53),                      | 06    | 23 5/8" Lille Bar  |
| Polished Brass (55), Polished Nickel (56), Brushed                      |       |                    |
| Nickel (57), Satin Nickel (60), Antique Lacquered                       |       |                    |
| Copper (67), Antique Lacquered Brass (68), Weathered                    |       |                    |
| Brass (70), Lacquered Polished Black Nickel (71) and                    |       |                    |
| Lacquered Polished Copper (80).                                         |       |                    |
| <ul> <li>Please See Cleaning Instructions:</li> </ul>                   |       |                    |
| http://herbeau.com/CleaningAll.pdf For Finish Care and                  |       |                    |
| Maintenance Information.                                                |       |                    |
|                                                                         |       |                    |