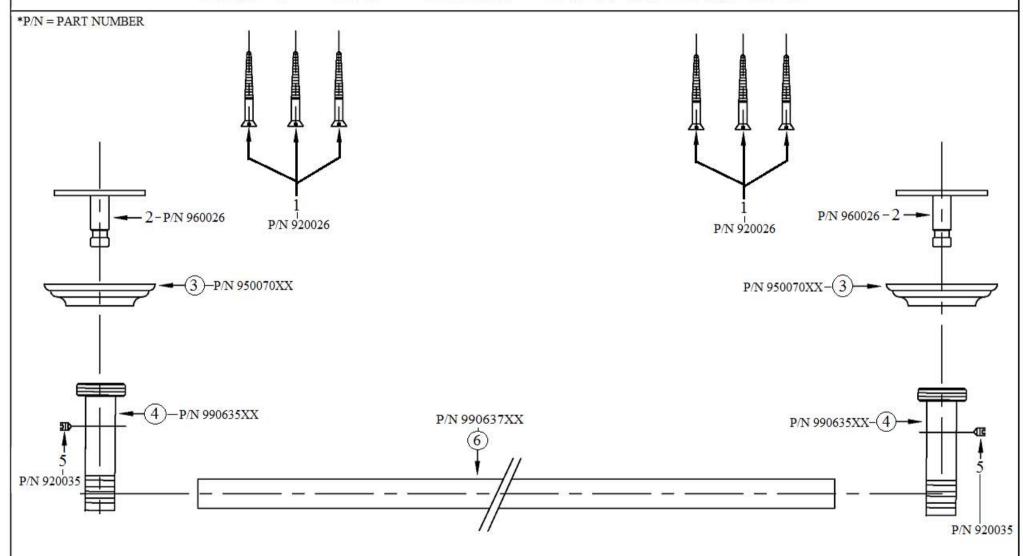

## 2291-24 – 'Lille' Towel Bar - 24"

|                                                                         | Part# | Description        |
|-------------------------------------------------------------------------|-------|--------------------|
| <u>Technical Information</u>                                            | 01    | Mounting Screw Kit |
|                                                                         | 02    | Mounting Plate     |
| <ul> <li>Bar can be cut to size.</li> </ul>                             | 03    | Escutcheon         |
| <ul> <li>Available finishes are French Weathered Brass (47),</li> </ul> | 04    | Wall Support       |
| Polished Chrome (48), SoliBrass (49), Lacquered Matte                   | 05    | Set Screw          |
| Black Nickel (50), Old Gold (52), Old Silver (53),                      | 06    | 23 5/8" Lille Bar  |
| Polished Brass (55), Polished Nickel (56), Brushed                      |       |                    |
| Nickel (57), Satin Nickel (60), Antique Lacquered                       |       |                    |
| Copper (67), Antique Lacquered Brass (68), Weathered                    |       |                    |
| Brass (70), Lacquered Polished Black Nickel (71) and                    |       |                    |
| Lacquered Polished Copper (80).                                         |       |                    |
| <ul> <li>Please See Cleaning Instructions:</li> </ul>                   |       |                    |
| http://herbeau.com/CleaningAll.pdf For Finish Care and                  |       |                    |
| Maintenance Information.                                                |       |                    |
|                                                                         |       |                    |

Please follow example when ordering parts for 'Lille' Towel Bar-24"

• To order part#03 – Escutcheon

## o 950070**xx**

• Please substitute finish number needed in place of  $\underline{XX}$ 