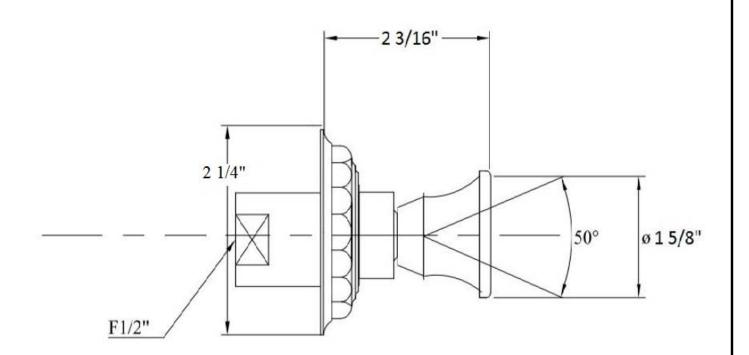

## 2259 - 'Pompadour' Adjustable Wall Body Spray

|                                                                    | Part# | Description                    |
|--------------------------------------------------------------------|-------|--------------------------------|
| Technical Information                                              | 01    | Low Flow Restrictor            |
|                                                                    | 04    | ½" Brass Adapter-Ecobrass      |
| • ½" female connection.                                            | 05    | Flat Rubber Washer             |
| <ul> <li>Maximum flow rate is 1.2 GPM with new low flow</li> </ul> | 06    | 2016 Pompadour Wall Escutcheon |
| restrictor.                                                        | 07    | 2016 Body Spray Kit            |
| • Available finishes are French Weathered Brass (47),              | 08    | Rubber O-Ring                  |
| Polished Chrome (48), SoliBrass (49), Lacquered Matte              |       |                                |
| Black Nickel (50), Old Gold (52), Old Silver (53),                 |       |                                |
| Polished Brass (55), Polished Nickel (56), Brushed                 |       |                                |
| Nickel (57), Satin Nickel (60), Antique Lacquered                  |       |                                |
| Copper (67), Antique Lacquered Brass (68), Weathered               |       |                                |
| Brass (70), Lacquered Polished Black Nickel (71) and               |       |                                |
| Lacquered Polished Copper (80).                                    |       |                                |
| <ul> <li>Please See Cleaning Instructions:</li> </ul>              |       |                                |
| http://herbeau.com/CleaningAll.pdf For Finish Care and             |       |                                |
| Maintenance Information.                                           |       |                                |
|                                                                    |       |                                |