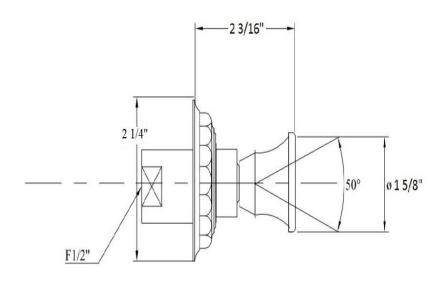

## 2259 - 'Pompadour' Adjustable Wall Body Spray

|                                                                    | Part# | Description                    |
|--------------------------------------------------------------------|-------|--------------------------------|
| Technical Information                                              | 01    | Low Flow Restrictor            |
|                                                                    | 04    | ½" Brass Adapter-Ecobrass      |
| • ½" female connection.                                            | 05    | Flat Rubber Washer             |
| <ul> <li>Maximum flow rate is 1.2 GPM with new low flow</li> </ul> | 06    | 2016 Pompadour Wall Escutcheon |
| restrictor.                                                        | 07    | 2016 Body Spray Kit            |
| • Available finishes are French Weathered Brass (47),              | 08    | Rubber O-Ring                  |
| Polished Chrome (48), SoliBrass (49), Lacquered Matte              |       |                                |
| Black Nickel (50), Old Gold (52), Old Silver (53),                 |       |                                |
| Polished Brass (55), Polished Nickel (56), Brushed                 |       |                                |
| Nickel (57), Satin Nickel (60), Antique Lacquered                  |       |                                |
| Copper (67), Antique Lacquered Brass (68), Weathered               |       |                                |
| Brass (70), Lacquered Polished Black Nickel (71) and               |       |                                |
| Lacquered Polished Copper (80).                                    |       |                                |
| <ul> <li>Please See Cleaning Instructions:</li> </ul>              |       |                                |
| http://herbeau.com/CleaningAll.pdf For Finish Care and             |       |                                |
| Maintenance Information.                                           |       |                                |
|                                                                    |       |                                |