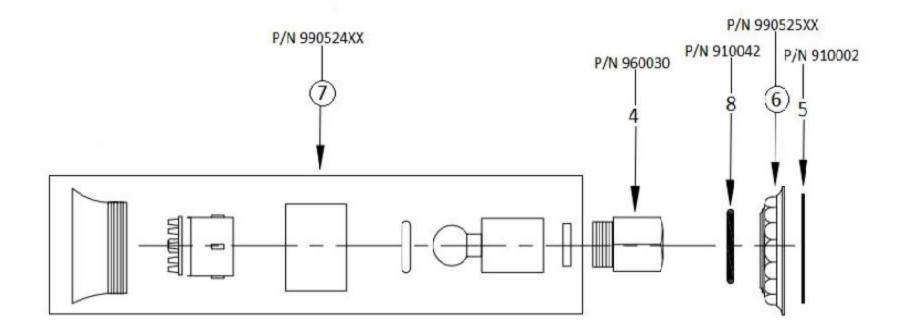

## 2259 - 'Pompadour' Adjustable Wall Body Spray

|                                                                    | Part# | Description                    |
|--------------------------------------------------------------------|-------|--------------------------------|
| Technical Information                                              | 01    | Low Flow Restrictor            |
|                                                                    | 04    | ½" Brass Adapter-Ecobrass      |
| • ½" female connection.                                            | 05    | Flat Rubber Washer             |
| <ul> <li>Maximum flow rate is 1.2 GPM with new low flow</li> </ul> | 06    | 2016 Pompadour Wall Escutcheon |
| restrictor.                                                        | 07    | 2016 Body Spray Kit            |
| • Available finishes are French Weathered Brass (47),              | 08    | Rubber O-Ring                  |
| Polished Chrome (48), SoliBrass (49), Lacquered Matte              |       |                                |
| Black Nickel (50), Old Gold (52), Old Silver (53),                 |       |                                |
| Polished Brass (55), Polished Nickel (56), Brushed                 |       |                                |
| Nickel (57), Satin Nickel (60), Antique Lacquered                  |       |                                |
| Copper (67), Antique Lacquered Brass (68), Weathered               |       |                                |
| Brass (70), Lacquered Polished Black Nickel (71) and               |       |                                |
| Lacquered Polished Copper (80).                                    |       |                                |
| <ul> <li>Please See Cleaning Instructions:</li> </ul>              |       |                                |
| http://herbeau.com/CleaningAll.pdf For Finish Care and             |       |                                |
| Maintenance Information.                                           |       |                                |
|                                                                    |       |                                |

Please follow example when ordering parts for 'Pompadour' Body Spray

- To order part#06– Pompadour Wall Escutcheon
  - o 990525**xx**
- Please substitute finish number needed in place of XX

## 2259 - 'Pompadour' Adjustable Wall Body Spray

\*P/N = PART NUMBER