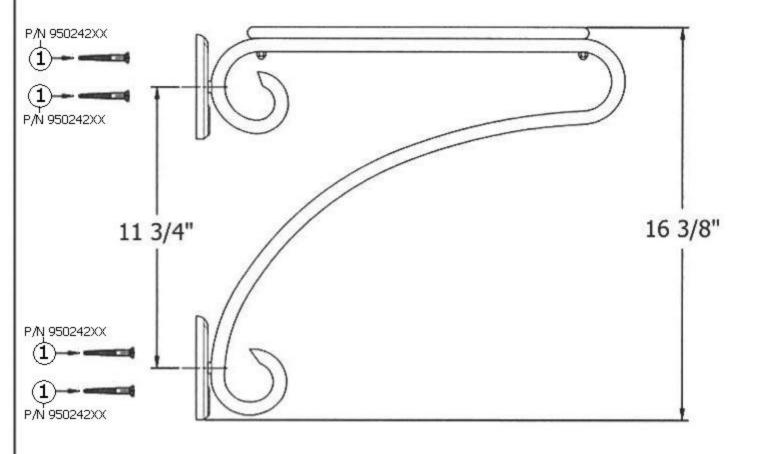

## 1130 – 'Charleston' 'Art Nouveau' Towel Holder Bar

|                                                                                                                                                                                                                                                                                                                                                                                                                                                                                                                                                                                                                                                                                                                                                                                                                                                                                                                            | Part# | Description    |
|----------------------------------------------------------------------------------------------------------------------------------------------------------------------------------------------------------------------------------------------------------------------------------------------------------------------------------------------------------------------------------------------------------------------------------------------------------------------------------------------------------------------------------------------------------------------------------------------------------------------------------------------------------------------------------------------------------------------------------------------------------------------------------------------------------------------------------------------------------------------------------------------------------------------------|-------|----------------|
| <b>Technical Information</b>                                                                                                                                                                                                                                                                                                                                                                                                                                                                                                                                                                                                                                                                                                                                                                                                                                                                                               | 01    | Finished Screw |
| <ul> <li>Available finishes are French Weathered Brass (47), Polished Chrome (48), SoliBrass (49), Lacquered Matte Black Nickel (50), Old Gold (52), Old Silver (53), Polished Brass (55), Polished Nickel (56), Brushed Nickel (57), Satin Nickel (60), Antique Lacquered Copper (67), Antique Lacquered Brass (68), Weathered Brass (70), Lacquered Polished Black Nickel (71) and Lacquered Polished Copper (80).</li> <li>Available colors and hand painted patterns on ceramic are Moustier Polychrome (01), Moustier Bleu (02), Moustier Rose (03), Vieux Rouen (04), Sceau Rose (05), Sceau Bleu (06), Berain Rose (07), Berain Vert (08), Berain Bleu (09), Romantique (10), Rouen Marly (11), White (20) and Avesnes (21).</li> <li>Please See Cleaning Instructions: <a href="http://herbeau.com/CleaningAll.pdf">http://herbeau.com/CleaningAll.pdf</a> For Finish Care and Maintenance Information.</li> </ul> |       | Timshed Sciew  |

## <u>Please follow example when ordering parts for 'Charleston' Art Nouveau</u> <u>Towel Holder Bar</u>

- To order part#01 Finished Screw
  - o <u>950242xx</u>
- Please substitute finish number needed in place of XX

## 1130 - 'Charleston' 'Art Nouveau' Towel Holder Bar

\*P/N = PART NUMBER

= FINISHED PARTS

XX = TWO DIGIT FINISH CODE

Copyright©2017 Herbeau Creations. All rights reserved. All product and specifications are subject to change without notice. Herbeau Creations is not responsible for typographical and/or dimensional errors. Typographical errors are subject to correction.