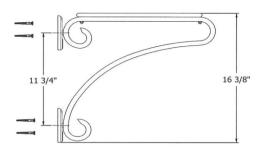

## 1130 – 'Charleston' 'Art Nouveau' Towel Holder Bar

|                                                                                                                                                                                                                                                                                                                                                                                                                                                                                                                                                                                                                                                                                                                                                                                                                                                                                                                            | Part# | Description    |
|----------------------------------------------------------------------------------------------------------------------------------------------------------------------------------------------------------------------------------------------------------------------------------------------------------------------------------------------------------------------------------------------------------------------------------------------------------------------------------------------------------------------------------------------------------------------------------------------------------------------------------------------------------------------------------------------------------------------------------------------------------------------------------------------------------------------------------------------------------------------------------------------------------------------------|-------|----------------|
| <b>Technical Information</b>                                                                                                                                                                                                                                                                                                                                                                                                                                                                                                                                                                                                                                                                                                                                                                                                                                                                                               | 01    | Finished Screw |
| <ul> <li>Available finishes are French Weathered Brass (47), Polished Chrome (48), SoliBrass (49), Lacquered Matte Black Nickel (50), Old Gold (52), Old Silver (53), Polished Brass (55), Polished Nickel (56), Brushed Nickel (57), Satin Nickel (60), Antique Lacquered Copper (67), Antique Lacquered Brass (68), Weathered Brass (70), Lacquered Polished Black Nickel (71) and Lacquered Polished Copper (80).</li> <li>Available colors and hand painted patterns on ceramic are Moustier Polychrome (01), Moustier Bleu (02), Moustier Rose (03), Vieux Rouen (04), Sceau Rose (05), Sceau Bleu (06), Berain Rose (07), Berain Vert (08), Berain Bleu (09), Romantique (10), Rouen Marly (11), White (20) and Avesnes (21).</li> <li>Please See Cleaning Instructions: <a href="http://herbeau.com/CleaningAll.pdf">http://herbeau.com/CleaningAll.pdf</a> For Finish Care and Maintenance Information.</li> </ul> |       | Timshed Sciew  |

## 1130 - 'Charleston' 'Art Nouveau' Towel Holder Bar

Copyright©2017 Herbeau Creations. All rights reserved. All product and specifications are subject to change without notice. Herbeau Creations is not responsible for typographical and/or dimensional errors. Typographical errors are subject to correction.