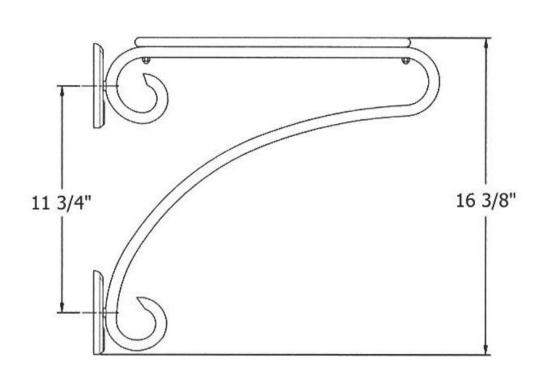

## 1130 – 'Charleston' 'Art Nouveau' Towel Holder Bar

|                                                                                                                                                                                                                                                                                                                                                                                                                                                                                                                                                                                                                                                                                                                                                                                                                                                                                                                            | Part# | Description    |
|----------------------------------------------------------------------------------------------------------------------------------------------------------------------------------------------------------------------------------------------------------------------------------------------------------------------------------------------------------------------------------------------------------------------------------------------------------------------------------------------------------------------------------------------------------------------------------------------------------------------------------------------------------------------------------------------------------------------------------------------------------------------------------------------------------------------------------------------------------------------------------------------------------------------------|-------|----------------|
| <b>Technical Information</b>                                                                                                                                                                                                                                                                                                                                                                                                                                                                                                                                                                                                                                                                                                                                                                                                                                                                                               | 01    | Finished Screw |
| <ul> <li>Available finishes are French Weathered Brass (47), Polished Chrome (48), SoliBrass (49), Lacquered Matte Black Nickel (50), Old Gold (52), Old Silver (53), Polished Brass (55), Polished Nickel (56), Brushed Nickel (57), Satin Nickel (60), Antique Lacquered Copper (67), Antique Lacquered Brass (68), Weathered Brass (70), Lacquered Polished Black Nickel (71) and Lacquered Polished Copper (80).</li> <li>Available colors and hand painted patterns on ceramic are Moustier Polychrome (01), Moustier Bleu (02), Moustier Rose (03), Vieux Rouen (04), Sceau Rose (05), Sceau Bleu (06), Berain Rose (07), Berain Vert (08), Berain Bleu (09), Romantique (10), Rouen Marly (11), White (20) and Avesnes (21).</li> <li>Please See Cleaning Instructions: <a href="http://herbeau.com/CleaningAll.pdf">http://herbeau.com/CleaningAll.pdf</a> For Finish Care and Maintenance Information.</li> </ul> |       | Timshed Sciew  |

## 1130 - 'Charleston' 'Art Nouveau' Towel Holder Bar

Copyright©2017 Herbeau Creations. All rights reserved. All product and specifications are subject to change without notice. Herbeau Creations is not responsible for typographical and/or dimensional errors. Typographical errors are subject to correction.