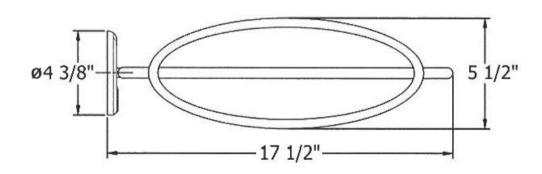

## 1130 – 'Charleston' 'Art Nouveau' Towel Holder Bar

|                                                                                                                                                                                                                                                                                                                                                                                                                                                                                                                                                                                                                                                                                                                                                                                                                                                                                                                            | Part# | Description    |
|----------------------------------------------------------------------------------------------------------------------------------------------------------------------------------------------------------------------------------------------------------------------------------------------------------------------------------------------------------------------------------------------------------------------------------------------------------------------------------------------------------------------------------------------------------------------------------------------------------------------------------------------------------------------------------------------------------------------------------------------------------------------------------------------------------------------------------------------------------------------------------------------------------------------------|-------|----------------|
| <b>Technical Information</b>                                                                                                                                                                                                                                                                                                                                                                                                                                                                                                                                                                                                                                                                                                                                                                                                                                                                                               | 01    | Finished Screw |
| <ul> <li>Available finishes are French Weathered Brass (47), Polished Chrome (48), SoliBrass (49), Lacquered Matte Black Nickel (50), Old Gold (52), Old Silver (53), Polished Brass (55), Polished Nickel (56), Brushed Nickel (57), Satin Nickel (60), Antique Lacquered Copper (67), Antique Lacquered Brass (68), Weathered Brass (70), Lacquered Polished Black Nickel (71) and Lacquered Polished Copper (80).</li> <li>Available colors and hand painted patterns on ceramic are Moustier Polychrome (01), Moustier Bleu (02), Moustier Rose (03), Vieux Rouen (04), Sceau Rose (05), Sceau Bleu (06), Berain Rose (07), Berain Vert (08), Berain Bleu (09), Romantique (10), Rouen Marly (11), White (20) and Avesnes (21).</li> <li>Please See Cleaning Instructions: <a href="http://herbeau.com/CleaningAll.pdf">http://herbeau.com/CleaningAll.pdf</a> For Finish Care and Maintenance Information.</li> </ul> |       | Timshed Sciew  |

## 1130 - 'Charleston' 'Art Nouveau' Towel Holder Bar

\*P/N = PART NUMBER

= FINISHED PARTS

XX = TWO DIGIT FINISH CODE

Copyright©2017 Herbeau Creations. All rights reserved. All product and specifications are subject to change without notice. Herbeau Creations is not responsible for typographical and/or dimensional errors. Typographical errors are subject to correction.