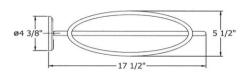

## 1130 – 'Charleston' 'Art Nouveau' Towel Holder Bar

|                                                                                                                                                                                                                                                                                                                                                                                                                                                                                                                                                                                                                                                                                                                                                                                                                                                                                                                            | Part# | Description    |
|----------------------------------------------------------------------------------------------------------------------------------------------------------------------------------------------------------------------------------------------------------------------------------------------------------------------------------------------------------------------------------------------------------------------------------------------------------------------------------------------------------------------------------------------------------------------------------------------------------------------------------------------------------------------------------------------------------------------------------------------------------------------------------------------------------------------------------------------------------------------------------------------------------------------------|-------|----------------|
| <b>Technical Information</b>                                                                                                                                                                                                                                                                                                                                                                                                                                                                                                                                                                                                                                                                                                                                                                                                                                                                                               | 01    | Finished Screw |
| <ul> <li>Available finishes are French Weathered Brass (47), Polished Chrome (48), SoliBrass (49), Lacquered Matte Black Nickel (50), Old Gold (52), Old Silver (53), Polished Brass (55), Polished Nickel (56), Brushed Nickel (57), Satin Nickel (60), Antique Lacquered Copper (67), Antique Lacquered Brass (68), Weathered Brass (70), Lacquered Polished Black Nickel (71) and Lacquered Polished Copper (80).</li> <li>Available colors and hand painted patterns on ceramic are Moustier Polychrome (01), Moustier Bleu (02), Moustier Rose (03), Vieux Rouen (04), Sceau Rose (05), Sceau Bleu (06), Berain Rose (07), Berain Vert (08), Berain Bleu (09), Romantique (10), Rouen Marly (11), White (20) and Avesnes (21).</li> <li>Please See Cleaning Instructions: <a href="http://herbeau.com/CleaningAll.pdf">http://herbeau.com/CleaningAll.pdf</a> For Finish Care and Maintenance Information.</li> </ul> |       | Timshed Sciew  |

## 1130 - 'Charleston' 'Art Nouveau' Towel Holder Bar

\*P/N = PART NUMBER

= FINISHED PARTS

XX = TWO DIGIT FINISH CODE

Copyright©2017 Herbeau Creations. All rights reserved. All product and specifications are subject to change without notice. Herbeau Creations is not responsible for typographical and/or dimensional errors. Typographical errors are subject to correction.