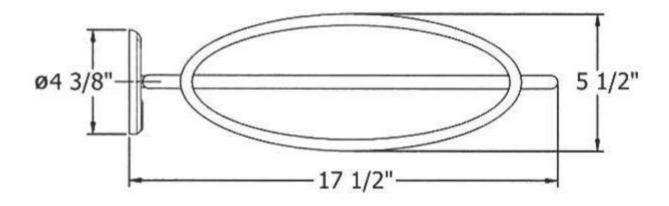

## 1130 – 'Charleston' 'Art Nouveau' Towel Holder Bar

|                                                                                                                                                                                                                                                                                                                                                                                                                                                                                                                                                                                                                                                                                                                                                                                                                                                                                                                            | Part# | Description    |
|----------------------------------------------------------------------------------------------------------------------------------------------------------------------------------------------------------------------------------------------------------------------------------------------------------------------------------------------------------------------------------------------------------------------------------------------------------------------------------------------------------------------------------------------------------------------------------------------------------------------------------------------------------------------------------------------------------------------------------------------------------------------------------------------------------------------------------------------------------------------------------------------------------------------------|-------|----------------|
| <b>Technical Information</b>                                                                                                                                                                                                                                                                                                                                                                                                                                                                                                                                                                                                                                                                                                                                                                                                                                                                                               | 01    | Finished Screw |
| <ul> <li>Available finishes are French Weathered Brass (47), Polished Chrome (48), SoliBrass (49), Lacquered Matte Black Nickel (50), Old Gold (52), Old Silver (53), Polished Brass (55), Polished Nickel (56), Brushed Nickel (57), Satin Nickel (60), Antique Lacquered Copper (67), Antique Lacquered Brass (68), Weathered Brass (70), Lacquered Polished Black Nickel (71) and Lacquered Polished Copper (80).</li> <li>Available colors and hand painted patterns on ceramic are Moustier Polychrome (01), Moustier Bleu (02), Moustier Rose (03), Vieux Rouen (04), Sceau Rose (05), Sceau Bleu (06), Berain Rose (07), Berain Vert (08), Berain Bleu (09), Romantique (10), Rouen Marly (11), White (20) and Avesnes (21).</li> <li>Please See Cleaning Instructions: <a href="http://herbeau.com/CleaningAll.pdf">http://herbeau.com/CleaningAll.pdf</a> For Finish Care and Maintenance Information.</li> </ul> |       | Timshed Sciew  |

## 1130 - 'Charleston' 'Art Nouveau' Towel Holder Bar

\*P/N = PART NUMBER

= FINISHED PARTS

XX = TWO DIGIT FINISH CODE

Copyright©2017 Herbeau Creations. All rights reserved. All product and specifications are subject to change without notice. Herbeau Creations is not responsible for typographical and/or dimensional errors. Typographical errors are subject to correction.