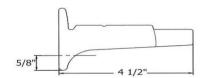

## Please follow example when ordering parts for 'Charleston' Soap Dish

- To order part#01 Finished Screw
  - o <u>950242xx</u>
- Please substitute finish number needed in place of  $\underline{XX}$

## 1105 - 'Charleston' Soap Dish

\*P/N = PART NUMBER

= FINISHED PARTS

XX = TWO DIGIT FINISH CODE

Copyright©2017 Herbeau Creations. All rights reserved. All product and specifications are subject to change without notice. Herbeau Creations is not responsible for typographical and/or dimensional errors. Typographical errors are subject to correction.