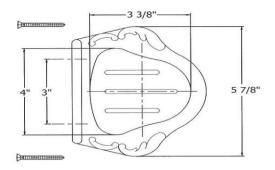

## 1105 – 'Charleston' Soap Dish

|                                                                                                                  | Part# | Description     |
|------------------------------------------------------------------------------------------------------------------|-------|-----------------|
| Technical Information                                                                                            | 01    | Finished Screws |
| Wall mounted.                                                                                                    |       |                 |
| Available colors and hand painted patterns on ceramic are Moustier Polychrome (01), Moustier Bleu (02), Moustier |       |                 |
| Rose (03), Vieux Rouen (04), Sceau Rose (05), Sceau Bleu (06), Berain Rose (07), Berain Vert (08), Berain        |       |                 |
| Bleu (09), Romantique (10), Rouen Marly (11), White (20) and Avesnes (21).                                       |       |                 |
| Please See Cleaning Instructions:                                                                                |       |                 |
| http://herbeau.com/CleaningAll.pdf For Finish Care and Maintenance Information.                                  |       |                 |
|                                                                                                                  |       |                 |

## 1105 - 'Charleston' Soap Dish

Copyright©2017 Herbeau Creations. All rights reserved. All product and specifications are subject to change without notice. Herbeau Creations is not responsible for typographical and/or dimensional errors. Typographical errors are subject to correction.