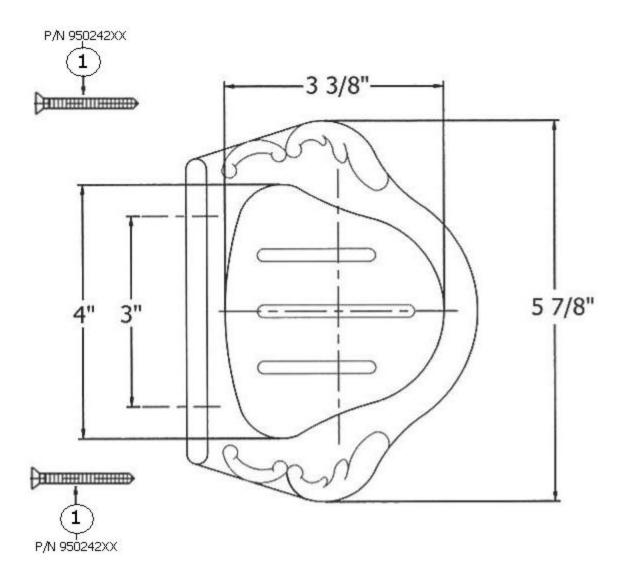

## Please follow example when ordering parts for 'Charleston' Soap Dish

- To order part#01 Finished Screw
  - o <u>950242xx</u>
- Please substitute finish number needed in place of  $\underline{XX}$

## 1105 - 'Charleston' Soap Dish

\*P/N = PART NUMBER

= FINISHED PARTS

XX = TWO DIGIT FINISH CODE

Copyright©2017 Herbeau Creations. All rights reserved. All product and specifications are subject to change without notice. Herbeau Creations is not responsible for typographical and/or dimensional errors. Typographical errors are subject to correction.