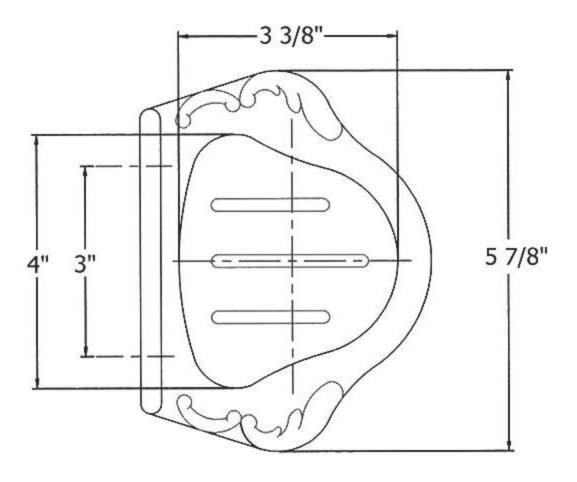

## 1105 – 'Charleston' Soap Dish

|                                                                                                                  | Part# | Description     |
|------------------------------------------------------------------------------------------------------------------|-------|-----------------|
| Technical Information                                                                                            | 01    | Finished Screws |
| Wall mounted.                                                                                                    |       |                 |
| Available colors and hand painted patterns on ceramic are Moustier Polychrome (01), Moustier Bleu (02), Moustier |       |                 |
| Rose (03), Vieux Rouen (04), Sceau Rose (05), Sceau Bleu (06), Berain Rose (07), Berain Vert (08), Berain        |       |                 |
| Bleu (09), Romantique (10), Rouen Marly (11), White (20) and Avesnes (21).                                       |       |                 |
| Please See Cleaning Instructions:                                                                                |       |                 |
| http://herbeau.com/CleaningAll.pdf For Finish Care and Maintenance Information.                                  |       |                 |
|                                                                                                                  |       |                 |

## 1105 - 'Charleston' Soap Dish

Copyright©2017 Herbeau Creations. All rights reserved. All product and specifications are subject to change without notice. Herbeau Creations is not responsible for typographical and/or dimensional errors. Typographical errors are subject to correction.