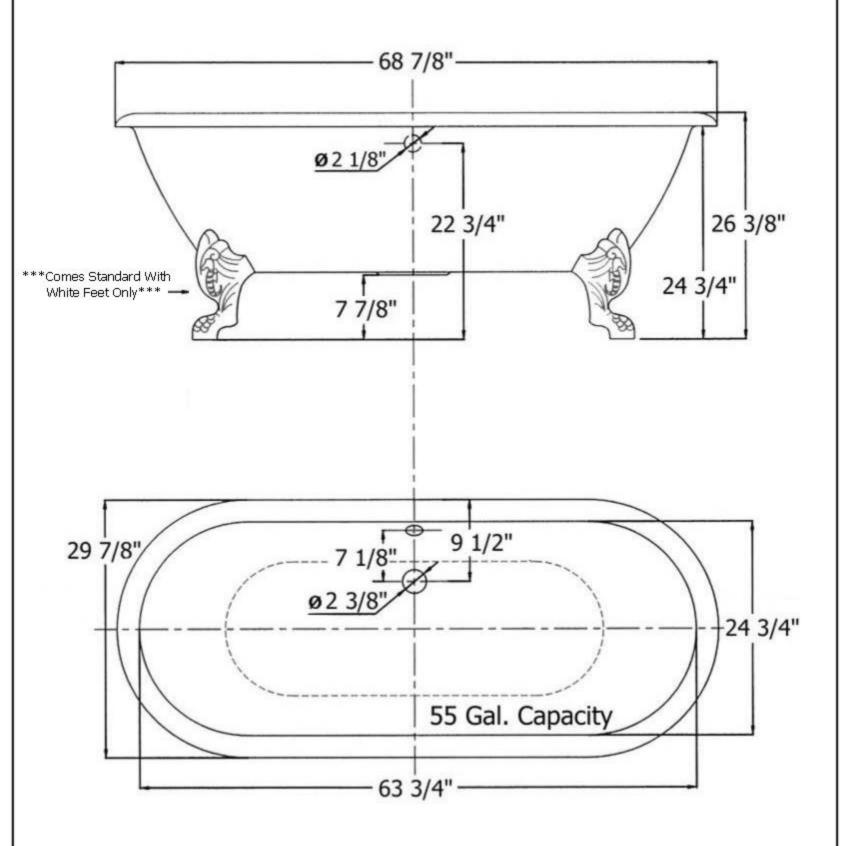

## 0704 - Fiberglass 'Eugenie' Bathtub

\*\*\*Does Not Include Drain and Overflow Set. Please Order 3034 Royale Drain & Overflow With Plug and Chain or 3036 Royale Cable Operated Drain & Overflow or 2272 Pompadour Cable Operated Drain and Overflow