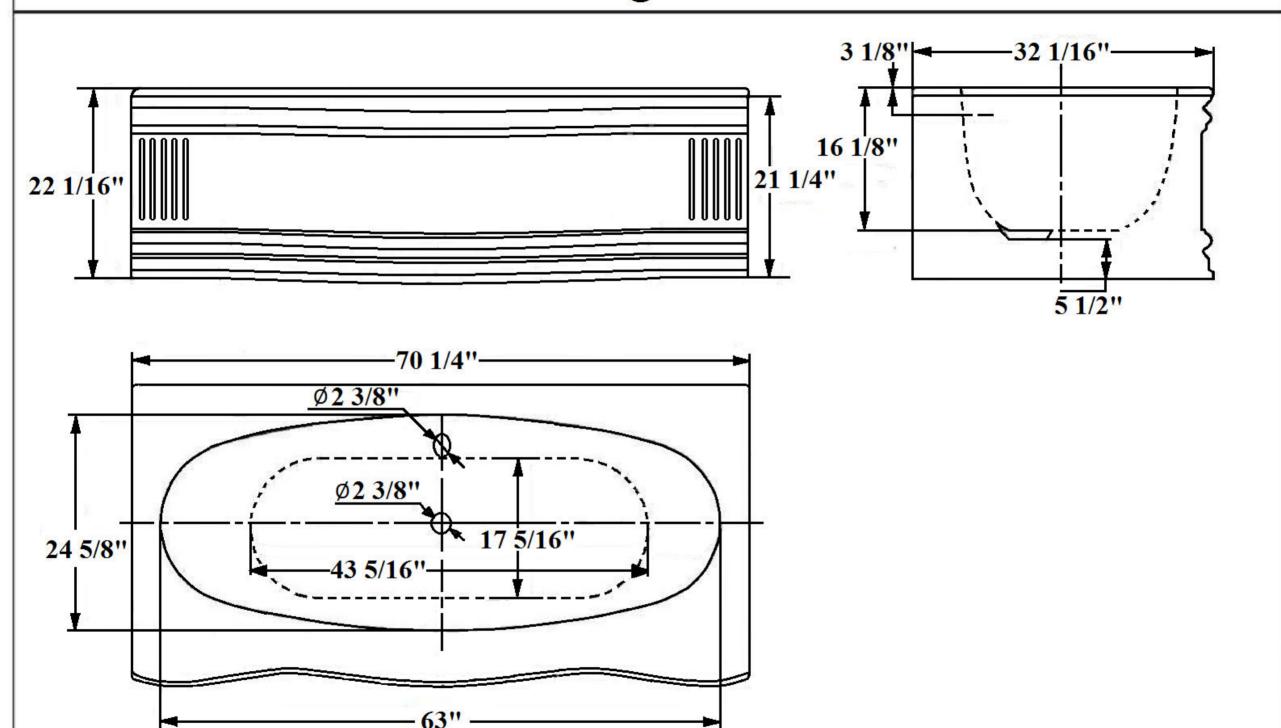

## 0701 – 'Old Time' Fiberglass Bathtub and Panel Part # Description 16 1/8 21 1/4" Ø2 3/8" 24 5/8" **Technical Information** • 70 1/4" L X 32 1/16" W X 22 1/16" H. • Drain & Overflow not included. Please order (3034) or (3036) or (2272) Drain & Overflows. • 37 gallon capacity. • With Old Time Panel available in hand painted patterns. • Available colors and hand painted patterns are Moustier Polychrome (01), Moustier Bleu (02), Moustier Rose (03), Vieux Rouen (04), Sceau Rose (05), Sceau Bleu (06), Berain Rose (07), Berain Vert (08), Berain Bleu (09), Romantique (10), Rouen Marly (11), White (20) and Avesnes (21). • Please See Cleaning Instructions: http://herbeau.com/CleaningAll.pdf For Finish Care and Maintenance Information.