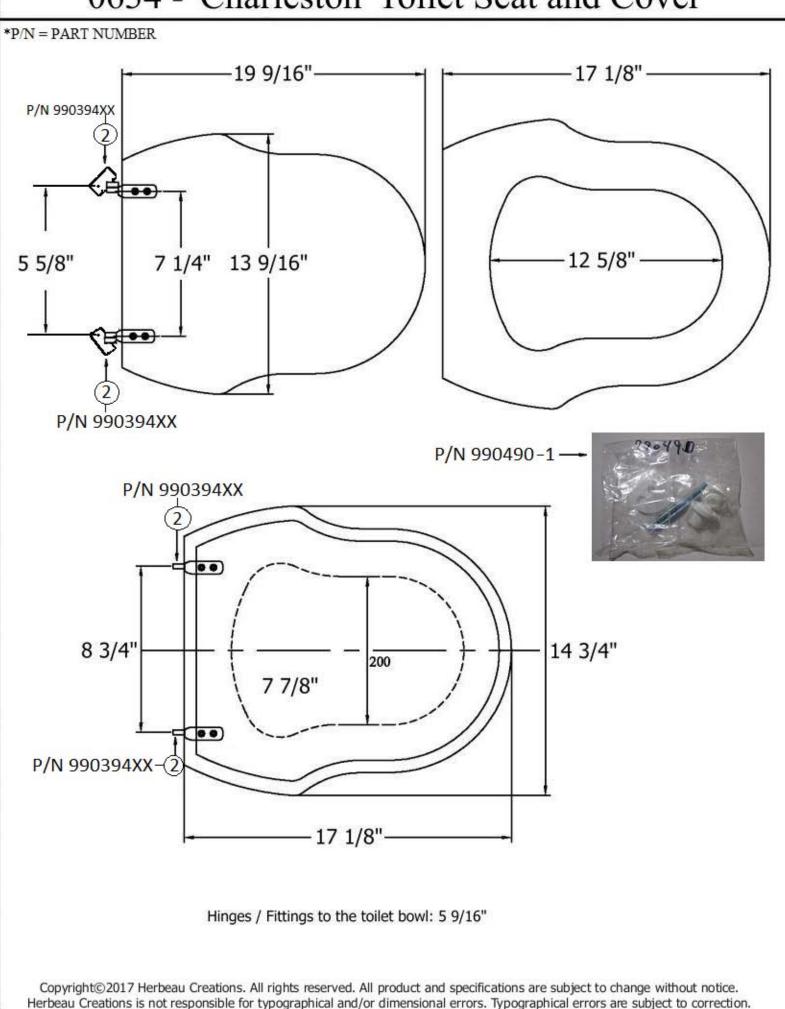

| 0634 – 'Charleston' Toilet Seat and Cover                                                                                                                                                                                                                                                                                                                                                                                                                                                                                             |              |                                                    |
|---------------------------------------------------------------------------------------------------------------------------------------------------------------------------------------------------------------------------------------------------------------------------------------------------------------------------------------------------------------------------------------------------------------------------------------------------------------------------------------------------------------------------------------|--------------|----------------------------------------------------|
| <image/>                                                                                                                                                                                                                                                                                                                                                                                                                                                                                                                              | Part # 01 02 | Description<br>Mounting Kit<br>New Style Hinge Set |
| <ul> <li><u>(NOTE: DISCONTINUED-2018)</u><br/><u>Technical Information</u></li> <li>For Use with (0610) Bowl.</li> <li>Available in White (20) or Finished Wood (63).</li> <li>Hinges available in Polished Chrome (48), Solibrass (49), Old Gold (52), Old Silver (53), Polished Brass (55), Polished Nickel (56), Brushed Nickel (57), Satin Nickel (60) and Weathered Brass (70).</li> <li>Please See Cleaning Instructions:<br/><u>http://herbeau.com/CleaningAll.pdf</u> For Finish Care and Maintenance Information.</li> </ul> |              |                                                    |
| <ul> <li><u>Please follow example when ordering parts for 'Charleston' Toilet Seat</u></li> <li>To order part# 02 – New Style Hinge Set</li> <li>990394xx</li> </ul>                                                                                                                                                                                                                                                                                                                                                                  | Ъe           | rheall                                             |
| • Please substitute finish number needed in place of <u>XX</u>                                                                                                                                                                                                                                                                                                                                                                                                                                                                        | L'Art d      | lu Sanitaire depuis 1857                           |