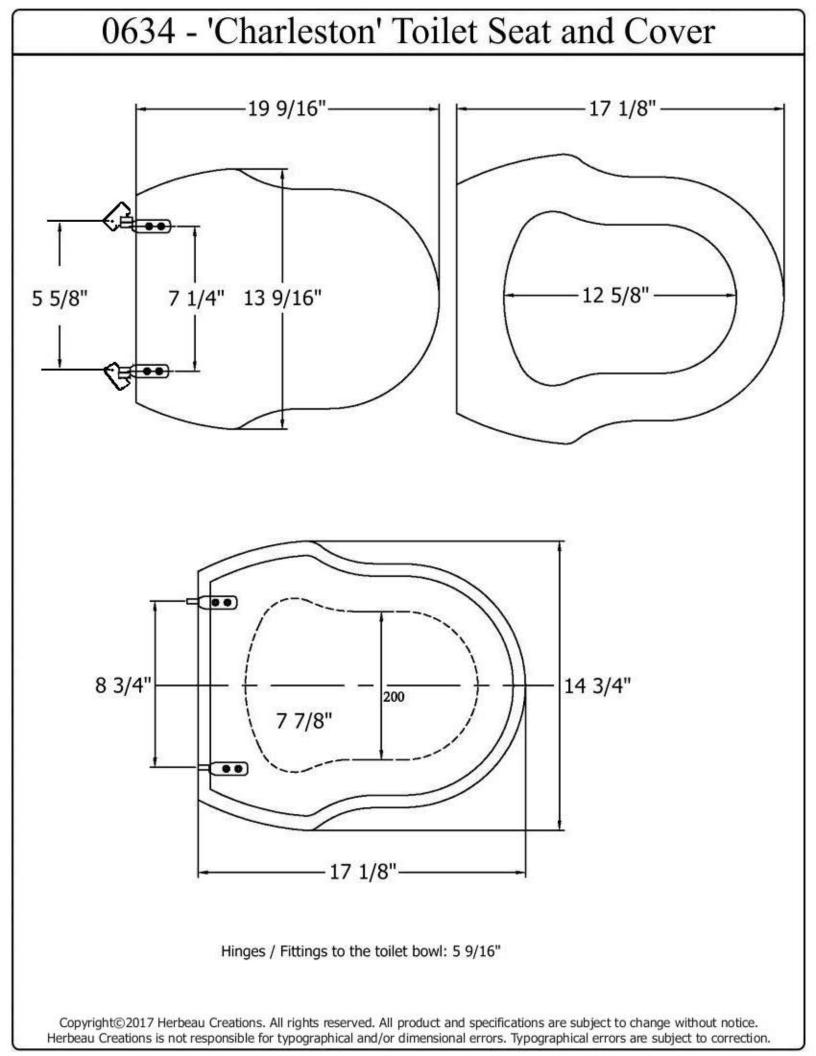

| 0634 – 'Charleston' Toilet Seat and Cover                                                                                                                                                                                                                                                                                                                                                                                                                                                                                             |              |                                                    |
|---------------------------------------------------------------------------------------------------------------------------------------------------------------------------------------------------------------------------------------------------------------------------------------------------------------------------------------------------------------------------------------------------------------------------------------------------------------------------------------------------------------------------------------|--------------|----------------------------------------------------|
| <image/>                                                                                                                                                                                                                                                                                                                                                                                                                                                                                                                              | Part # 01 02 | Description<br>Mounting Kit<br>New Style Hinge Set |
| <ul> <li><u>(NOTE: DISCONTINUED-2018)</u><br/><u>Technical Information</u></li> <li>For Use with (0610) Bowl.</li> <li>Available in White (20) or Finished Wood (63).</li> <li>Hinges available in Polished Chrome (48), Solibrass (49), Old Gold (52), Old Silver (53), Polished Brass (55), Polished Nickel (56), Brushed Nickel (57), Satin Nickel (60) and Weathered Brass (70).</li> <li>Please See Cleaning Instructions:<br/><u>http://herbeau.com/CleaningAll.pdf</u> For Finish Care and Maintenance Information.</li> </ul> |              |                                                    |
| <ul> <li><u>Please follow example when ordering parts for 'Charleston' Toilet Seat</u></li> <li>To order part# 02 – New Style Hinge Set</li> <li>990394xx</li> </ul>                                                                                                                                                                                                                                                                                                                                                                  | Ъe           | rheall                                             |
| • Please substitute finish number needed in place of <u>XX</u>                                                                                                                                                                                                                                                                                                                                                                                                                                                                        | L'Art d      | lu Sanitaire depuis 1857                           |