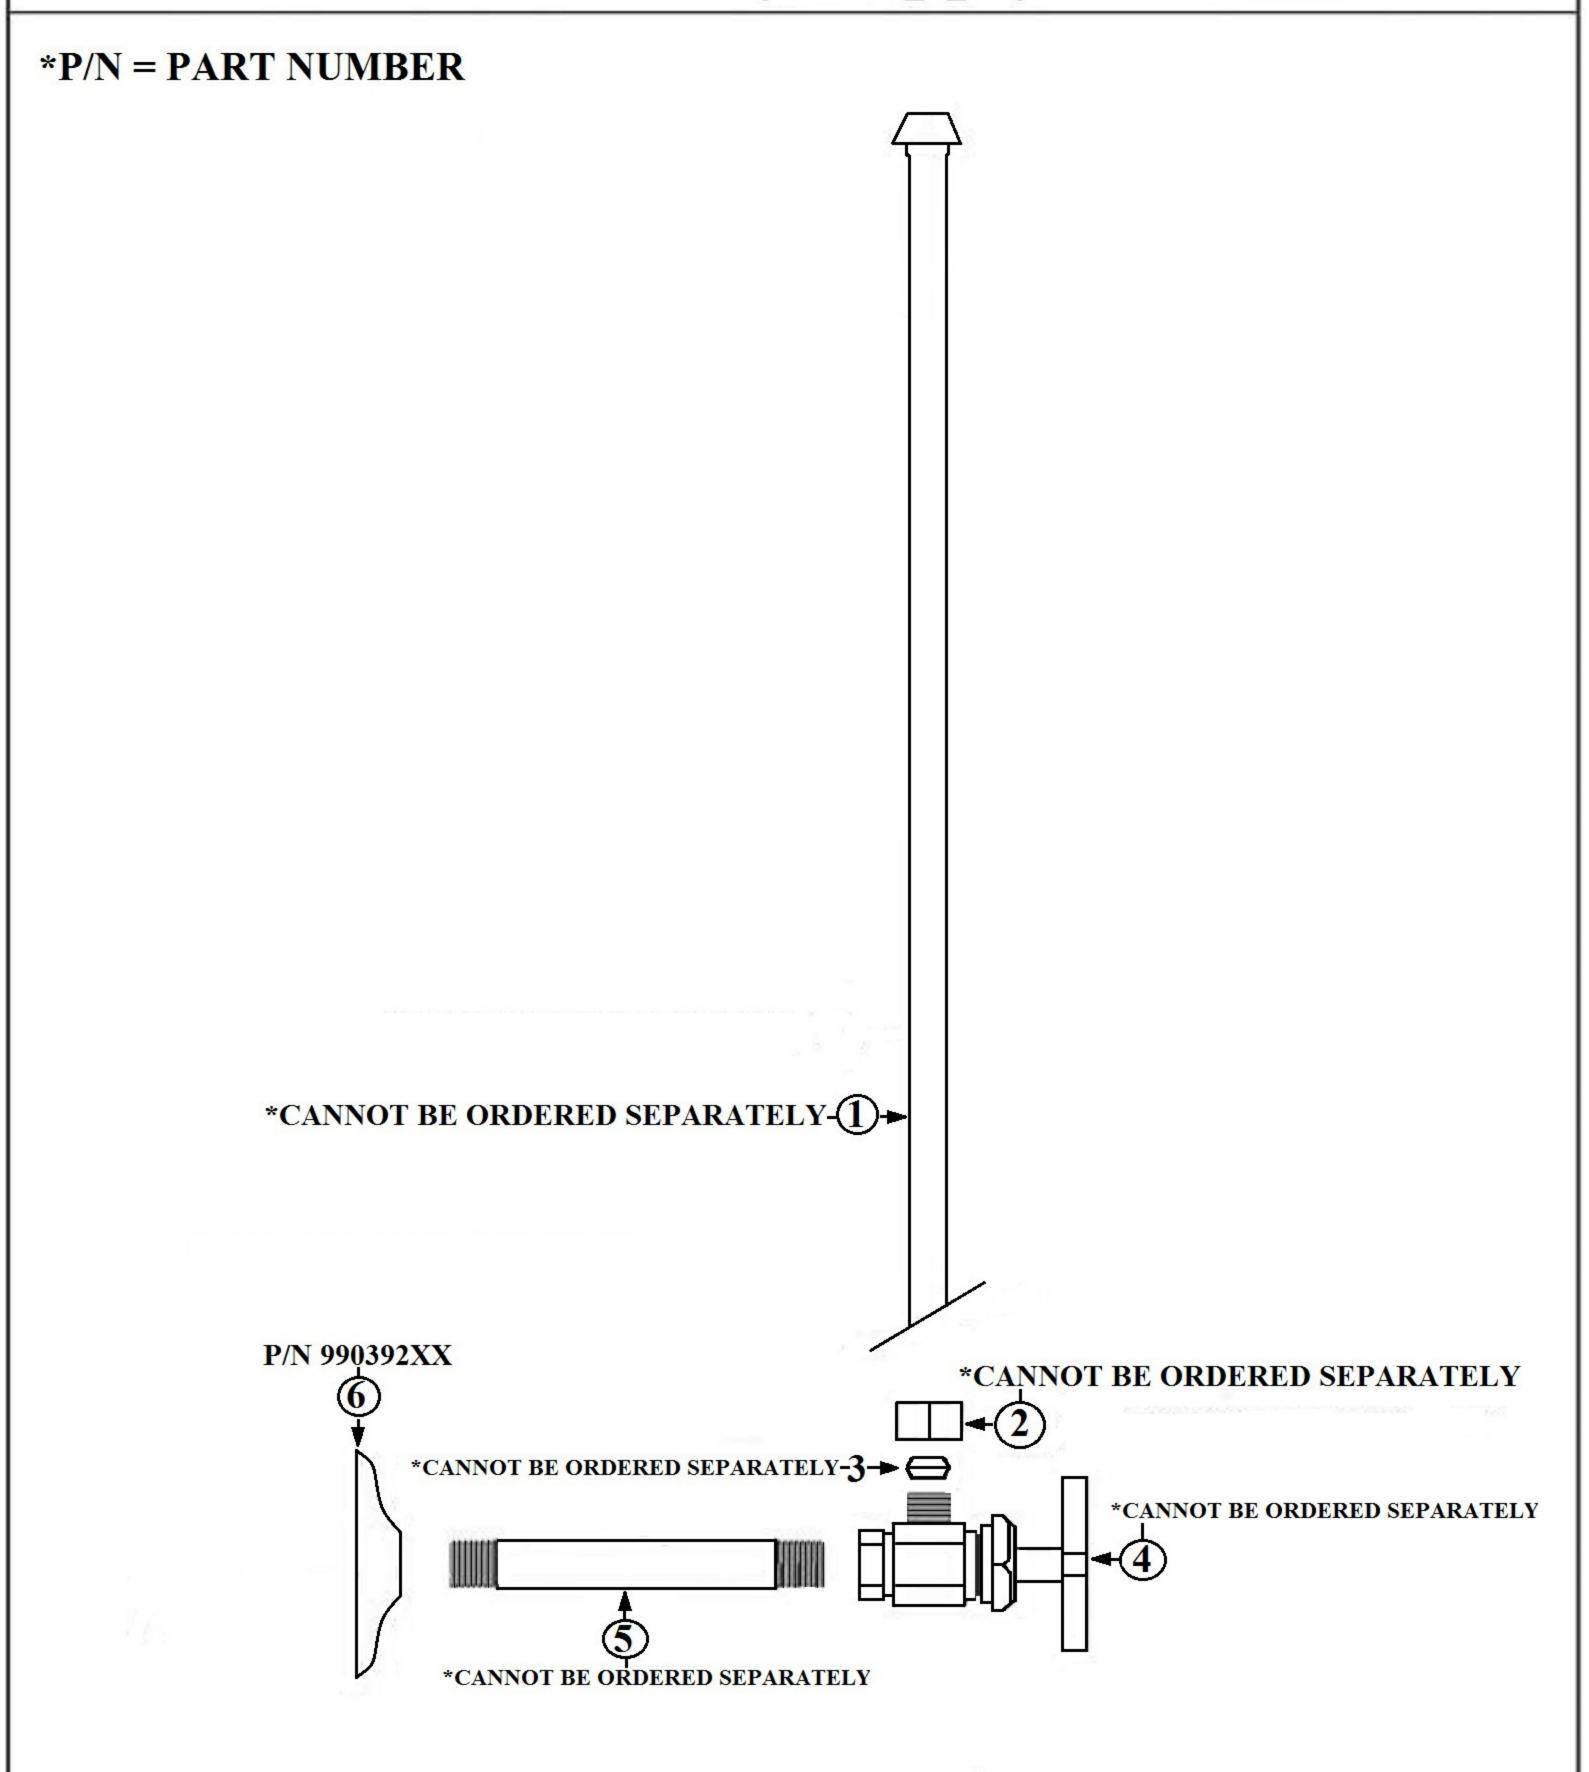

## 0490 - Lavatory Supply Kit 3/8"

|                                                                         | Part# | Description                   |
|-------------------------------------------------------------------------|-------|-------------------------------|
| Technical Information                                                   | *01   | *Vertical Supply Line         |
|                                                                         | *02   | *Finished Nut                 |
| • 20" Brass Supply Lines.                                               | *03   | *Compression Sleeve           |
| • 3/8" IPS Connection x 3/8" OD Angle Valve.                            | *04   | *Valve Assembly               |
| <ul> <li>Available finishes are French Weathered Brass (47),</li> </ul> | *05   | *Finished Horizontal Pipe     |
| Polished Chrome (48), SoliBrass (49), Lacquered Matte                   | 06    | Finished Escutcheon           |
| Black Nickel (50), Old Gold (52), Old Silver (53),                      |       |                               |
| Polished Brass (55), Polished Nickel (56), Brushed                      |       |                               |
| Nickel (57), Satin Nickel (60), Antique Lacquered                       | *     | *Denotes Parts That Cannot Be |
| Copper (67), Antique Lacquered Brass (68), Weathered                    |       | Ordered Separately            |
| Brass (70), Lacquered Polished Black Nickel (71) and                    |       |                               |
| Lacquered Polished Copper (80).                                         |       |                               |
| <ul> <li>Please See Cleaning Instructions:</li> </ul>                   |       |                               |
| http://herbeau.com/CleaningAll.pdf For Finish Care and                  |       |                               |
| Maintenance Information.                                                |       |                               |
|                                                                         |       |                               |
| Please follow example when ordering parts for Lavatory Supply Kit       |       | LIIIe                         |
| T 1                                                                     |       | HERBEAU<br>^ranc <sup>®</sup> |
| <ul> <li>To order part#06 – Escutcheon</li> </ul>                       |       |                               |

990392**xx** 

Please substitute finish number needed in place of **XX** 