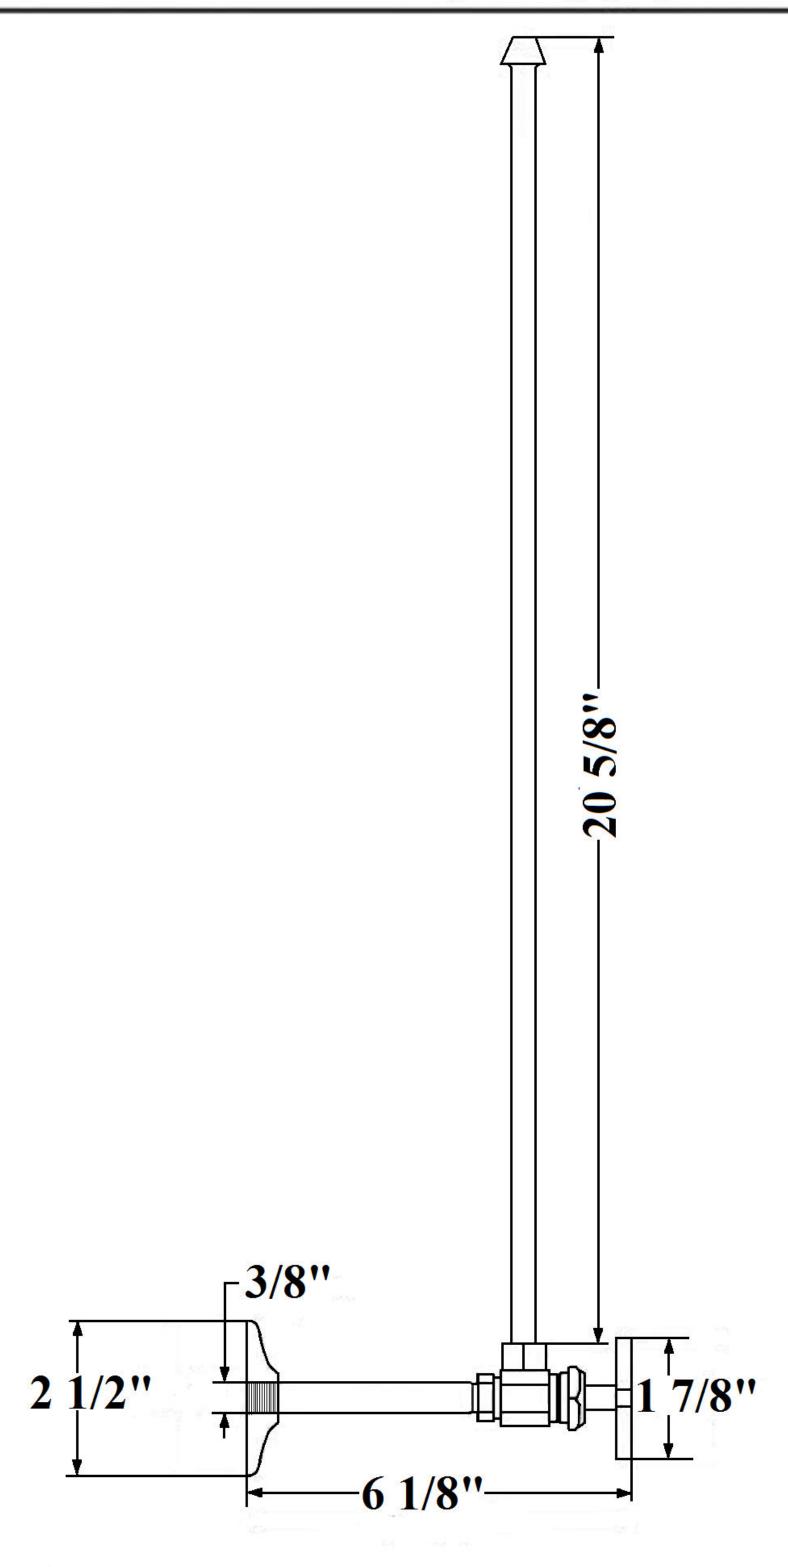

## 0490 - Lavatory Supply Kit 3/8"

|                                                                         | Part# | Description                   |
|-------------------------------------------------------------------------|-------|-------------------------------|
| Technical Information                                                   | *01   | *Vertical Supply Line         |
|                                                                         | *02   | *Finished Nut                 |
| • 20" Brass Supply Lines.                                               | *03   | *Compression Sleeve           |
| • 3/8" IPS Connection x 3/8" OD Angle Valve.                            | *04   | *Valve Assembly               |
| <ul> <li>Available finishes are French Weathered Brass (47),</li> </ul> | *05   | *Finished Horizontal Pipe     |
| Polished Chrome (48), SoliBrass (49), Lacquered Matte                   | 06    | Finished Escutcheon           |
| Black Nickel (50), Old Gold (52), Old Silver (53),                      |       |                               |
| Polished Brass (55), Polished Nickel (56), Brushed                      |       |                               |
| Nickel (57), Satin Nickel (60), Antique Lacquered                       | *     | *Denotes Parts That Cannot Be |
| Copper (67), Antique Lacquered Brass (68), Weathered                    |       | Ordered Separately            |
| Brass (70), Lacquered Polished Black Nickel (71) and                    |       |                               |
| Lacquered Polished Copper (80).                                         |       |                               |
| <ul> <li>Please See Cleaning Instructions:</li> </ul>                   |       |                               |
| http://herbeau.com/CleaningAll.pdf For Finish Care and                  |       |                               |
| Maintenance Information.                                                |       |                               |
|                                                                         |       |                               |
| Please follow example when ordering parts for Lavatory Supply Kit       |       | LIIIe                         |
| T 1                                                                     |       | HERBEAU<br>^ranc <sup>®</sup> |
| <ul> <li>To order part#06 – Escutcheon</li> </ul>                       |       |                               |