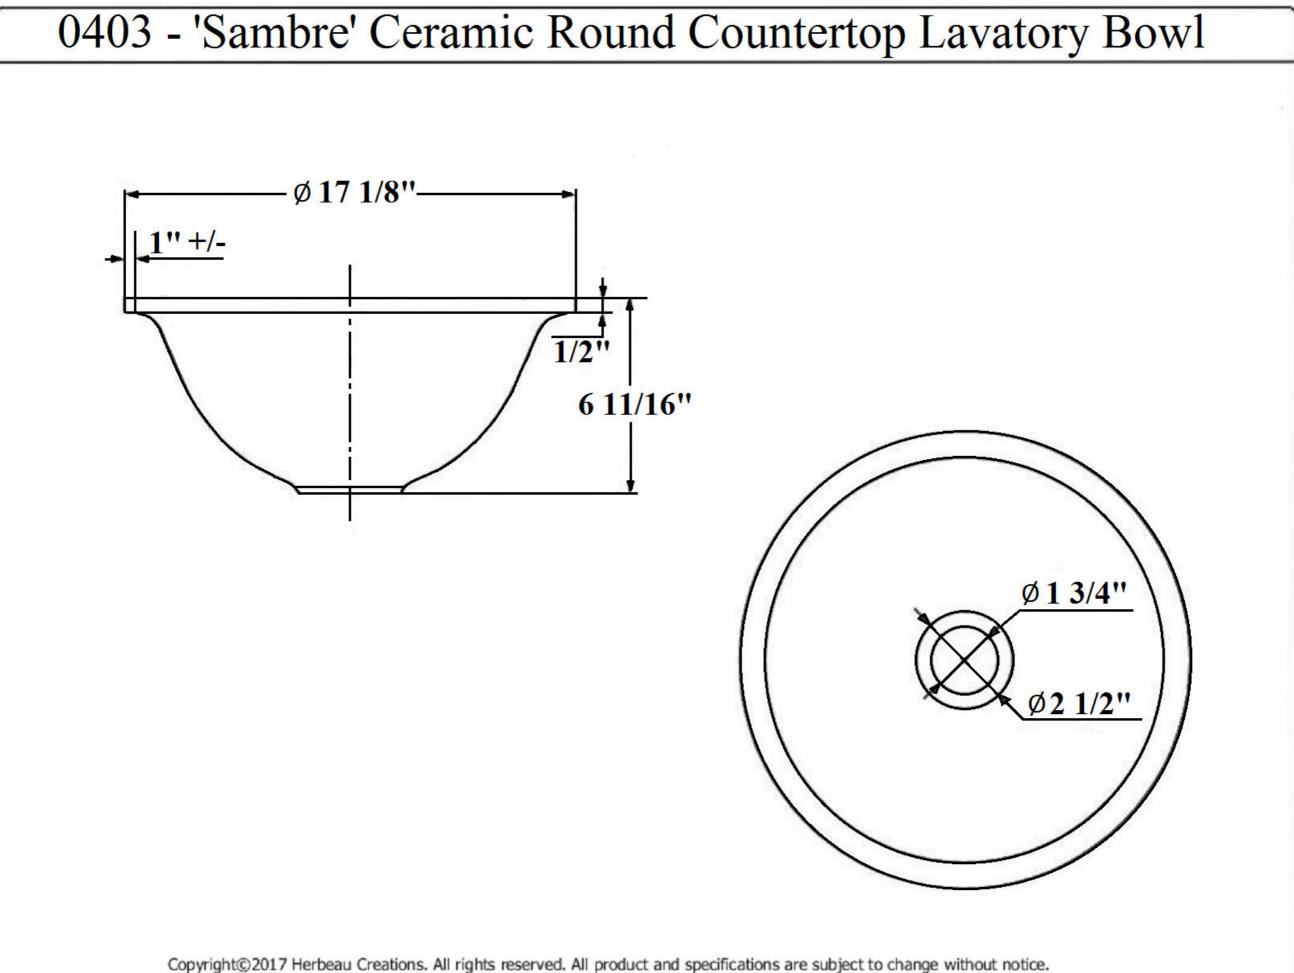

| 0403 – 'Sambre' Ceramic Round Countertop Lavatory Bowl                                                                                                                                                                                                                                                                                                                                                                                                                                                                                                                                                                                                                    |               |                                   |
|---------------------------------------------------------------------------------------------------------------------------------------------------------------------------------------------------------------------------------------------------------------------------------------------------------------------------------------------------------------------------------------------------------------------------------------------------------------------------------------------------------------------------------------------------------------------------------------------------------------------------------------------------------------------------|---------------|-----------------------------------|
|                                                                                                                                                                                                                                                                                                                                                                                                                                                                                                                                                                                                                                                                           | Part #        | Description                       |
|                                                                                                                                                                                                                                                                                                                                                                                                                                                                                                                                                                                                                                                                           |               |                                   |
| <ul> <li><u>Technical Information</u></li> <li>Overflow not included. Order separately (4070 or 4071).</li> <li>Grid Strainer not included. Order separately (4520) Grid Strainer.</li> <li>Can be undermounted.</li> <li>Available in Moustier Polychrome (01), Moustier Bleu (02), Moustier Rose (03), Vieux Rouen (04), Sceau Rose (05), Sceau Bleu (06), Berain Rose (07), Berain Vert (08), Berain Bleu (09), Romantique (10), Rouen Marly (11), White (20) and Avesnes (21).</li> <li>Please See Cleaning Instructions: <a href="http://herbeau.com/CleaningAll.pdf">http://herbeau.com/CleaningAll.pdf</a> For Finish Care and Maintenance Information.</li> </ul> |               | Ulle                              |
|                                                                                                                                                                                                                                                                                                                                                                                                                                                                                                                                                                                                                                                                           | He<br>L'Art d | erbeau<br>u Sanitaire depuis 1857 |