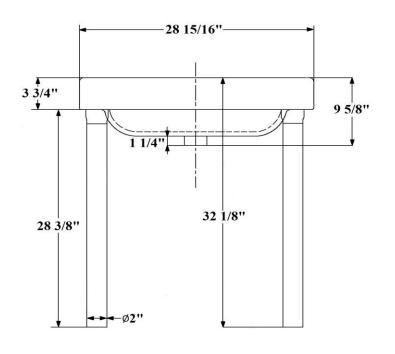

## **Technical Information**

- Legs are 28 3/8" H x 2" Ø.
- Shown with (0370) 'Art Deco' Sink.
- Available finishes are French Weathered Brass (47), Polished Chrome (48), SoliBrass (49), Lacquered Matte Black Nickel (50), Old Gold (52), Old Silver (53), Polished Brass (55), Polished Nickel (56), Brushed Nickel (57), Satin Nickel (60), Antique Lacquered Copper (67), Antique Lacquered Brass (68), Weathered Brass (70), Lacquered Polished Black Nickel (71) and Lacquered Polished Copper (80).
- Please See Cleaning Instructions: <a href="http://herbeau.com/CleaningAll.pdf">http://herbeau.com/CleaningAll.pdf</a> For Finish Care and Maintenance Information.

## 0371 - 'Art Deco' Legs

\*SHOWN WITH 0370 'ART DECO' SINK\*