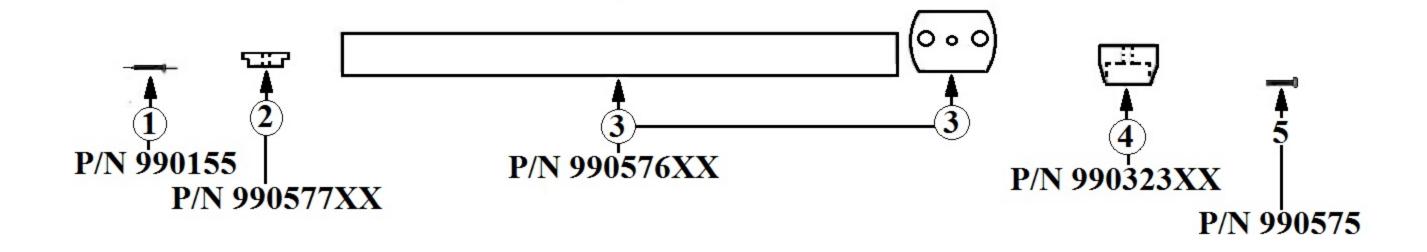

## 0371 – 'Art Deco' Legs

\*SHOWN WITH 0370 'ART DECO' SINK\*

| Part # | Description   |
|--------|---------------|
| 01     | Screw         |
| 02     | Bar Support   |
| 03     | Finished Bar  |
| 04     | Base          |
| 05     | Threaded Bolt |
|        |               |

## 0371 - 'Art Deco' Legs

\*P/N = PART NUMBER

= FINSHED PARTS XX = TWO DIGIT FINISH CODE

Copyright©2017 Herbeau Creations. All rights reserved. All product and specifications are subject to change without notice. Herbeau Creations is not responsible for typographical and/or dimensional errors. Typographical errors are subject to correction.