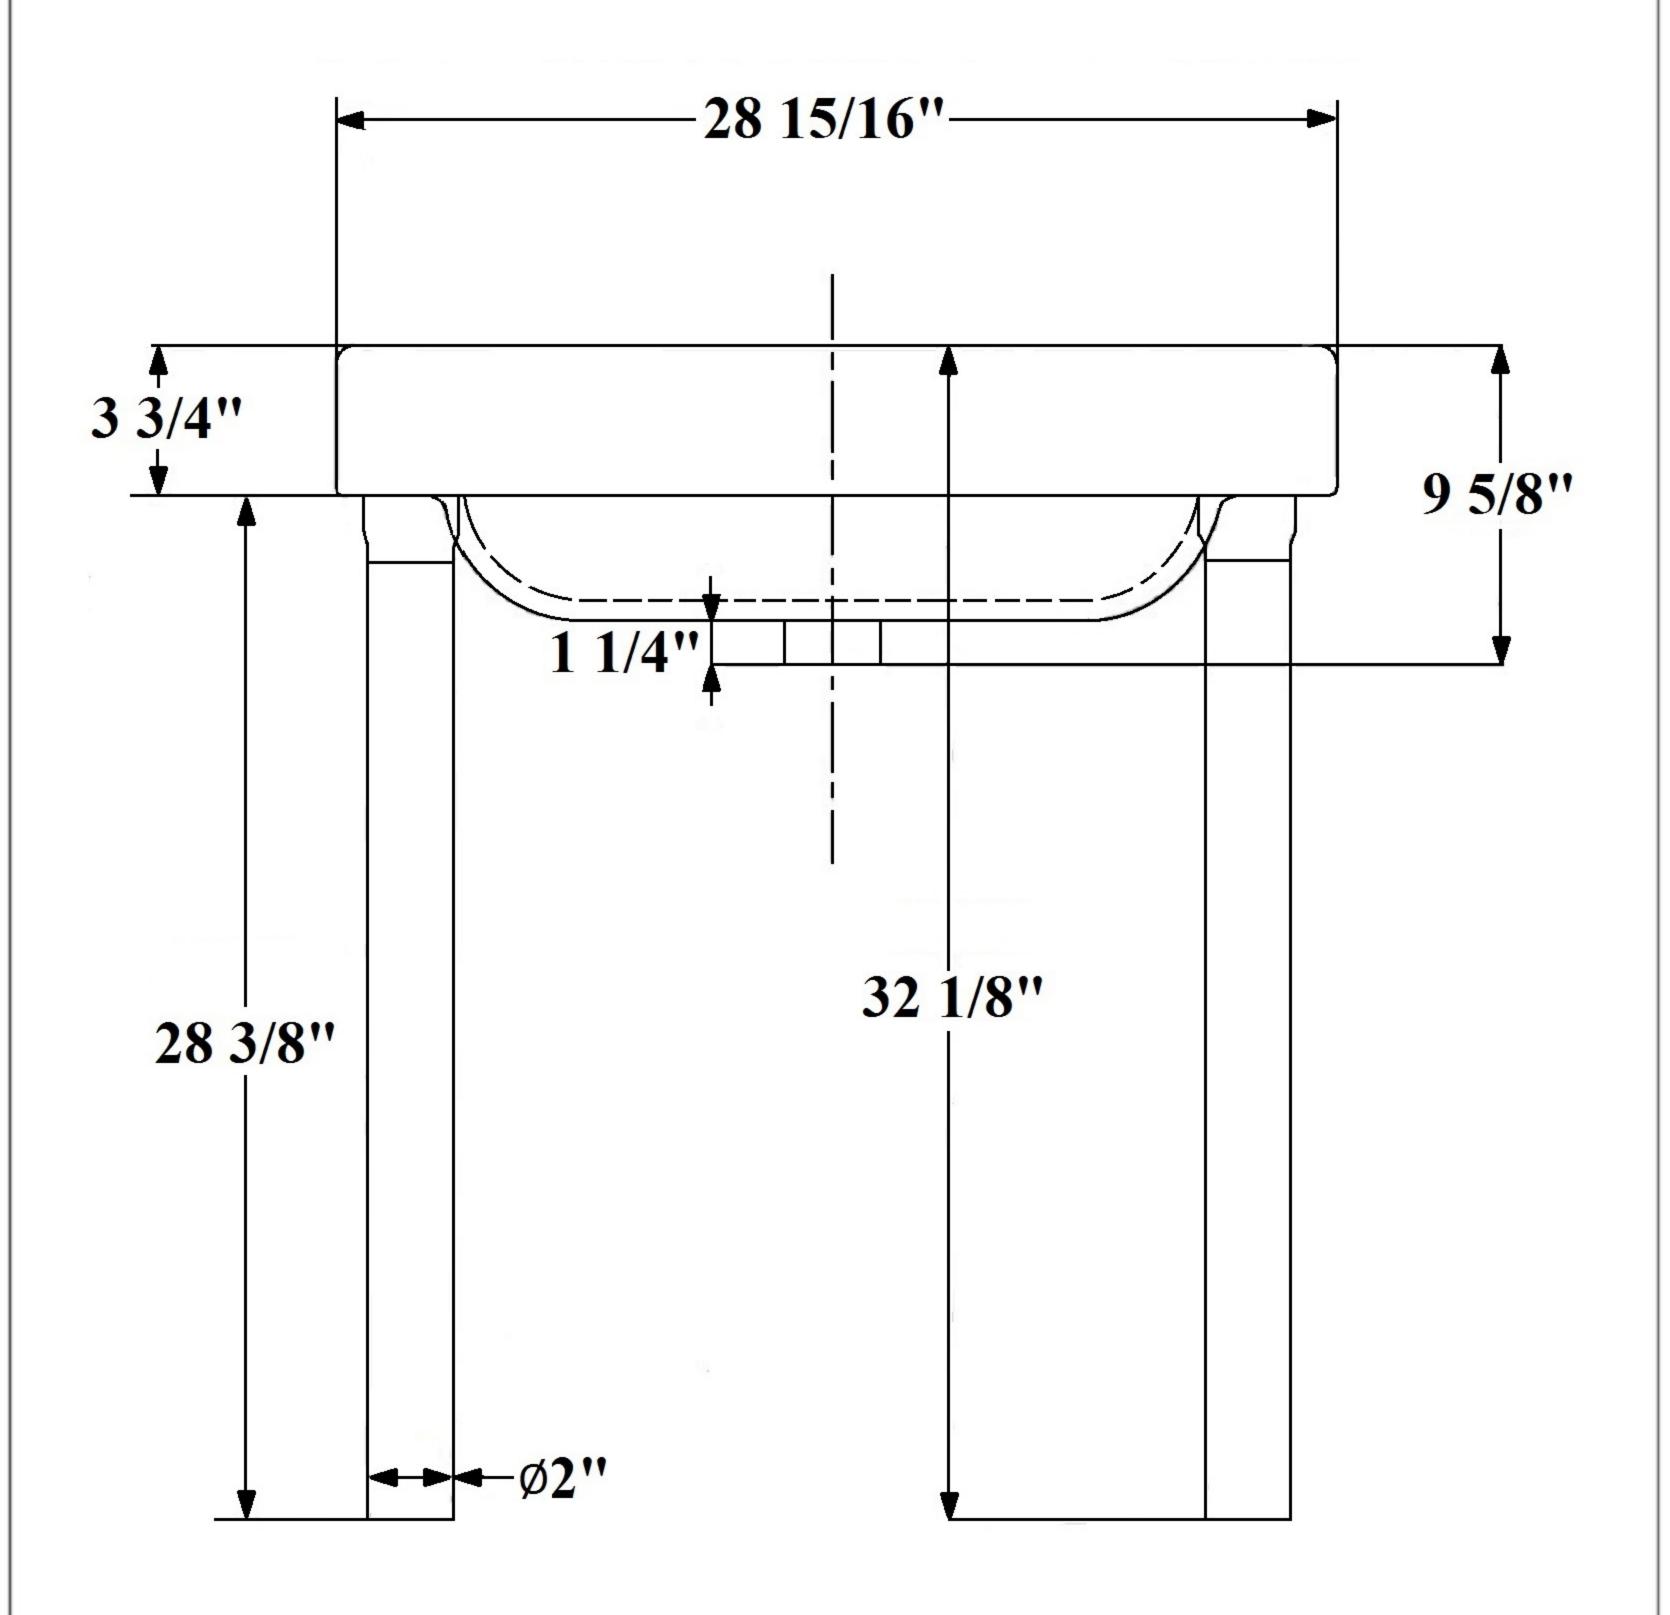

## **Technical Information**

- Legs are 28 3/8" H x 2" Ø.
- Shown with (0370) 'Art Deco' Sink.
- Available finishes are French Weathered Brass (47), Polished Chrome (48), SoliBrass (49), Lacquered Matte Black Nickel (50), Old Gold (52), Old Silver (53), Polished Brass (55), Polished Nickel (56), Brushed Nickel (57), Satin Nickel (60), Antique Lacquered Copper (67), Antique Lacquered Brass (68), Weathered Brass (70), Lacquered Polished Black Nickel (71) and Lacquered Polished Copper (80).
- Please See Cleaning Instructions: <a href="http://herbeau.com/CleaningAll.pdf">http://herbeau.com/CleaningAll.pdf</a> For Finish Care and Maintenance Information.

## 0371 - 'Art Deco' Legs

\*SHOWN WITH 0370 'ART DECO' SINK\*