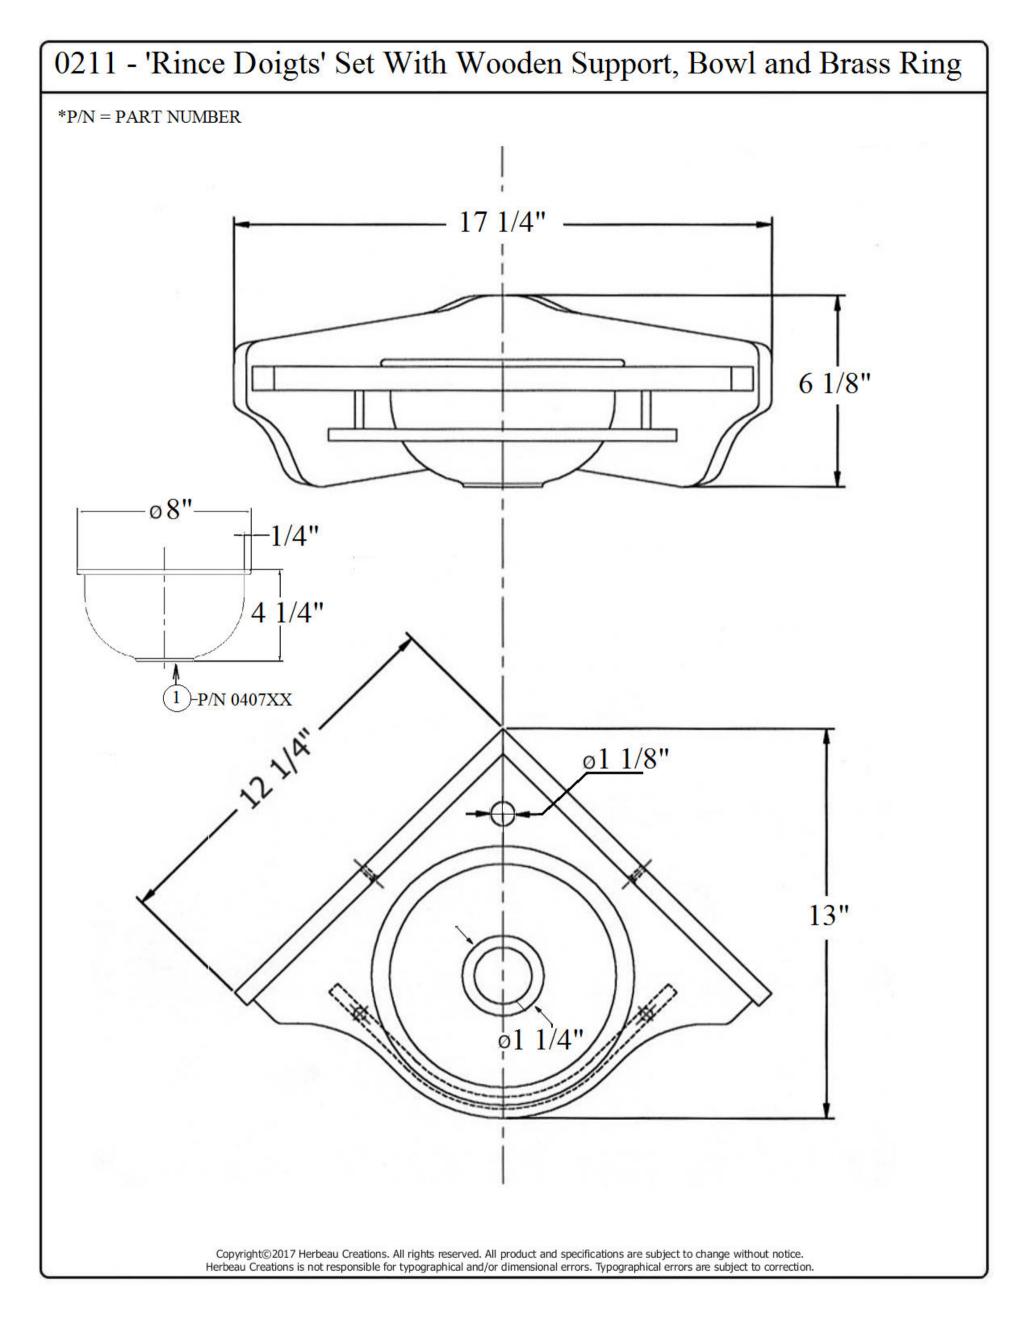

| 0211 – 'Rince Doigts' Set with Wooden Support, Bowl and Brass Ring                                                                                                                                                                                                                                                                                                                                                                                                                                                                                                                                                                                                                                                                                         |        |                                    |
|------------------------------------------------------------------------------------------------------------------------------------------------------------------------------------------------------------------------------------------------------------------------------------------------------------------------------------------------------------------------------------------------------------------------------------------------------------------------------------------------------------------------------------------------------------------------------------------------------------------------------------------------------------------------------------------------------------------------------------------------------------|--------|------------------------------------|
|                                                                                                                                                                                                                                                                                                                                                                                                                                                                                                                                                                                                                                                                                                                                                            | Part # | Description                        |
|                                                                                                                                                                                                                                                                                                                                                                                                                                                                                                                                                                                                                                                                                                                                                            | 01     | Bowl                               |
| <ul> <li><u>Technical Information</u></li> <li>Specify (2120), (2121) and (2122) to complete Waste Assembly.</li> <li>Metal Bowl available in French Weathered Brass (47), Polished Brass (55), Polished Nickel (56), Brushed Nickel (57), Satin Nickel (60) and Weathered Brass (70).</li> <li>White Bowl available in Moustier Polychrome (01), Moustier Bleu (02), Moustier Rose (03), Vieux Rouen (04), Sceau Rose (05), Sceau Bleu (06), Berain Rose (07), Berain Vert (08), Berain Bleu (09), Romantique (10), Rouen Marly (11), White (20) and Avesnes (21).</li> <li>Please See Cleaning Instructions: <a href="http://herbeau.com/CleaningAll.pdf">http://herbeau.com/CleaningAll.pdf</a> For Finish Care and Maintenance Information.</li> </ul> |        |                                    |
| <ul> <li>Please follow example when ordering parts for Rince Doigts</li> <li>To order part#01 – Bowl</li> </ul>                                                                                                                                                                                                                                                                                                                                                                                                                                                                                                                                                                                                                                            |        | Lille<br>HERBEAU<br>Prance         |
| <ul> <li><u>0407xx</u></li> <li>Please substitute finish number needed in place of <u>XX</u></li> </ul>                                                                                                                                                                                                                                                                                                                                                                                                                                                                                                                                                                                                                                                    | He     | erbeau<br>du Sanitaire depuis 1857 |