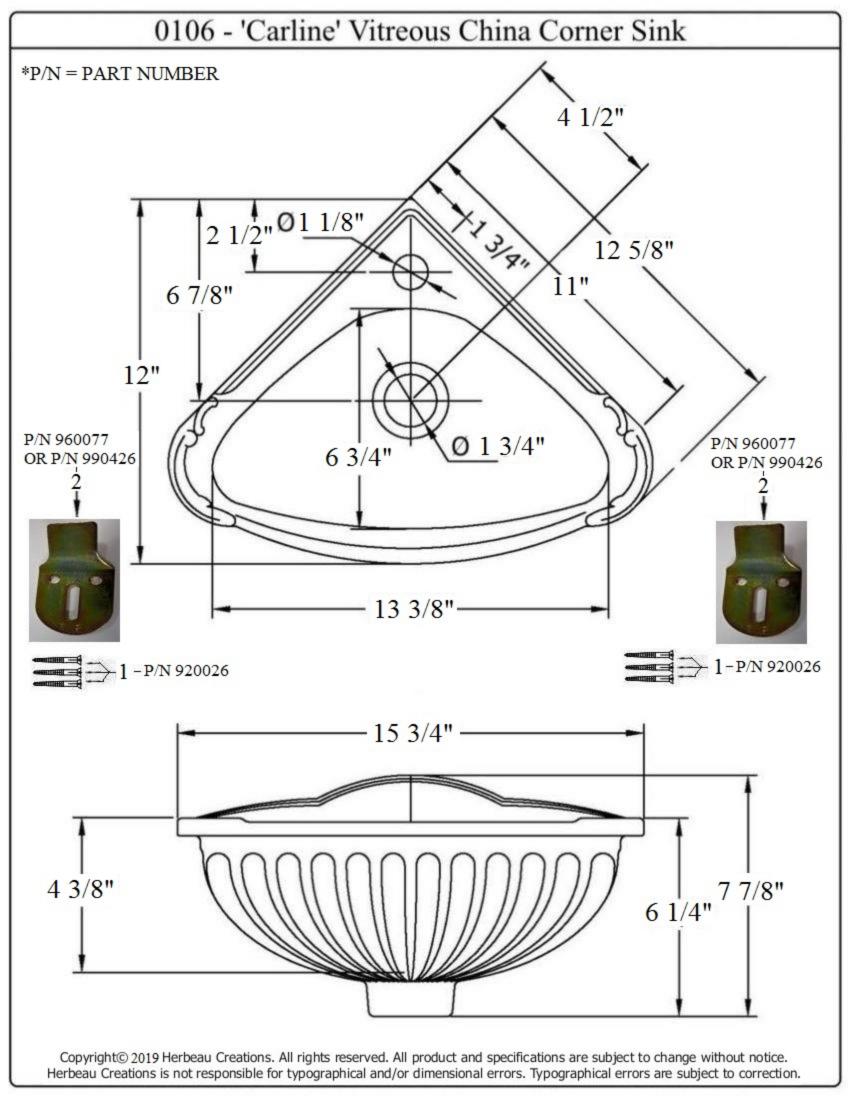

## 0106 – 'Carline' Vitreous China Corner Sink

- Size: 15 <sup>3</sup>/<sub>4</sub>" W x 12" D x 7 7/8" H.
- Single hole only, 1 1/8" Ø.
- With Integrated Overflow.
- To pass UPC Codes, please use (2120), (2121) and (2122) and install p-trap into the wall or use the (2124) and (3013) or (3014).
- Available Colors and Hand Painted Patterns are Moustier Polychrome (01), Moustier Bleu (02), Moustier Rose (03), Vieux Rouen (04), Sceau Rose (05), Sceau Bleu (06), Berain Rose (07), Berain Vert (08), Berain Bleu (09), Romantique (10), Rouen Marly (11), White (20) and Avesnes (21).
- Please See Cleaning Instructions: http://herbeau.com/CleaningAll.pdf For Finish Care and Maintenance Information.

Please follow example when ordering parts for 'Carline' Corner Basin

- To order part# 01 Mounting Screw Kit
  - 920026

Description

Mounting Screw Kit

Wall Bracket

01 02