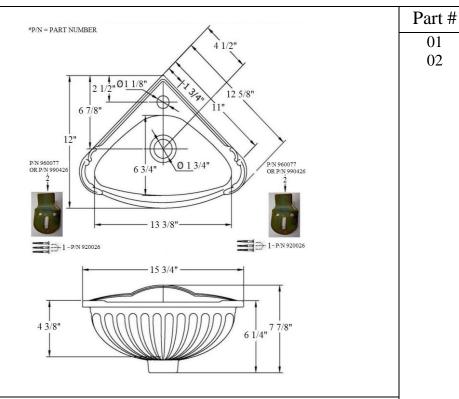

## 0106 – 'Carline' Vitreous China Corner Sink

- Size: 15 <sup>3</sup>/<sub>4</sub>" W x 12" D x 7 7/8" H.
- Single hole only, 1 1/8" Ø.
- With Integrated Overflow.
- To pass UPC Codes, please use (2120), (2121) and (2122) and install p-trap into the wall or use the (2124) and (3013) or (3014).
- Available Colors and Hand Painted Patterns are Moustier Polychrome (01), Moustier Bleu (02), Moustier Rose (03), Vieux Rouen (04), Sceau Rose (05), Sceau Bleu (06), Berain Rose (07), Berain Vert (08), Berain Bleu (09), Romantique (10), Rouen Marly (11), White (20) and Avesnes (21).
- Please See Cleaning Instructions: http://herbeau.com/CleaningAll.pdf For Finish Care and Maintenance Information.

Please follow example when ordering parts for 'Carline' Corner Basin

- To order part# 01 Mounting Screw Kit
  - 920026

Description

Mounting Screw Kit

Wall Bracket

01 02