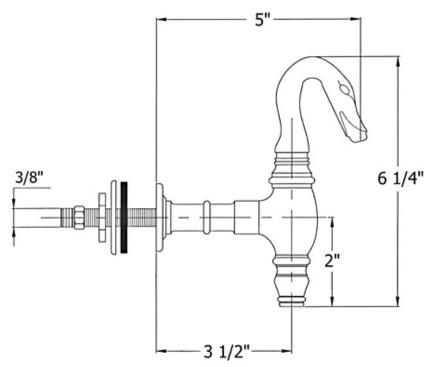

# 2115 - 'Col Vert Tap' Wall Mounted 6 1/4" 3/8" 3 1/2"

Copyright© 2018 Herbeau Creations. All rights reserved. All product and specifications are subject to change without notice. Herbeau Creations is not responsible for typographical and/or dimensional errors. Typographical errors are subject to correction.