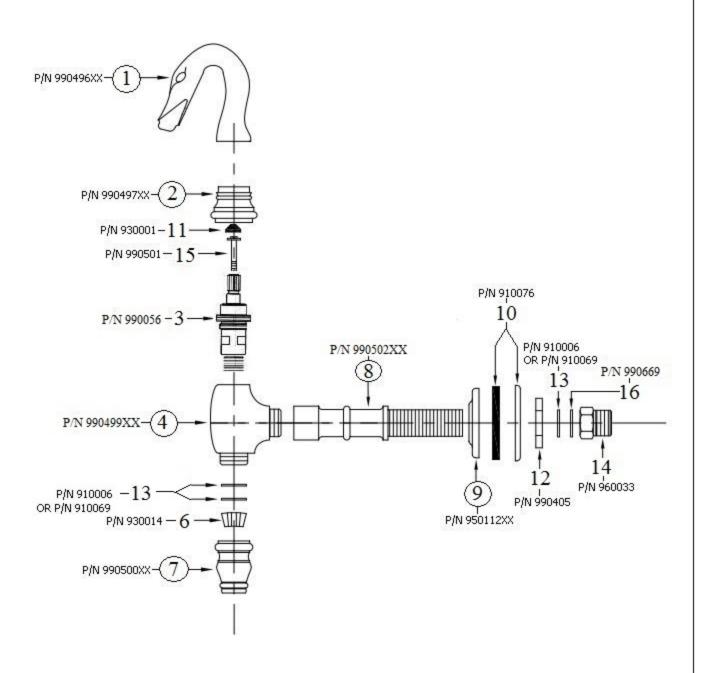

## 2115 - 'Col Vert Tap' Wall Mounted Part # Description Of Colvert He

| Part # | Description           |
|--------|-----------------------|
| 01     | Colvert Head          |
| 02     | Colvert Collar        |
| 03     | New 2014 Colvert      |
|        | Stem With Gasket      |
| 04     | Colvert Body          |
| 05     | Rubber O-Ring         |
| 06     | Verseuse Aerator      |
| 07     | Colvert Water Outlet  |
| 08     | Threaded Wall Outlet  |
| 09     | Escutcheon            |
| 10     | Metal Ring & Rubber   |
|        | Washer                |
| 11     | Rubber Cone           |
| 12     | Nut                   |
| 13     | 3/8" Washer           |
| 14     | Adapter F3/8" X M3/8" |
|        | NPT                   |
| 15     | Colvert Head Screw    |
| 16     | Low Flow Restrictor   |
|        |                       |
|        | 1                     |

#### Please follow example when ordering parts for 'Col Vert Tap'

- To order part#01 Colvert Head
  - o 990496**xx**
- Please substitute finish number needed in place of <u>XX</u>

### 2115 - 'Col Vert Tap' Wall Mounted

\*P/N = PART NUMBER

= FINISHED PARTS

XX = TWO DIGIT FINISH CODE

Copyright© 2018 Herbeau Creations. All rights reserved. All product and specifications are subject to change without notice. Herbeau Creations is not responsible for typographical and/or dimensional errors. Typographical errors are subject to correction.