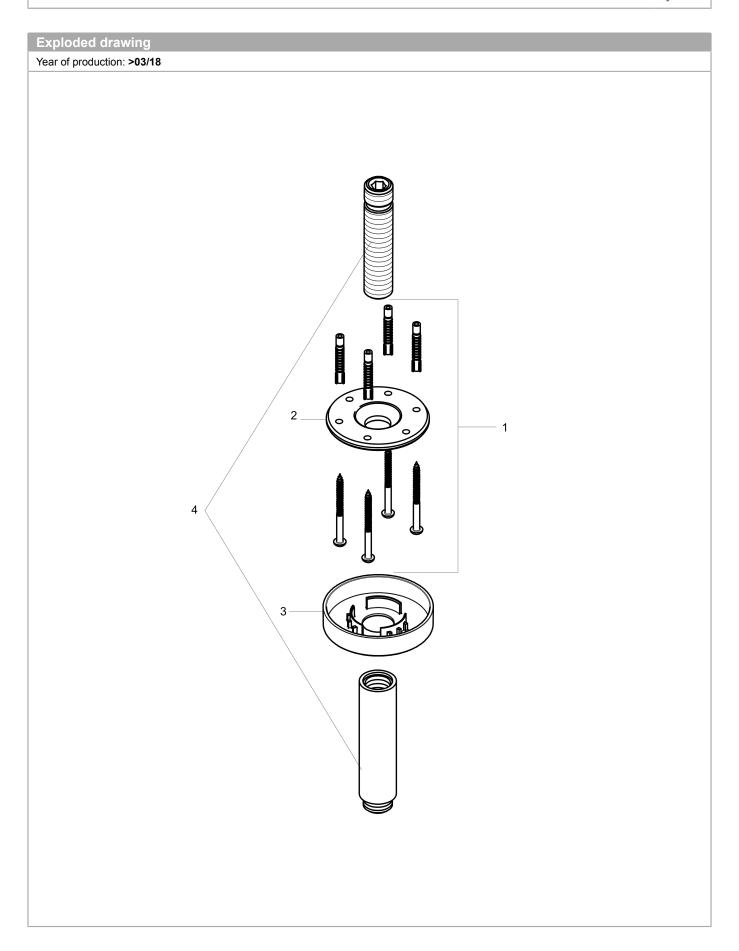

## Raindance E

Extension Pipe for Ceiling Mount
Finishes: brushed nickel Part no.: 27393821

| Finishes : brushed nickel Part no. : 27393821 |                  |          | l     |    |  |
|-----------------------------------------------|------------------|----------|-------|----|--|
| Spare r                                       | arts list        |          |       |    |  |
|                                               | oduction: >03/18 |          |       |    |  |
| Pos.                                          | Description      | Part no. | Price | PI |  |
| 1                                             | mounting kit     | 95208000 | -     |    |  |
| 2                                             | O-ring 34x2      | 98383000 | -     |    |  |
| 3                                             | escutcheon       | 97734820 | -     |    |  |
| 1                                             | -                | 27479001 | -     |    |  |
|                                               |                  |          |       |    |  |
|                                               |                  |          |       |    |  |
|                                               |                  |          |       |    |  |
|                                               |                  |          |       |    |  |
|                                               |                  |          |       |    |  |
|                                               |                  |          |       |    |  |
|                                               |                  |          |       |    |  |
|                                               |                  |          |       |    |  |
|                                               |                  |          |       |    |  |
|                                               |                  |          |       |    |  |
|                                               |                  |          |       |    |  |
|                                               |                  |          |       |    |  |
|                                               |                  |          |       |    |  |
|                                               |                  |          |       |    |  |
|                                               |                  |          |       |    |  |
|                                               |                  |          |       |    |  |
|                                               |                  |          |       |    |  |
|                                               |                  |          |       |    |  |
|                                               |                  |          |       |    |  |
|                                               |                  |          |       |    |  |
|                                               |                  |          |       |    |  |
|                                               |                  |          |       |    |  |
|                                               |                  |          |       |    |  |
|                                               |                  |          |       |    |  |
|                                               |                  |          |       |    |  |
|                                               |                  |          |       |    |  |
|                                               |                  |          |       |    |  |
|                                               |                  |          |       |    |  |
|                                               |                  |          |       |    |  |