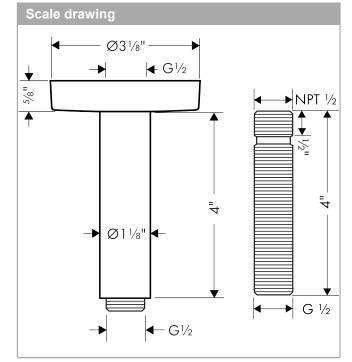

## **Features**

- · Brass
- · 1/2" NPT
- 4" pipe, Escutcheon, Includes adjustible installation nipple, Multiple pipes may be joined in series to create a longer extension, Included mounting plate provides additional support