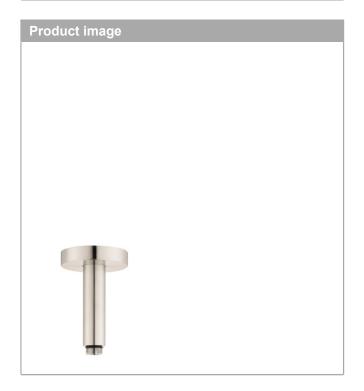

Raindance E

**Extension Pipe for Ceiling Mount** 

Finishes: brushed nickel Part no.: 27393821

Raindance E

**Extension Pipe for Ceiling Mount**Finishes: **brushed nickel** Part n Part no.: 27393821

## Raindance E

Extension Pipe for Ceiling Mount
Finishes: brushed nickel Part no.: 27393821

| Finishes : brushed nickel Part no. : 27393821 |                  |          | l     |    |  |
|-----------------------------------------------|------------------|----------|-------|----|--|
| Spare r                                       | arts list        |          |       |    |  |
|                                               | oduction: >03/18 |          |       |    |  |
| Pos.                                          | Description      | Part no. | Price | PI |  |
| 1                                             | mounting kit     | 95208000 | -     |    |  |
| 2                                             | O-ring 34x2      | 98383000 | -     |    |  |
| 3                                             | escutcheon       | 97734820 | -     |    |  |
| 1                                             | -                | 27479001 | -     |    |  |
|                                               |                  |          |       |    |  |
|                                               |                  |          |       |    |  |
|                                               |                  |          |       |    |  |
|                                               |                  |          |       |    |  |
|                                               |                  |          |       |    |  |
|                                               |                  |          |       |    |  |
|                                               |                  |          |       |    |  |
|                                               |                  |          |       |    |  |
|                                               |                  |          |       |    |  |
|                                               |                  |          |       |    |  |
|                                               |                  |          |       |    |  |
|                                               |                  |          |       |    |  |
|                                               |                  |          |       |    |  |
|                                               |                  |          |       |    |  |
|                                               |                  |          |       |    |  |
|                                               |                  |          |       |    |  |
|                                               |                  |          |       |    |  |
|                                               |                  |          |       |    |  |
|                                               |                  |          |       |    |  |
|                                               |                  |          |       |    |  |
|                                               |                  |          |       |    |  |
|                                               |                  |          |       |    |  |
|                                               |                  |          |       |    |  |
|                                               |                  |          |       |    |  |
|                                               |                  |          |       |    |  |
|                                               |                  |          |       |    |  |
|                                               |                  |          |       |    |  |
|                                               |                  |          |       |    |  |
|                                               |                  |          |       |    |  |