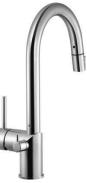

## Pull Down Kitchen Faucet with Hot Water Safety Switch

Model SHPD-2000-PC : Polished Chrome SHPD-2000-BN : Brushed Nickel SHPD-2000-0B : Oil Rubbed Bronze

## FEATURES

- Contemporary solid brass body
- Safety Switch for Instant Hot Water Shutoff
- Ideal for children and elderly safety or religious requirements
- Lightweight pull down with dual function spray/stream hand spray
- Easy clean removable Aerator
- Extendable hose reaches all edges of sink and beyond. 20+ inches
- Ceramic Disc Cartridge Lifetime Warranty
- Forward action with 15° rear limited handle will not hit backsplash
- Available in 3 finish option
- All HamatUSA faucets are ICC certified to meet or exceed US State and Federal plumbing codes and low lead safety standards
- Limited Lifetime Warranty