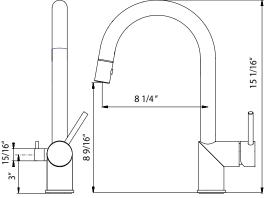

## Pull Down Kitchen Faucet with Hot Water Safety Switch

Model SHPD-2000-PC : Polished Chrome SHPD-2000-BN : Brushed Nickel SHPD-2000-0B : Oil Rubbed Bronze

## FEATURES

- Contemporary solid brass body
- Safety Switch for Instant Hot Water Shutoff
- Ideal for children and elderly safety or religious requirements
- Lightweight pull down with dual function spray/stream hand spray
- Easy clean removable Aerator
- Extendable hose reaches all edges of sink and beyond. 20+ inches
- Ceramic Disc Cartridge Lifetime Warranty
- Forward action with 15° rear limited handle will not hit backsplash
- Available in 3 finish option
- All HamatUSA faucets are ICC certified to meet or exceed US State and Federal plumbing codes and low lead safety standards
- Limited Lifetime Warranty

SHPD-2000