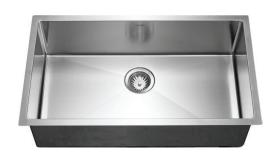

# 10mm Radius Undermount Large Single Bowl Model AXI-3218S

FEATURES AXI-3218S

- Premium grade T-304 stainless steel
- 10" depth 18 gauge
- Totalquard+ insulation
- 10mm/0.4" Radius Coved Corner
- Brushed satin, rear-set drain 3-1/2" drain opening
- Fits 36" sink base
- Supplied with cutout template, fasteners and instructions
- Complies with ASME A112.19.3-2008, cUPC®
- Lifetime Limited Warranty