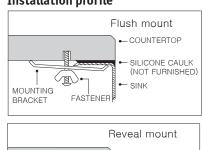

nstructions
- Complies with ASME A112.19.3-2008, cUPC®
- Lifetime Limited Warranty



ASME A112.19.3-2008









### **OPTIONAL ACCESSORIES**

Bottom Grid: SWG-3016 Cutting Board: CUT-1518 Strainer: BAS-2000-SS



| OVERALL DIMENSIONS | EACH BOWL | CUTOUT SIZE  | PACKAGING* | WEIGHT*     |
|--------------------|-----------|--------------|------------|-------------|
| 32" x 18"          | 30" x 16" | See Template | 1/12 pcs.  | 35/450 lbs. |

<sup>\*</sup>Standard packaging: Single boxed /Pallet of single boxed. All dimensions are in inches. Specifications subject to change without notice.

#### Project/Job name

| Architect/Engineer |      |
|--------------------|------|
| Contractor         |      |
| Model              | Qʻty |
| Notes              |      |

#### Installation profile