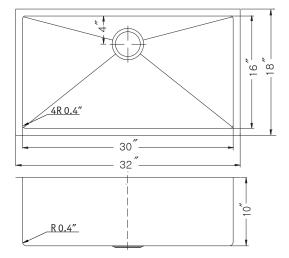

### **OPTIONAL ACCESSORIES**

Bottom Grid: SWG-3016 Cutting Board: CUT-1518 Strainer: BAS-2000-SS

| OVERALL DIMENSIONS | EACH BOWL | CUTOUT SIZE  | PACKAGING* | WEIGHT*     |
|--------------------|-----------|--------------|------------|-------------|
| 32" x 18"          | 30" x 16" | See Template | 1/12 pcs.  | 35/450 lbs. |

<sup>\*</sup>Standard packaging: Single boxed /Pallet of single boxed. All dimensions are in inches. Specifications subject to change without notice.