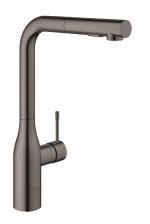

## **Product Description:**

**ESSENCE** 

Single-Handle Kitchen Faucet

## Standard Specification:

- High spout
- Single hole installation
- GROHE StarLight finish
- GROHE SilkMove 1.1" (28 mm) ceramic cartridge
- Pull-out Dual Spray Control switches back and forth

between regular flow and spray

- Diverter: laminar spray/SpeedClean shower jet
- Automatic return to laminar spray
- Swivel Spout
- Swivel area 360°
- Integrated non-return valve
- Check valve included to prevent backflow
- Stainless steel flex lines
- Quick installation system
- Min. recommended pressure: 15 psi (1.0 bar)
- 1.75 gpm

## Color:

□ 30271A00 Hard graphite