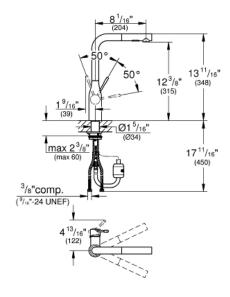

## Standard Specification:

- High spout
- Single hole installation
- GROHE StarLight finish
- GROHE SilkMove 1.1" (28 mm) ceramic cartridge
- Pull-out Dual Spray Control switches back and forth

between regular flow and spray

- Diverter: laminar spray/SpeedClean shower jet
- Automatic return to laminar spray
- Swivel Spout
- Swivel area 360°
- Integrated non-return valve
- Check valve included to prevent backflow
- Stainless steel flex lines
- Quick installation system
- Min. recommended pressure: 15 psi (1.0 bar)
- 1.75 gpm