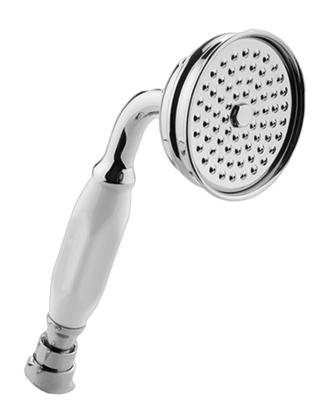

- Handshower with ceramic handle
- 22" wall-mounted slide bar and 59" shower hose
- Includes Traditional Handshower G-8634
- Adjustable bracket fits all hoses with conical nut
- Includes 1/2" NPT male threaded wall supply elbow
- Handshower flow rate ≤1.5 max gpm
- CALGreen

<sup>\*</sup> Special order finish- call for availability

- Solid brass construction
- Smooth, ceramic handle
- Shower hose not included
- Handshower flow rate ≤1.5 max gpm
- CALGreen

24K Gold

24K Brushed Olive Bronze Gold