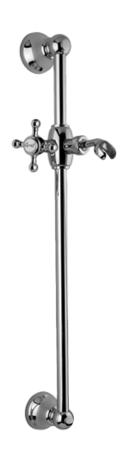

## Information

- 22" wall-mounted slide bar
- Adjustable bracket fits all hoses with conical nut

24K Gold

24K Brushed Olive Bronze Gold

Polished Chrome

Polished Nickel

SteeInox®

Vintage (Satin Nickel) Brushed Brass