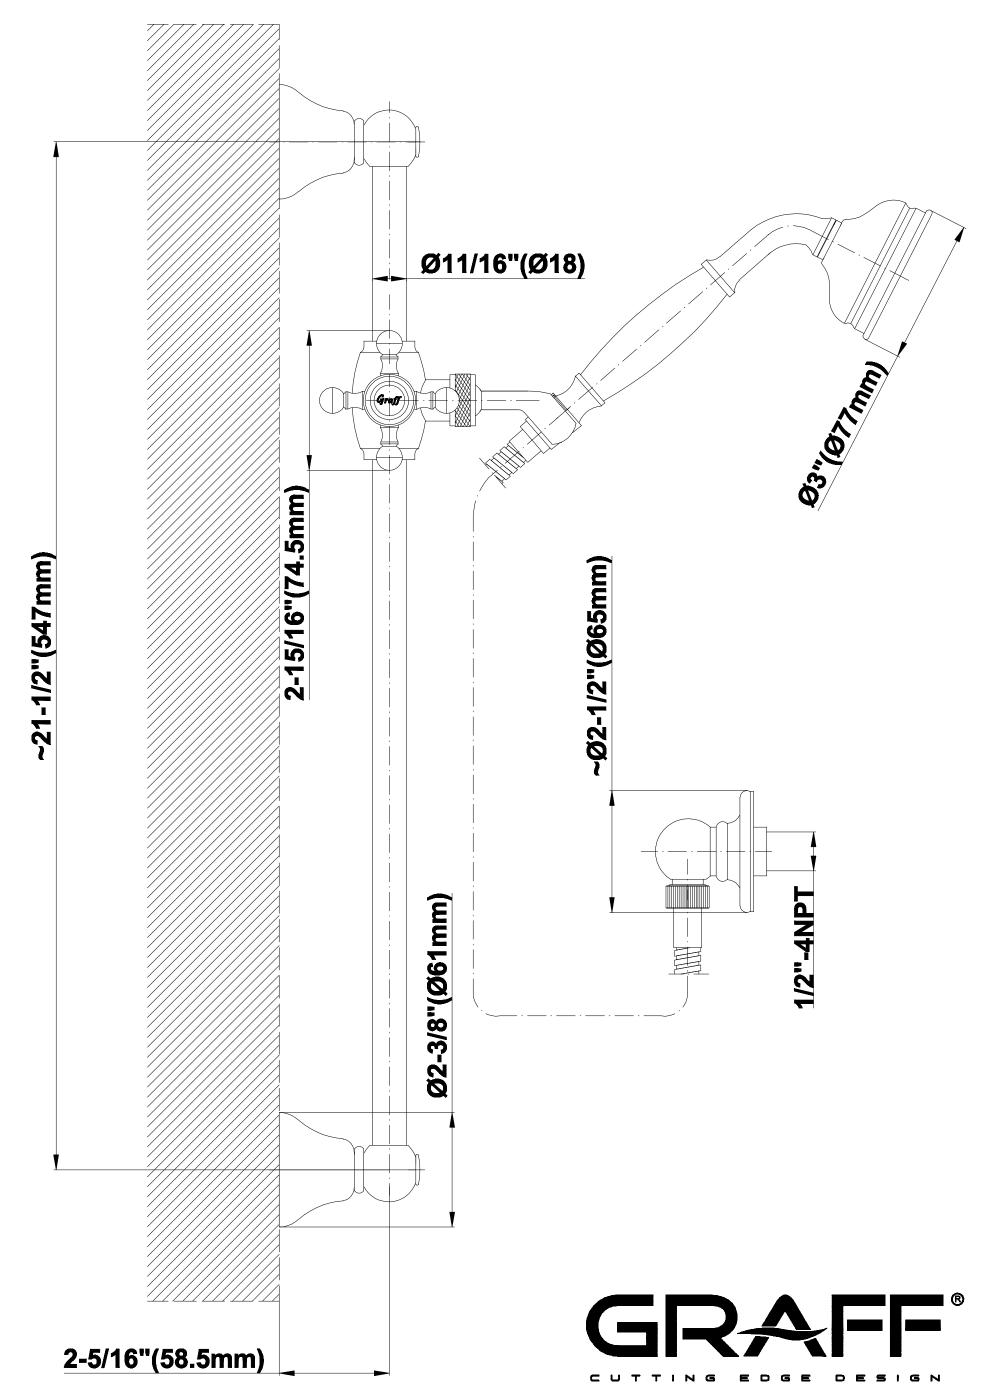

- Handshower with ceramic handle
- 22" wall-mounted slide bar and 59" shower hose
- Includes Traditional Handshower G-8634
- Adjustable bracket fits all hoses with conical nut
- Includes 1/2" NPT male threaded wall supply elbow
- Handshower flow rate ≤1.5 max gpm
- CALGreen

## Information

- 22" wall-mounted slide bar
- Adjustable bracket fits all hoses with conical nut

24K Gold

24K Brushed Olive Bronze Gold

Polished Chrome

Polished Nickel

SteeInox®

Vintage (Satin Nickel) Brushed Brass