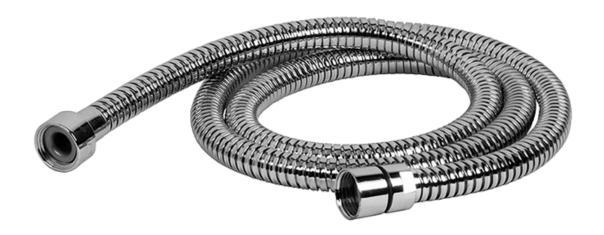

# G-8603

• Brass spiral flexible hose with conical nut

24K Gold

24K Brushed Olive Bronze

Polished Chrome

Polished Nickel

ed Steelnox®

(Satin Nickel) Brushed Brass

#### **Product Features**

 Brass spiral fexible hose with conical nut