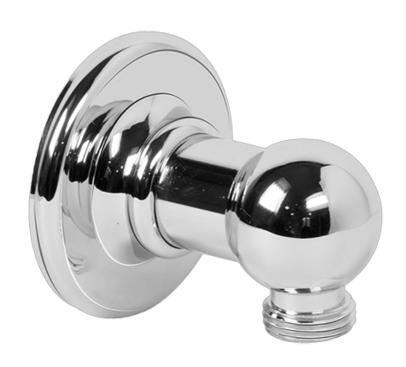

## G-8600

• 1/2" NPT female thread inlet

24K Gold

24K Brushed Olive Bronze

Polished Chrome

Polished Nickel

SteeInox®

(Satin Nickel) Brushed Brass