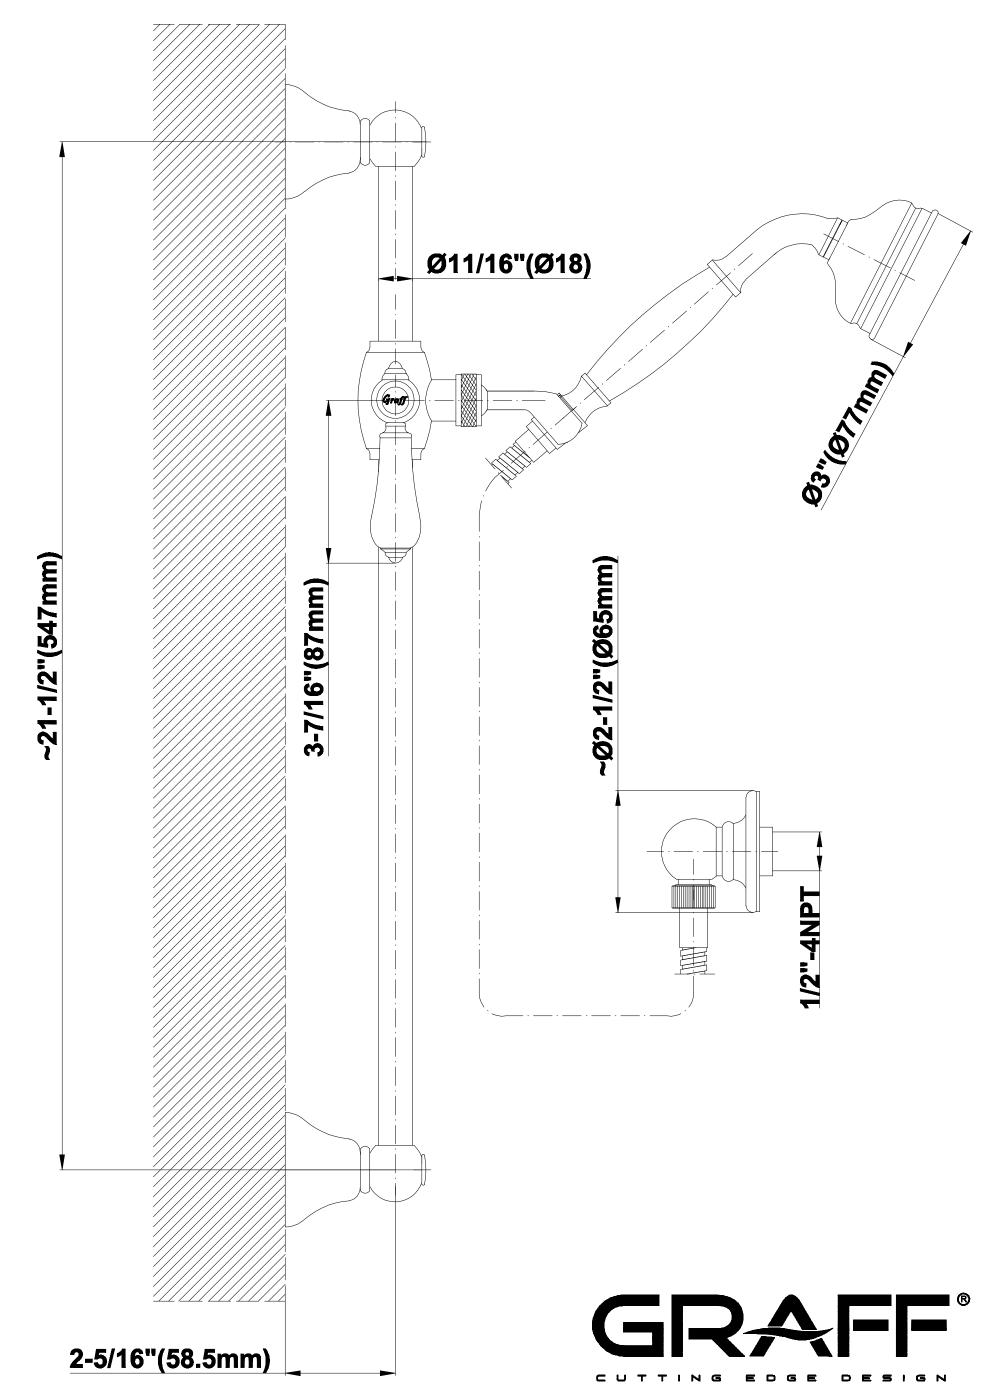

- Handshower with ceramic handle
- 22" wall-mounted slide bar and 59" shower hose
- Includes Traditional Handshower G-8634
- Adjustable bracket fits all hoses with conical nut
- Includes 1/2" NPT male threaded wall supply elbow
- Handshower flow rate ≤1.5 max gpm
- CALGreen

## Information

- 22" wall-mounted slide bar
- Adjustable bracket fits all hoses with conical nut

24K Gold

24K Brushed Olive Bronze Gold

Polished Chrome

Polished Nickel

SteeInox®

Vintage (Satin Nickel) Brushed Brass

## G-8600

• 1/2" NPT female thread inlet

24K Gold

24K Brushed Olive Bronze

Polished Chrome

Polished Nickel

SteeInox®

(Satin Nickel) Brushed Brass