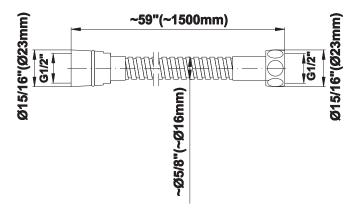

# G-8603

• Brass spiral flexible hose with conical nut

24K Gold

24K Brushed Olive Bronze

Polished Chrome

Polished Nickel

ed Steelnox®

(Satin Nickel) Brushed Brass

#### **Product Features**

 Brass spiral fexible hose with conical nut