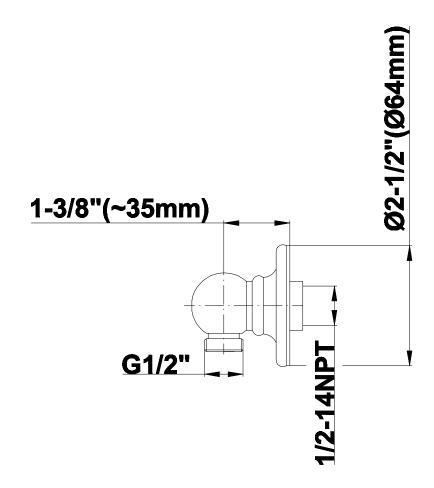

- Handshower with ceramic handle
- 22" wall-mounted slide bar and 59" shower hose
- Includes Traditional Handshower G-8634
- Adjustable bracket fits all hoses with conical nut
- Includes 1/2" NPT male threaded wall supply elbow
- Handshower flow rate ≤1.5 max gpm
- CALGreen

## G-8600

• 1/2" NPT female thread inlet

24K Gold

24K Brushed Olive Bronze

Polished Chrome

Polished Nickel

SteeInox®

(Satin Nickel) Brushed Brass