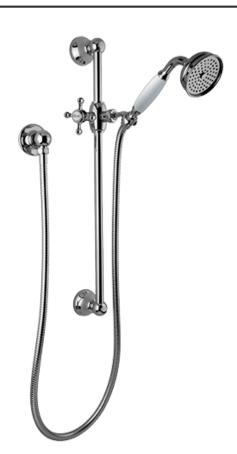

- Handshower with ceramic handle
- 22" wall-mounted slide bar and 59" shower hose
- Includes Traditional Handshower G-8634
- Adjustable bracket fits all hoses with conical nut
- Includes 1/2" NPT male threaded wall supply elbow
- Handshower flow rate ≤1.5 max gpm
- CALGreen

## Information

- 22" wall-mounted slide bar
- Adjustable bracket fits all hoses with conical nut

24K Gold

24K Brushed Olive Bronze Gold

Polished Chrome

Polished Nickel

SteeInox®

Vintage (Satin Nickel) Brushed Brass