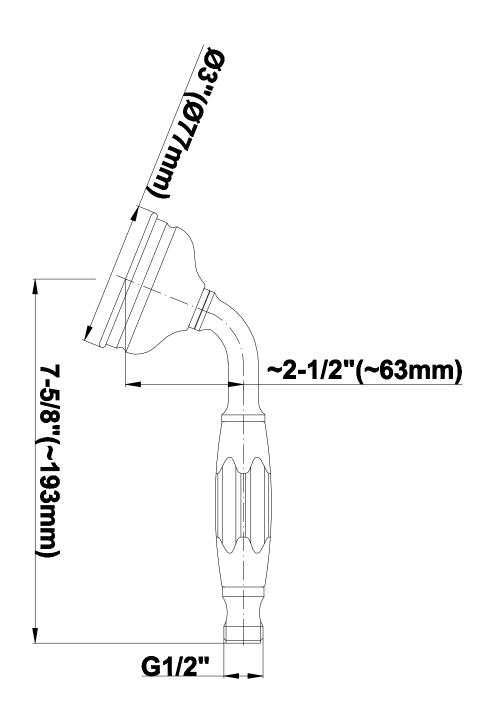

- Handshower with ceramic handle
- 22" wall-mounted slide bar and 59" shower hose
- Includes Traditional Handshower G-8634
- Adjustable bracket fits all hoses with conical nut
- Includes 1/2" NPT male threaded wall supply elbow
- Handshower flow rate ≤1.5 max gpm
- CALGreen

<sup>\*</sup> Special order finish- call for availability

- Solid brass construction
- Smooth, ceramic handle
- Shower hose not included
- Handshower flow rate ≤1.5 max gpm
- CALGreen

24K Gold

24K Brushed Olive Bronze Gold