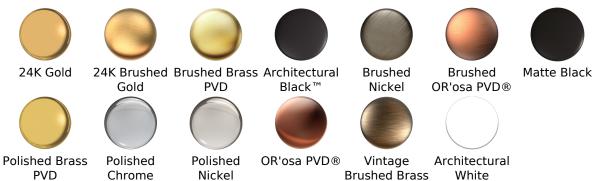

#### **Finishes**

Matte Black Olive Bronze

#### Available Finishes

- Polished Chrome
  G-9935-PC
- Polished Nickel
  G-9935-PN
- Brushed Nickel G-9935-SN
- Olive Bronze\*
  G-9935-OB\*

\* Special order finish- call for availability