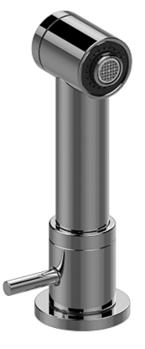

# Information

- Single-hole installation
- Single lever handle
- Dual-function spray/stream pullout sprayhead
- Progressive valve controls water temperature
- Aerated flow rate  $\leq$  1.8 max gpm
- CALGreen

## Product Features

- Single-hole installation
- Single lever handle
- Dual-function spray/stream
  pullout sprayhead
- Progressive valve controls water temperature
- Aerated flow rate  $\leq$  1.8 max gpm