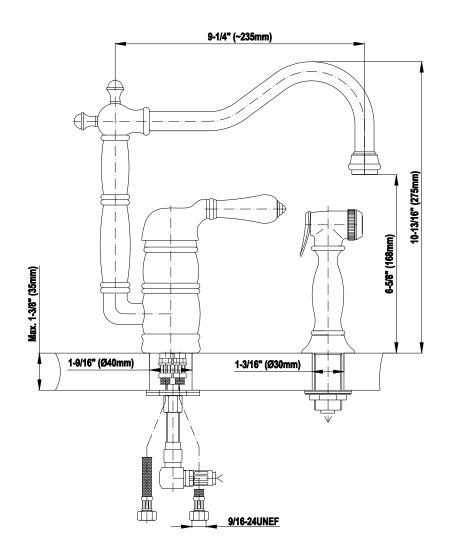

KITCHEN Canterbury Kitchen Faucet w/ Side Spray **G-4855-LC3** 

# **G-4855-LC3** Contemporary Kitchen Kitchen Faucet with Side Spray

### Product Features

- Swivel spout
- Includes matching side spray