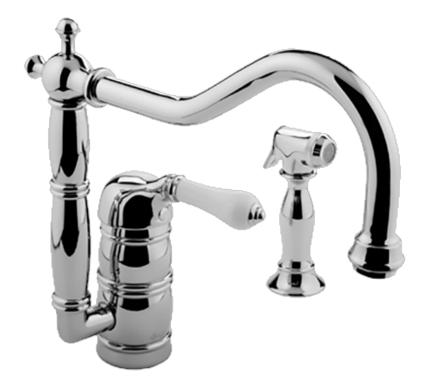

KITCHEN Canterbury Kitchen Faucet w/ Side Spray **G-4855-LC3** 

# Information

- Swivel spout
- Includes matching side spray
- Aerated flow rate  $\leq$  1.8 max gpm
- ADA
- CALGreen

# **G-4855-LC3** Contemporary Kitchen Kitchen Faucet with Side Spray

### Product Features

- Swivel spout
- Includes matching side spray