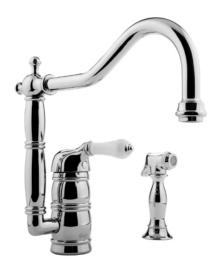

KITCHEN Canterbury Kitchen Faucet w/ Side Spray **G-4855-LC3** 

# **G-4855-LC3** Contemporary Kitchen Kitchen Faucet with Side Spray

### Product Features

- Swivel spout
- Includes matching side spray