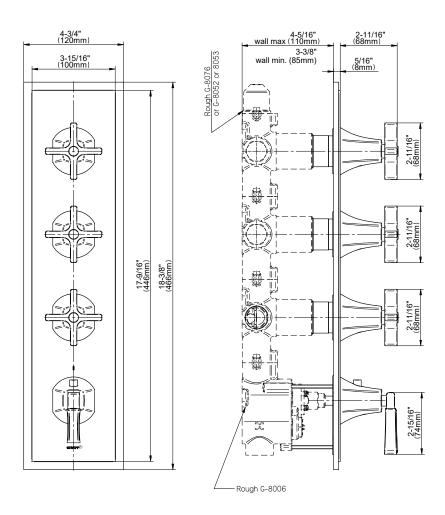

# **Information**

- Four metal handles
- Decorative trim plate

Vintage

Brushed BrassBrushed Brass

- Use with G-8006 and G-8076 or G-8077 or G-8052 or G-8053 thermostatic rough valves
- To complete package, you must order rough valves

### <u>Product Features</u>

- Four metal handles
- Decorative trim plate
- Use with G-8006 and G-8076 or G-8077 or G-8052 or G-8053 thermostatic rough valves
- To complete package, you must order rough valves