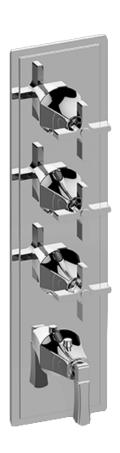

# **Information**

- Four metal handles
- Decorative trim plate

Vintage

Brushed BrassBrushed Brass

- Use with G-8006 and G-8076 or G-8077 or G-8052 or G-8053 thermostatic rough valves
- To complete package, you must order rough valves

### <u>Product Features</u>

- Four metal handles
- Decorative trim plate
- Use with G-8006 and G-8076 or G-8077 or G-8052 or G-8053 thermostatic rough valves
- To complete package, you must order rough valves