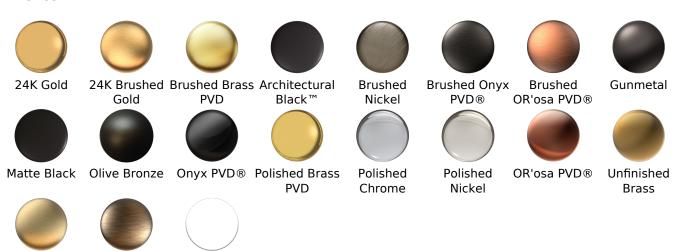

#### **Finishes**

Unfinished

# Available Finishes

- Polished Chrome
  G-8179-1L3C-PC-T
- Brushed Nickel G-8179-1L3C-BNi-T
- Polished Nickel G-8179-1L3C-PN-T
- Olive Bronze<sup>™</sup>
  G-8179-1L3C-OB-T