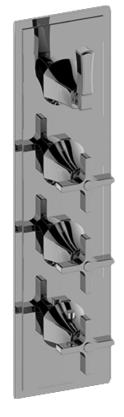

# SHOWER Finezza DUE Thermostatic 4-Hole Trim Plate and Handle **G-8179-3C1L-T**

# Information

- Four metal handles
- Decorative trim plate
- Use with G-8006 and G-8076 or G-8077 or G-8052 or G-8053 thermostatic rough valves
- To complete package, you must order rough valves

## Product Features

- Four metal handles
- Decorative trim plate
- Use with G-8006 and G-8076 or G-8077 or G-8052 or G-8053 thermostatic rough valves
- To complete package, you must order rough valves