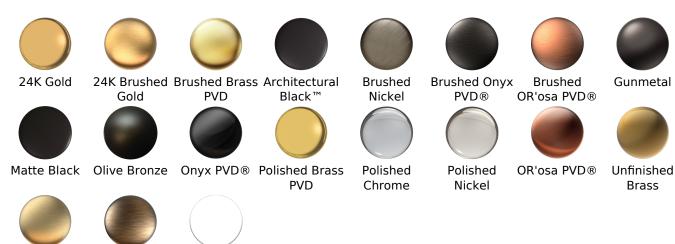

#### Finishes

Unfinished Vintage Architectural Brushed BrassBrushed Brass White

### Available Finishes

- Polished Chrome
  G-8179-3C1L-PC-T
- Brushed Nickel
  G-8179-3C1L-BNi-T
- Polished Nickel
  G-8179-3C1L-PN-T
- Olive Bronze™ G-8179-3C1L-OB-T