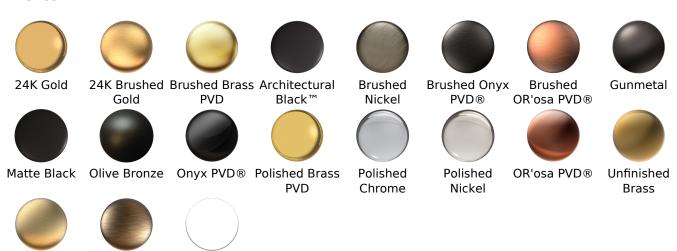

Architectural

White

#### **Finishes**

Unfinished

## Available Finishes

- Polished Chrome
  G-8179-C15E0-PC-T
- Brushed Nickel G-8179-C15E0-BNi-T
- Polished Nickel G-8179-C15E0-PN-T
- Olive Bronze™
  G-8179-C15E0-OB-T