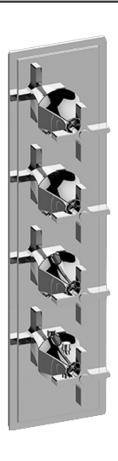

# Information

- Four metal handles
- Decorative trim plate

Vintage

Brushed BrassBrushed Brass

- Use with G-8006 and G-8076 or G-8077 or G-8052 or G-8053 thermostatic rough valves
- To complete package, you must order rough valves

### Product Features

- Four metal handles
- Decorative trim plate
- Use with G-8006 and G-8076 or G-8077 or G-8052 or G-8053 thermostatic rough valves
- To complete package, you must order rough valves