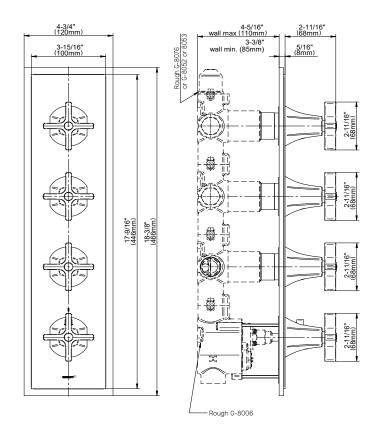

# Information

- Four metal handles
- Decorative trim plate

Vintage

Brushed BrassBrushed Brass

- Use with G-8006 and G-8076 or G-8077 or G-8052 or G-8053 thermostatic rough valves
- To complete package, you must order rough valves

### Product Features

- Four metal handles
- Decorative trim plate
- Use with G-8006 and G-8076 or G-8077 or G-8052 or G-8053 thermostatic rough valves
- To complete package, you must order rough valves