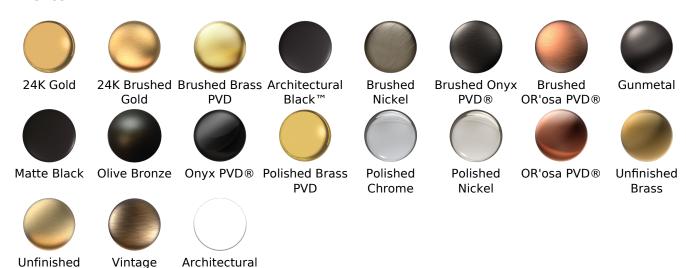

#### **Finishes**

# Available Finishes

- Polished Chrome
  G-8178-2C1L-PC-T
- Brushed Nickel G-8178-2C1L-BNi-T
- Polished Nickel G-8178-2C1L-PN-T
- Olive Bronze<sup>™</sup>
  G-8178-2C1L-OB-T