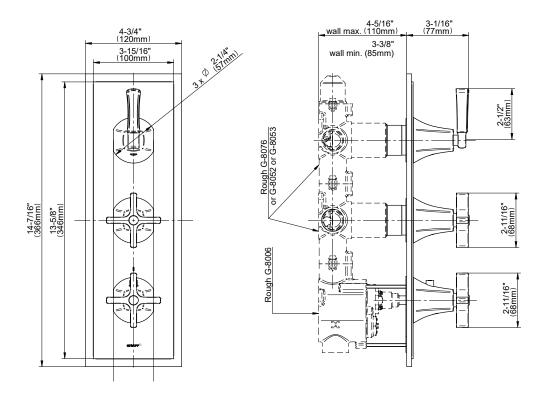

# Information

- Three metal handles
- Decorative trim plate

Brushed BrassBrushed Brass

- Use with G-8006 and G-8076 or G-8077 or G-8052 or G-8053 thermostatic rough valves
- To complete package, you must order rough valves

### Product Features

- Three metal handles
- Decorative trim plate
- Use with G-8006 and G-8076 or G-8077 or G-8052 or G-8053 thermostatic rough valves
- To complete package, you must order rough valves