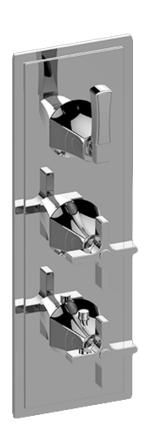

# Information

- Three metal handles
- Decorative trim plate

Brushed BrassBrushed Brass

- Use with G-8006 and G-8076 or G-8077 or G-8052 or G-8053 thermostatic rough valves
- To complete package, you must order rough valves

### Product Features

- Three metal handles
- Decorative trim plate
- Use with G-8006 and G-8076 or G-8077 or G-8052 or G-8053 thermostatic rough valves
- To complete package, you must order rough valves