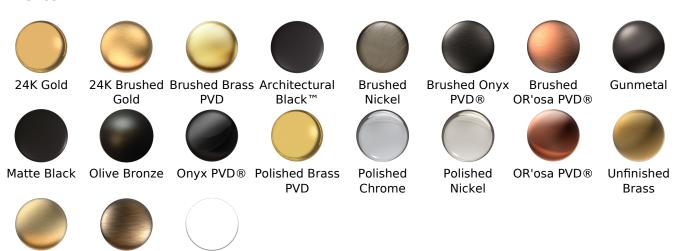

#### **Finishes**

Unfinished

# Available Finishes

- Polished Chrome
  G-8149-C15E0-PC-T
- Brushed Nickel
  G-8149-C15E0-BNi-T
- Polished Nickel G-8149-C15E0-PN-T
- Olive Bronze™
  G-8149-C15E0-OB-T