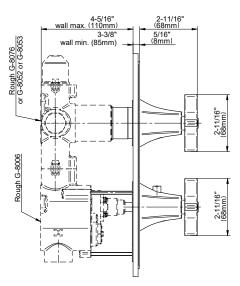

# **Information**

- Two metal handles
- Decorative trim plate

Vintage

Brushed BrassBrushed Brass

- Use with G-8006 and G-8076 or G-8077 or G-8052 or G-8053 thermostatic rough valves
- To complete package, you must order rough valves

### <u>Product Features</u>

- Two metal handles
- Decorative trim plate
- Use with G-8006 and G-8076 or G-8077 or G-8052 or G-8053 thermostatic rough valves
- To complete package, you must order rough valves