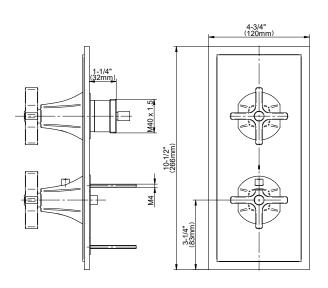

# **Information**

- Two metal handles
- Decorative trim plate

Vintage

Brushed BrassBrushed Brass

- Use with G-8006 and G-8076 or G-8077 or G-8052 or G-8053 thermostatic rough valves
- To complete package, you must order rough valves

### <u>Product Features</u>

- Two metal handles
- Decorative trim plate
- Use with G-8006 and G-8076 or G-8077 or G-8052 or G-8053 thermostatic rough valves
- To complete package, you must order rough valves