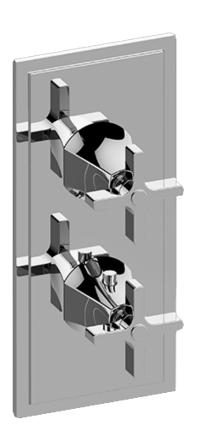

# **Information**

- Two metal handles
- Decorative trim plate

Vintage

Brushed BrassBrushed Brass

- Use with G-8006 and G-8076 or G-8077 or G-8052 or G-8053 thermostatic rough valves
- To complete package, you must order rough valves

### <u>Product Features</u>

- Two metal handles
- Decorative trim plate
- Use with G-8006 and G-8076 or G-8077 or G-8052 or G-8053 thermostatic rough valves
- To complete package, you must order rough valves