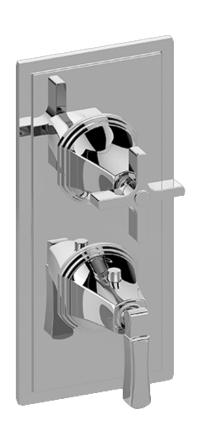

# **Information**

- Two metal handles
- Decorative trim plate

Vintage

Brushed BrassBrushed Brass

- Use with G-8006 and G-8076 or G-8077 or G-8052 or G-8053 thermostatic rough valves
- To complete package, you must order rough valves

### Product Features

- Two metal handles
- Decorative trim plate
- Use with G-8006 and G-8076 or G-8077 or G-8052 or G-8053 thermostatic rough valves
- To complete package, you must order rough valves