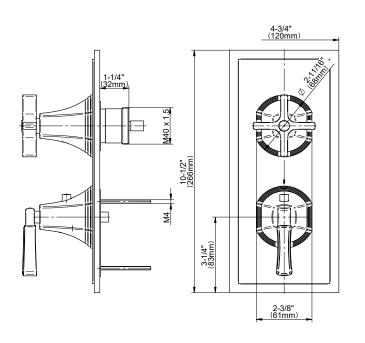

G-8049-1L1C-T



# **Information**

- Two metal handles
- Decorative trim plate

Vintage

Brushed BrassBrushed Brass

- Use with G-8006 and G-8076 or G-8077 or G-8052 or G-8053 thermostatic rough valves
- To complete package, you must order rough valves

Architectural

White

#### **Finishes**

Unfinished







### Product Features

- Two metal handles
- Decorative trim plate
- Use with G-8006 and G-8076 or G-8077 or G-8052 or G-8053 thermostatic rough valves
- To complete package, you must order rough valves

# Available Finishes

- Polished Chrome G-8049-1L1C-PC-T
- Brushed Nickel G-8049-1L1C-BNi-T
- Polished Nickel G-8049-1L1C-PN-T
- Olive Bronze™ G-8049-1L1C-OB-T

# Warranty

Limited lifetime warranty

For complete warranty information go to: www.graff-faucets.com/en/info/faqs