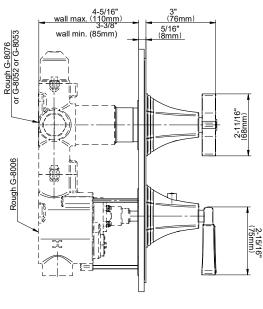

# **Information**

- Two metal handles
- Decorative trim plate

Vintage

Brushed BrassBrushed Brass

- Use with G-8006 and G-8076 or G-8077 or G-8052 or G-8053 thermostatic rough valves
- To complete package, you must order rough valves

### Product Features

- Two metal handles
- Decorative trim plate
- Use with G-8006 and G-8076 or G-8077 or G-8052 or G-8053 thermostatic rough valves
- To complete package, you must order rough valves