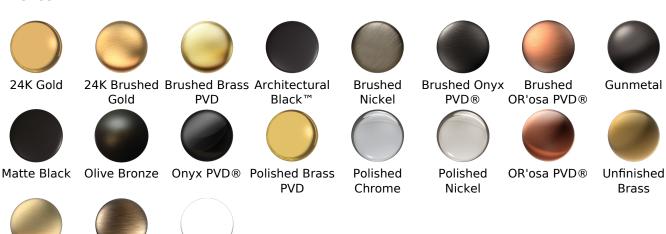

# Available Finishes

- Polished Chrome G-8049-1L1C-PC-T
- Brushed Nickel G-8049-1L1C-BNi-T
- Polished Nickel G-8049-1L1C-PN-T
- Olive Bronze™ G-8049-1L1C-OB-T