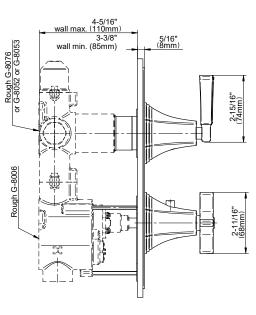

# **Information**

- Two metal handles
- Decorative trim plate

Vintage

Brushed BrassBrushed Brass

- Use with G-8006 and G-8076 or G-8077 or G-8052 or G-8053 thermostatic rough valves
- To complete package, you must order rough valves

### Product Features

- Two metal handles
- Decorative trim plate
- Use with G-8006 and G-8076 or G-8077 or G-8052 or G-8053 thermostatic rough valves
- To complete package, you must order rough valves