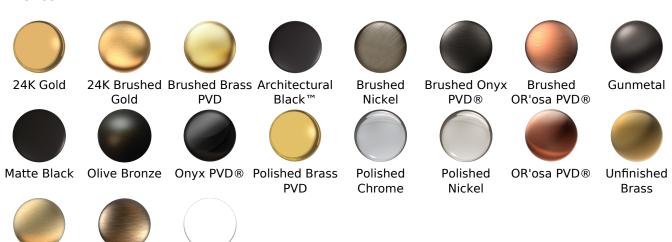

#### **Finishes**

Unfinished

# Available Finishes

- Polished Chrome G-8049-1C1L-PC-T
- Brushed Nickel G-8049-1C1L-BNi-T
- Polished Nickel G-8049-1C1L-PN-T
- Olive Bronze™
  G-8049-1C1L-OB-T