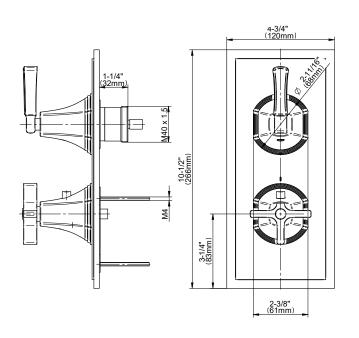

G-8049-1C1L-T



# **Information**

- Two metal handles
- Decorative trim plate

Vintage

Brushed BrassBrushed Brass

- Use with G-8006 and G-8076 or G-8077 or G-8052 or G-8053 thermostatic rough valves
- To complete package, you must order rough valves

Architectural

White

#### **Finishes**

Unfinished







### Product Features

- Two metal handles
- Decorative trim plate
- Use with G-8006 and G-8076 or G-8077 or G-8052 or G-8053 thermostatic rough valves
- To complete package, you must order rough valves

# Available Finishes

- Polished Chrome G-8049-1C1L-PC-T
- Brushed Nickel G-8049-1C1L-BNi-T
- Polished Nickel G-8049-1C1L-PN-T
- Olive Bronze™
  G-8049-1C1L-OB-T

# Warranty

Limited lifetime warranty

For complete warranty information go to: www.graff-faucets.com/en/info/faqs