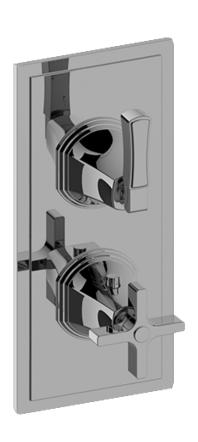

# **Information**

- Two metal handles
- Decorative trim plate

Vintage

Brushed BrassBrushed Brass

- Use with G-8006 and G-8076 or G-8077 or G-8052 or G-8053 thermostatic rough valves
- To complete package, you must order rough valves

### Product Features

- Two metal handles
- Decorative trim plate
- Use with G-8006 and G-8076 or G-8077 or G-8052 or G-8053 thermostatic rough valves
- To complete package, you must order rough valves