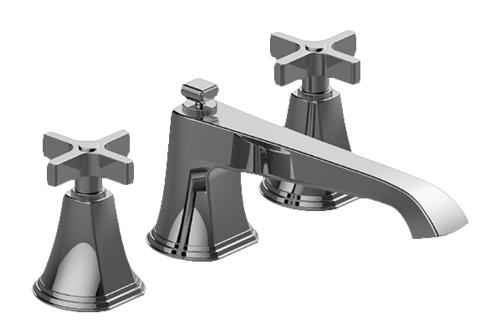

# G-6850-C15B-T FINEZZA UNO Series

• Matches G-6850-C15B Roman tub set

Architectural

White

• Handshower hose included

Vintage

Brushed BrassBrushed Brass

#### <u>Product Features</u>

- Matches G-6850-C15B Roman tub set
- Handshower hose included