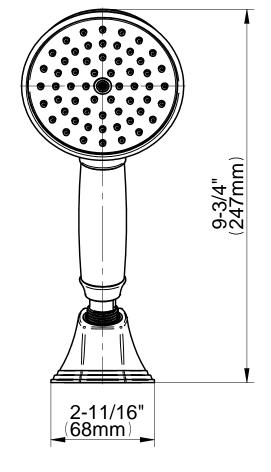

# Deck-Mounted Hanshower & Diverter Set

#### <u>Product Features</u>

- Matches G-6850-C15B Roman tub set
- Handshower hose included

- Aerated flow rate ~7 gpm @45 psi
- Deck-mounted handshower and diverter set included
  Optional in-line pressure balancing valve
- ADA

### Information

- Aerated Flow Rate ~7 gpm @45 psi
- Matching deck-mounted handshower & diverter set available