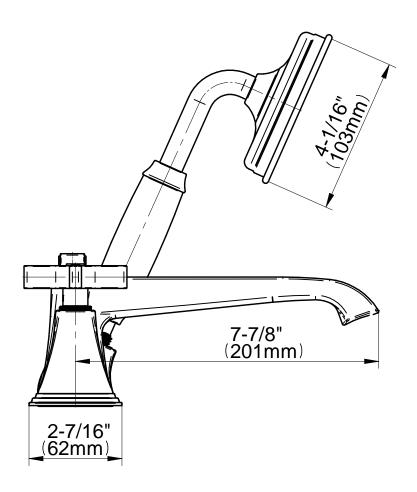

# G-6850-C15B-T FINEZZA UNO Series

• Matches G-6850-C15B Roman tub set

Architectural

White

• Handshower hose included

Vintage

Brushed BrassBrushed Brass

#### <u>Product Features</u>

- Matches G-6850-C15B Roman tub set
- Handshower hose included

# **Product Features**

- 3/4" male NPT inlets
- Quick connect tub spout