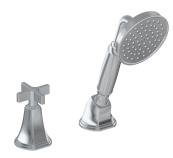

# Deck-Mounted Hanshower & Diverter Set

#### <u>Product Features</u>

- Matches G-6850-C15B Roman tub set
- Handshower hose included

# G-6850-C15B-T FINEZZA UNO Series

• Matches G-6850-C15B Roman tub set

Architectural

White

• Handshower hose included

Vintage

Brushed BrassBrushed Brass