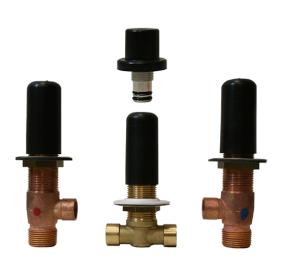

# **Product Features**

- 3/4" male NPT inlets
- Quick connect tub spout

# **Product Features**

Durable diverter valve

#### <u>Product Features</u>

- Matches G-6850-C15B Roman tub set
- Handshower hose included