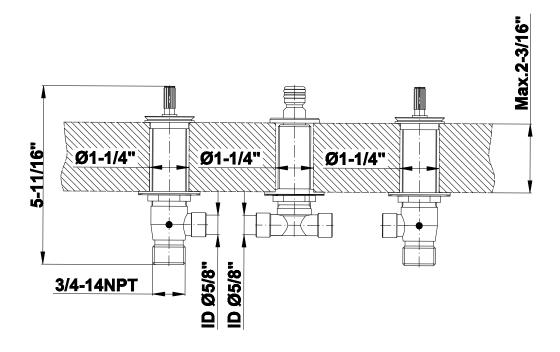

# G-6851-C15B-T

- 3/4" male NPT inlets
- Quick connect tub spout

Vintage

Brushed BrassBrushed Brass

Architectural

White

# **Product Features**

- 3/4" male NPT inlets
- Quick connect tub spout

# G-6850-C15B

# G-6850-C15B-T FINEZZA UNO Series

• Matches G-6850-C15B Roman tub set

Architectural

White

• Handshower hose included

Vintage

Brushed BrassBrushed Brass