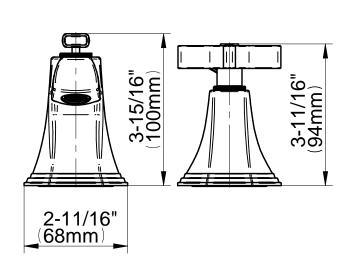

# G-6850-C15B-T FINEZZA UNO Series

• Matches G-6850-C15B Roman tub set

Architectural

White

• Handshower hose included

Vintage

Brushed BrassBrushed Brass

#### <u>Product Features</u>

- Matches G-6850-C15B Roman tub set
- Handshower hose included