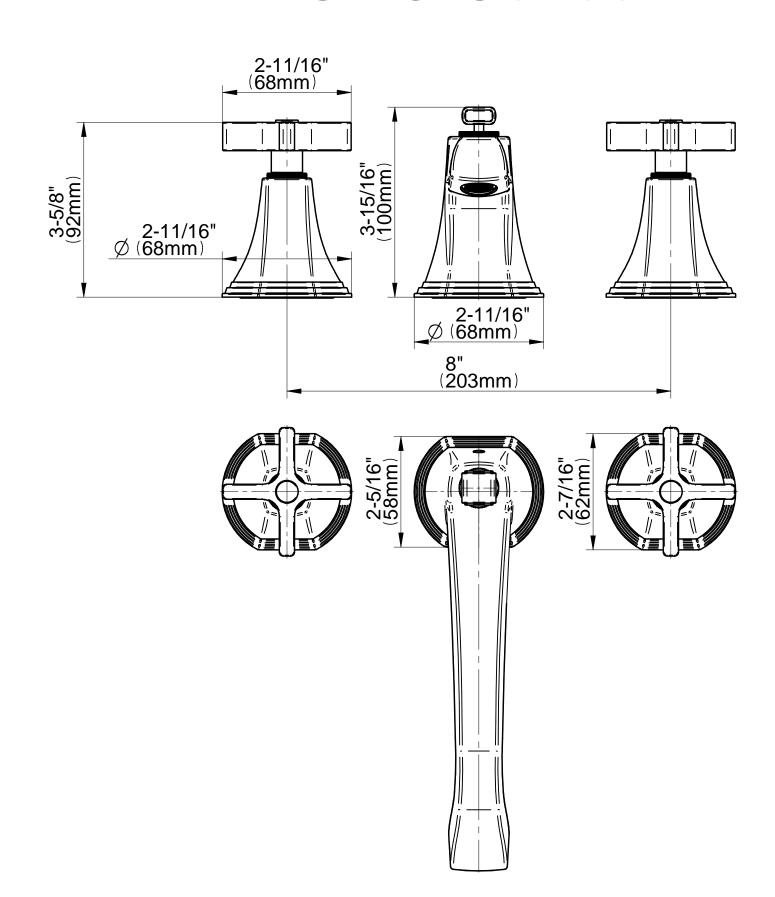

# G-6851-C15B-T

- 3/4" male NPT inlets
- Quick connect tub spout

Vintage

Brushed BrassBrushed Brass

Architectural

White

# **Product Features**

- 3/4" male NPT inlets
- Quick connect tub spout

# G-6850-C15B