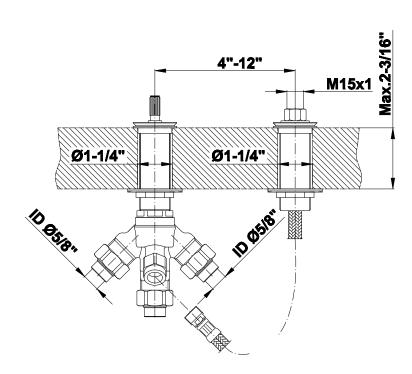

# G-6851-C15B-T

- 3/4" male NPT inlets
- Quick connect tub spout

Vintage

Brushed BrassBrushed Brass

Architectural

White

# **Product Features**

- 3/4" male NPT inlets
- Quick connect tub spout