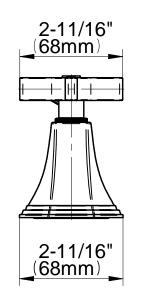

# Deck-Mounted Hanshower & Diverter Set

#### <u>Product Features</u>

- Matches G-6850-C15B Roman tub set
- Handshower hose included