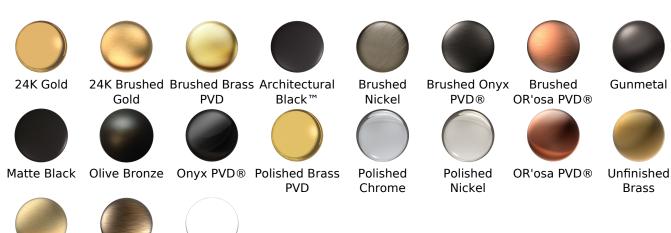

#### **Finishes**

24K Gold

Gold

24K Brushed Brushed Brass Architectural **PVD** 

Black™

Brushed Nickel

**Brushed Onyx PVD®** 

Brushed OR'osa PVD®

Gunmetal

Matte Black Olive Bronze Onyx PVD® Polished Brass

PVD

Polished Chrome

Polished Nickel

OR'osa PVD®

Unfinished **Brass** 

Unfinished Brushed BrassBrushed Brass

# Available Finishes

- Polished Chrome
   G-6855-C15B-PC
- Brushed Nickel G-6855-C15B-BNi
- Polished Nickel
   G-6855-C15B-PN
- Olive Bronze™ G-6855-C15B-OB