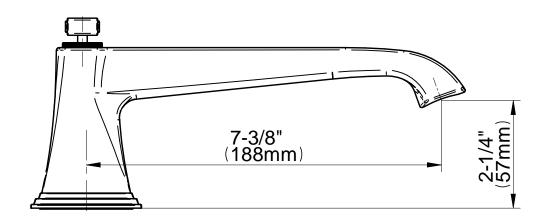

# G-6851-C15B-T

- 3/4" male NPT inlets
- Quick connect tub spout

Vintage

Brushed BrassBrushed Brass

Architectural

White

# **Product Features**

- 3/4" male NPT inlets
- Quick connect tub spout

# G-6850-C15B