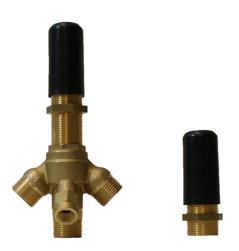

# **Product Features**

Durable diverter valve

# **Product Features**

- 3/4" male NPT inlets
- Quick connect tub spout