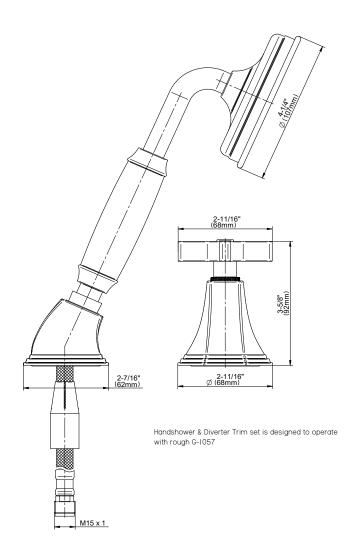

# Deck-Mounted Hanshower & Diverter Set

#### <u>Product Features</u>

- Matches G-6850-C15B Roman tub set
- Handshower hose included

# G-6850-C15B-T FINEZZA UNO Series

• Matches G-6850-C15B Roman tub set

Architectural

White

• Handshower hose included

Vintage

Brushed BrassBrushed Brass