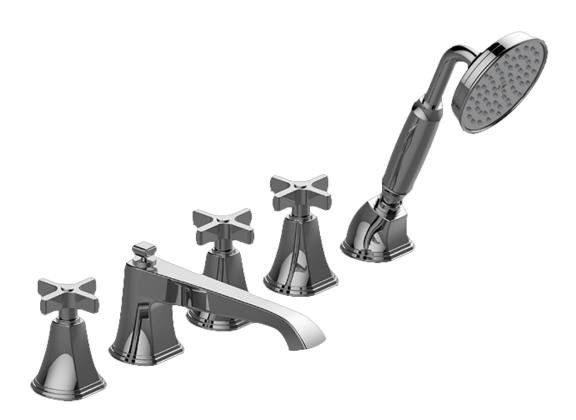

- Aerated flow rate ~7 gpm @45 psi
- Deck-mounted handshower and diverter set included
  Optional in-line pressure balancing valve
- ADA

# G-6851-C15B-T

- 3/4" male NPT inlets
- Quick connect tub spout

Vintage

Brushed BrassBrushed Brass

Architectural

White

# **Product Features**

- 3/4" male NPT inlets
- Quick connect tub spout

# G-6850-C15B

### Information

- Aerated Flow Rate ~7 gpm @45 psi
- Matching deck-mounted handshower & diverter set available