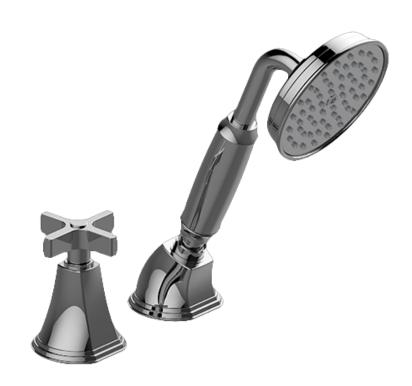

# Deck-Mounted Hanshower & Diverter Set

#### <u>Product Features</u>

- Matches G-6850-C15B Roman tub set
- Handshower hose included

# G-6850-C15B-T FINEZZA UNO Series

• Matches G-6850-C15B Roman tub set

Architectural

White

• Handshower hose included

Vintage

Brushed BrassBrushed Brass