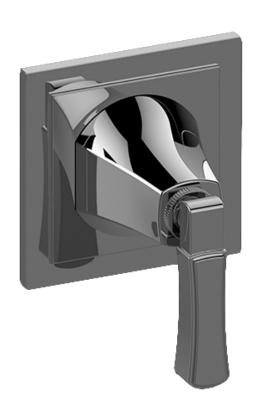

# **Information**

- Single metal handle
- Decorative trim plate
- Use with G-8076 Stop/Volume Control rough valve with Pass-Through or G-8077 Stop/Volume Control rough valve
- To complete package, you must order rough valve
- ADA

### Product Features

- Single metal handle
- Decorative trim plate
- Use with G-8076 Stop/Volume Control rough valve with Pass-Through or G-8077 Stop/Volume Control rough valve
- To complete package, you must order rough valve