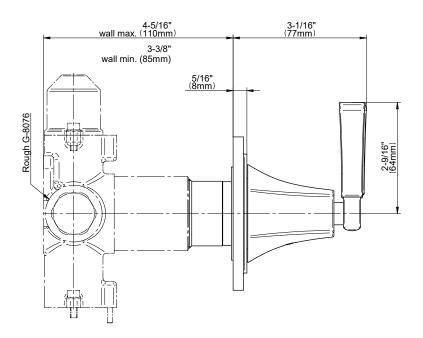

# **Information**

- Single metal handle
- Decorative trim plate
- Use with G-8076 Stop/Volume Control rough valve with Pass-Through or G-8077 Stop/Volume Control rough valve
- To complete package, you must order rough valve
- ADA

### Product Features

- Single metal handle
- Decorative trim plate
- Use with G-8076 Stop/Volume Control rough valve with Pass-Through or G-8077 Stop/Volume Control rough valve
- To complete package, you must order rough valve