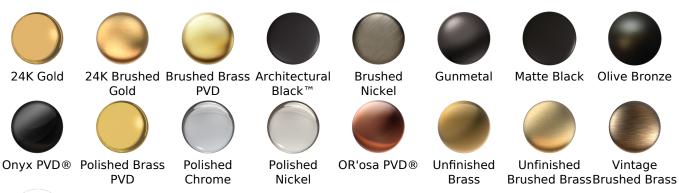

#### **Finishes**

# Available Finishes

- Polished Chrome
  G-8199-LM47E1-PC-T
- Brushed Nickel
  G-8199-LM47E1-BNi-T
- Polished Nickel G-8199-LM47E1PN-T
- Olive Bronze™
  G-8199-LM47E1-OB-T