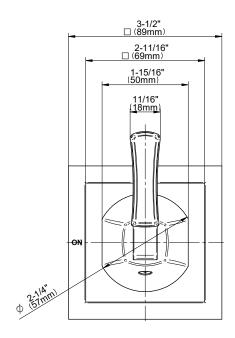

nformation**

- Single metal handle
- Decorative trim plate
- Use with G-8076 Stop/Volume Control rough valve with Pass-Through or G-8077 Stop/Volume Control rough valve
- To complete package, you must order rough valve
- ADA

#### **Finishes**









### Product Features

- Single metal handle
- Decorative trim plate
- Use with G-8076 Stop/Volume Control rough valve with Pass-Through or G-8077 Stop/Volume Control rough valve
- To complete package, you must order rough valve

# Code Compliance

ADA

# Available Finishes

- Polished Chrome
  G-8199-LM47E1-PC-T
- Brushed Nickel
  G-8199-LM47E1-BNi-T
- Polished Nickel G-8199-LM47E1PN-T
- Olive Bronze™
  G-8199-LM47E1-OB-T

## Warranty

• Limited lifetime warranty

For complete warranty information go to: www.graff-faucets.com/en/info/faqs