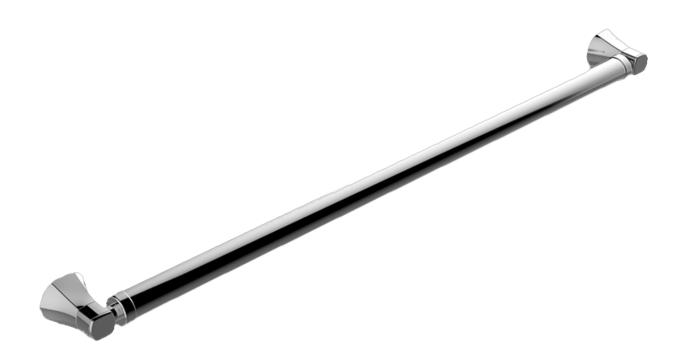

## **Information**

- 32" center to center
- 1-1/2" distance from wall to bar
- 1-1/4" diameter
- Solid brass construction
- Mounting hardware included
- ADA compliant when installed properly
- Style options complement Finezza DUE collection

#### Product Features

- 32" center to center
- 1-1/2" distance from wall to bar
- 1-1/4" diameter
- Solid brass construction
- Mounting hardware included
- ADA compliant when installed properly
- Style options complement Finezza DUE collection