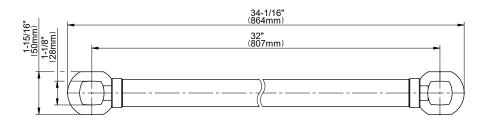

## **Information**

- 32" center to center
- 1-1/2" distance from wall to bar
- 1-1/4" diameter
- Solid brass construction
- Mounting hardware included
- ADA compliant when installed properly
- Style options complement Finezza DUE collection

#### Product Features

- 32" center to center
- 1-1/2" distance from wall to bar
- 1-1/4" diameter
- Solid brass construction
- Mounting hardware included
- ADA compliant when installed properly
- Style options complement Finezza DUE collection