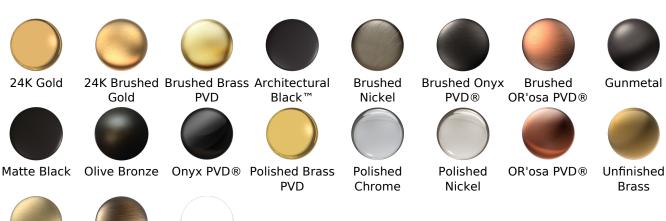

#### **Finishes**

Architectural White

# Available Finishes

- Polished Chrome G-9432-PC
- Brushed Nickel G-9432-BNi
- Polished Nickel G-9432-PN
- Olive Bronze™
  G-9432-OB