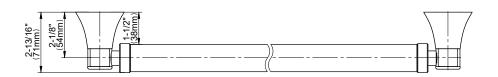

## **Information**

- 32" center to center
- 1-1/2" distance from wall to bar
- 1-1/4" diameter
- Solid brass construction
- Mounting hardware included
- ADA compliant when installed properly
- Style options complement Finezza DUE collection

#### Product Features

- 32" center to center
- 1-1/2" distance from wall to bar
- 1-1/4" diameter
- Solid brass construction
- Mounting hardware included
- ADA compliant when installed properly
- Style options complement Finezza DUE collection