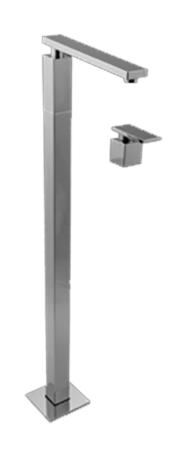

BATHROOM
Solar Floor-Mounted Tub Filler
w/Deck Mounted Handshower &
Diverter
G-3753-LM31

# **Information**

- Floor-mount installation
- Aerated Flow Rate ~7 gpm @45 psi
- Handshower flow rate ≤1.5 max gpm
- Deck-mounted handshower and diverter set included
- 9-13/16" spout reach
- 37-13/32" ~ spout height
- Optional in-line pressure balancing valve
- ADA

### **Product Features**

- Floor-Mounted Tub Filler
- Aerated flow rate ~7 gpm @45 psi
- Handshower flow rate ≤1.5 max gpm
- Deck mounted handshower and diverter set included
- 9-13/16" spout reach
- 37-13/32" ~ spout height
- Optional in-line pressure balancing valve