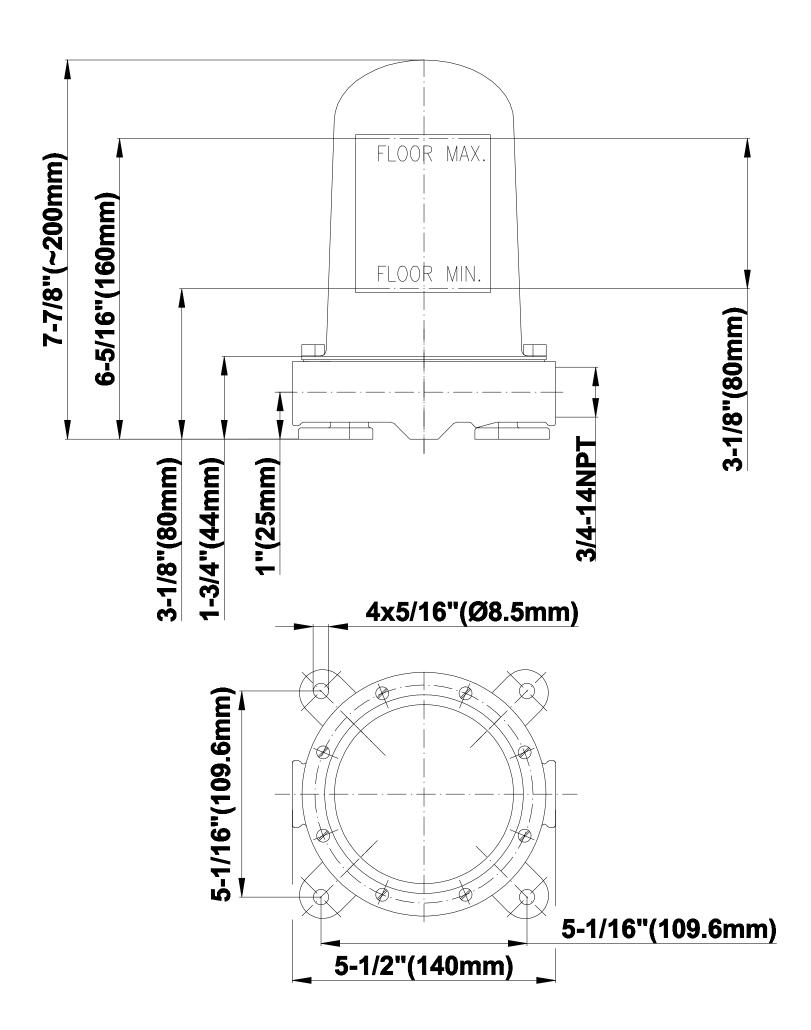

# **G-1050**Rough

# Information

- Floor-mount installation
- Aerated Flow Rate ~7 gpm @45 psi
- 9-13/16" spout reach37-13/32" ~ spout height
- Optional in-line pressure balancing valve
- ADA