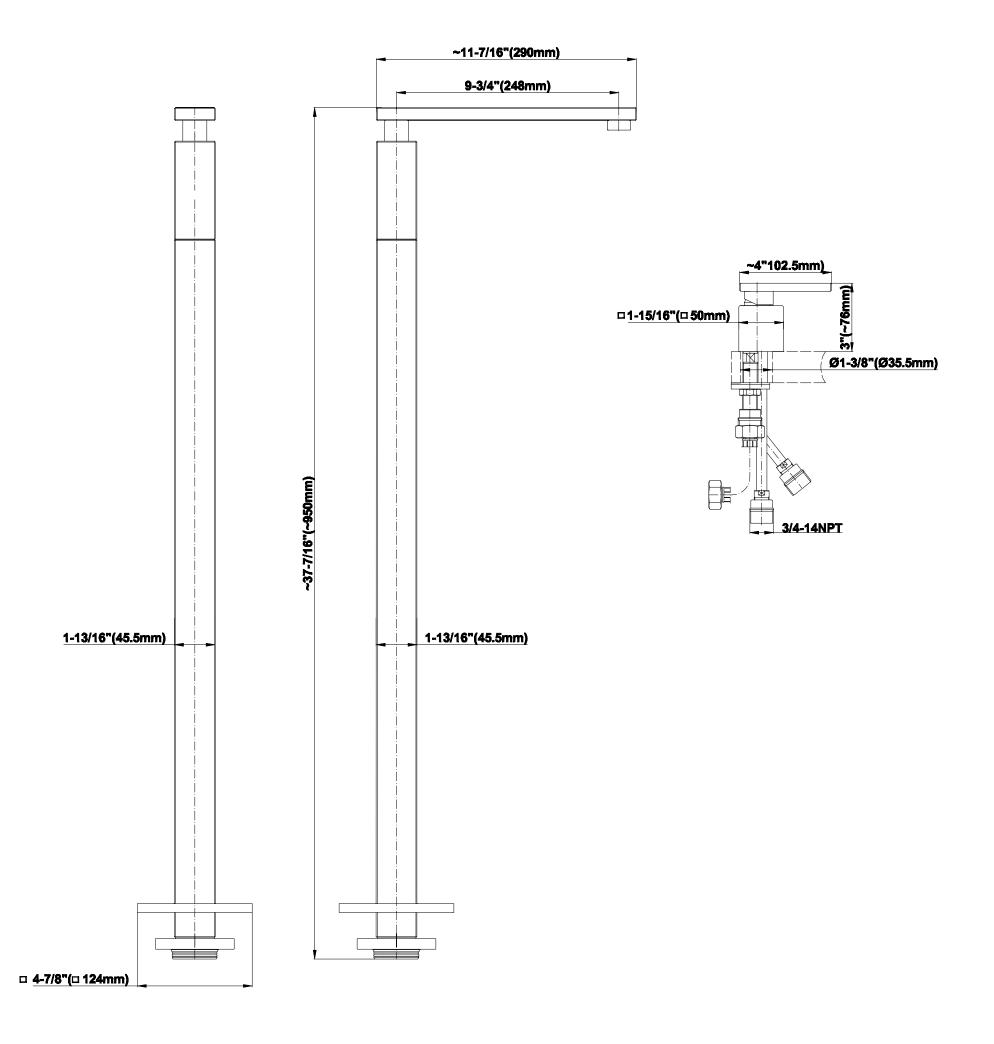

# **Information**

- Floor-mount installation
- Aerated Flow Rate ~7 gpm @45 psi
- Handshower flow rate ≤1.5 max gpm
- Deck-mounted handshower and diverter set included
- 9-13/16" spout reach
- 37-13/32" ~ spout height
- Optional in-line pressure balancing valve
- ADA

### **Product Features**

- Floor-Mounted Tub Filler
- Aerated flow rate ~7 gpm @45 psi
- Handshower flow rate ≤1.5 max gpm
- Deck mounted handshower and diverter set included
- 9-13/16" spout reach
- 37-13/32" ~ spout height
- Optional in-line pressure balancing valve

# Information

- Floor-mount installation
- Aerated Flow Rate ~7 gpm @45 psi
- 9-13/16" spout reach37-13/32" ~ spout height
- Optional in-line pressure balancing valve
- ADA