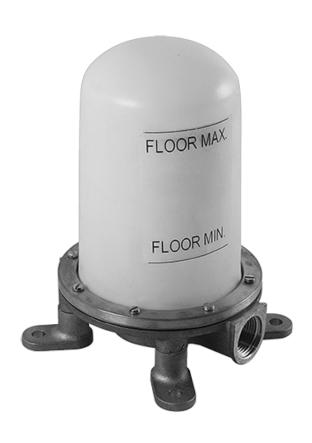

# **G-1050**Rough

# Information

- Floor-mount installation
- Aerated Flow Rate ~7 gpm @45 psi
- 9-13/16" spout reach37-13/32" ~ spout height
- Optional in-line pressure balancing valve
- ADA