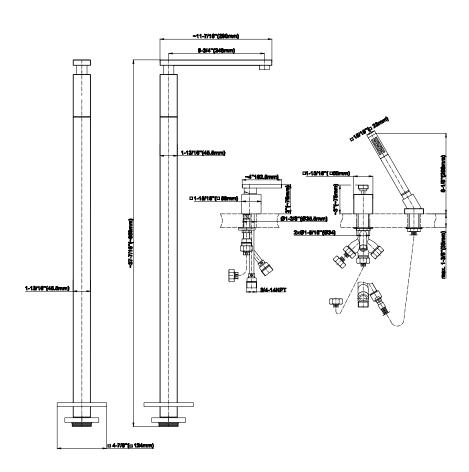

# **Information**

- Floor-mount installation
- Aerated Flow Rate ~7 gpm @45 psi
- Handshower flow rate ≤1.5 max gpm
- Deck-mounted handshower and diverter set included
- 9-13/16" spout reach
- 37-13/32" ~ spout height
- Optional in-line pressure balancing valve
- ADA

### **Product Features**

- Floor-Mounted Tub Filler
- Aerated flow rate ~7 gpm @45 psi
- Handshower flow rate ≤1.5 max gpm
- Deck mounted handshower and diverter set included
- 9-13/16" spout reach
- 37-13/32" ~ spout height
- Optional in-line pressure balancing valve

# Information

- Floor-mount installation
- Aerated Flow Rate ~7 gpm @45 psi
- 9-13/16" spout reach37-13/32" ~ spout height
- Optional in-line pressure balancing valve
- ADA