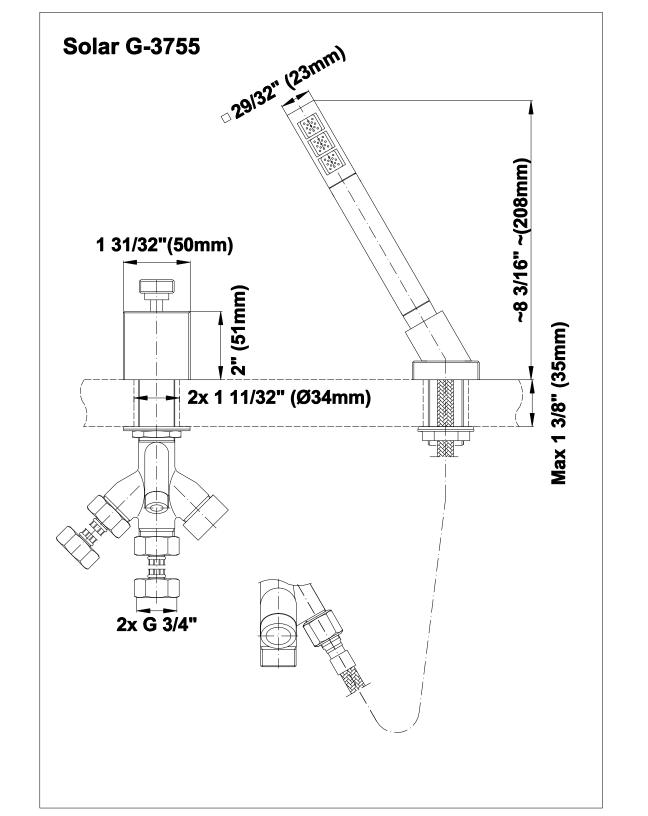

# G-3752 SOLAR Series

# Information

G-3755

- Matches G-3750-LM31 (Tub Filler)
- 1 11/32" hole cutout (x2)