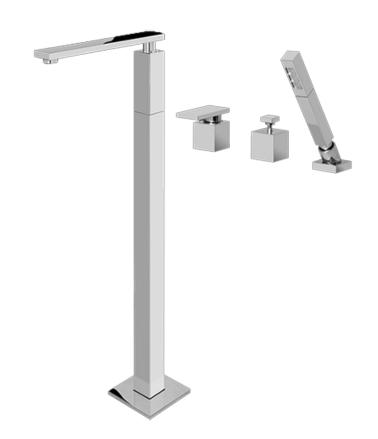

BATHROOM
Solar Floor-Mounted Tub Filler
w/Deck Mounted Handshower &
Diverter
G-3753-LM31

# **Information**

- Floor-mount installation
- Aerated Flow Rate ~7 gpm @45 psi
- Handshower flow rate ≤1.5 max gpm
- Deck-mounted handshower and diverter set included
- 9-13/16" spout reach
- 37-13/32" ~ spout height
- Optional in-line pressure balancing valve
- ADA

### **Product Features**

- Floor-Mounted Tub Filler
- Aerated flow rate ~7 gpm @45 psi
- Handshower flow rate ≤1.5 max gpm
- Deck mounted handshower and diverter set included
- 9-13/16" spout reach
- 37-13/32" ~ spout height
- Optional in-line pressure balancing valve