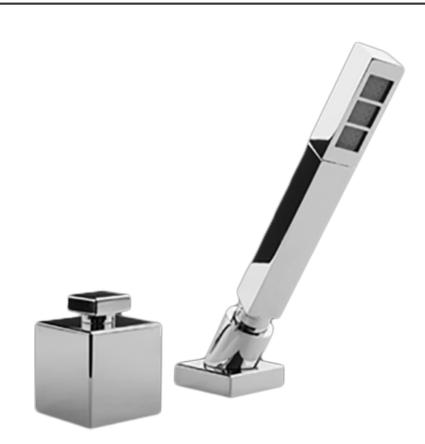

BATHROOM
Solar Floor-Mounted Tub Filler
w/Deck Mounted Handshower &
Diverter
G-3753-LM31

# Information

G-3755

- Matches G-3750-LM31 (Tub Filler)
- 1 11/32" hole cutout (x2)