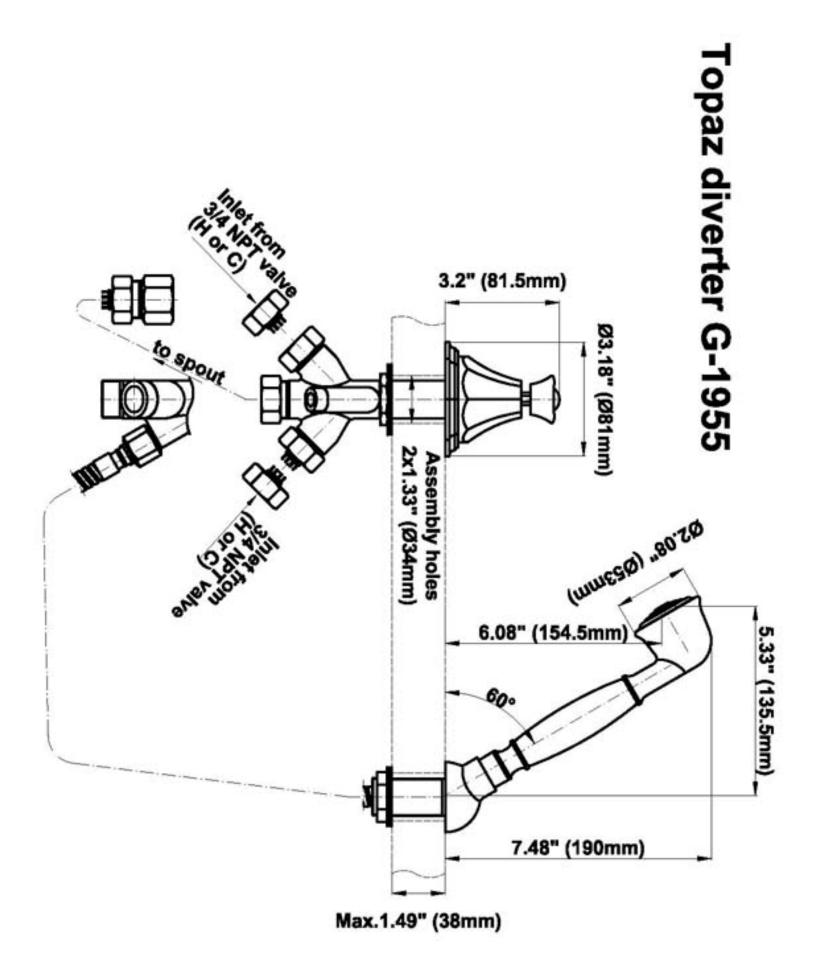

BATHROOM Topaz Deck-Mounted Handshower & Diverter Set G-1955

# **Rough diverter G-1055**

BATHROOM Topaz Deck-Mounted Handshower & Diverter Set G-1955