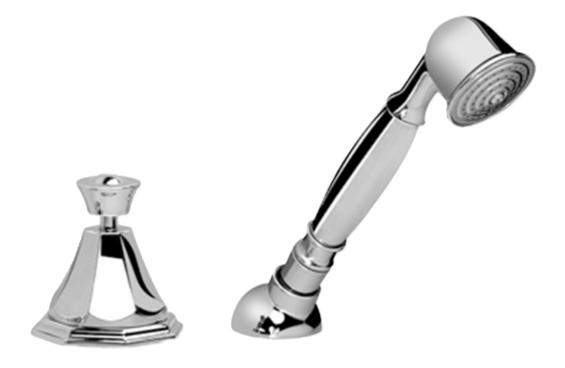

BATHROOM Topaz Deck-Mounted Handshower & Diverter Set G-1955

## Information

- Matches G-1950-LM14B Roman Tub Set
- Handshower hose included