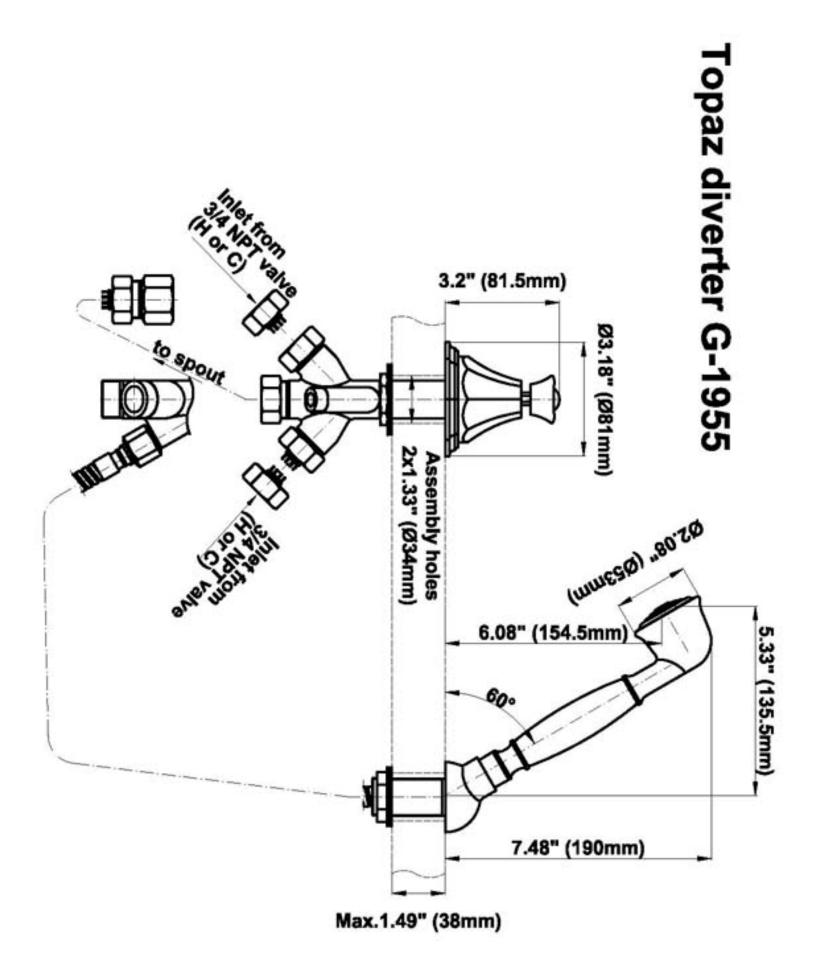

# **Rough diverter G-1055**

BATHROOM Topaz Deck-Mounted Handshower & Diverter Set G-1955