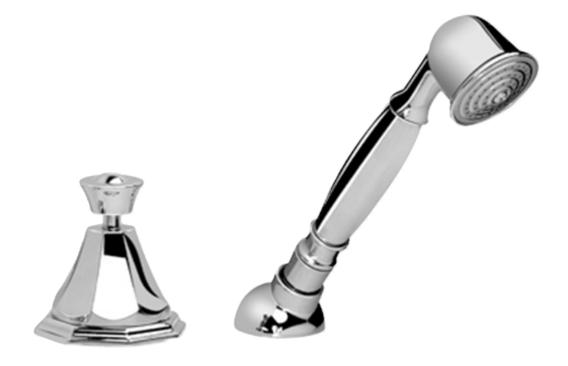

BATHROOM Topaz Deck-Mounted Handshower & Diverter Set G-1955

## Information

- Matches G-1950-LM14B Roman Tub Set
- Handshower hose included