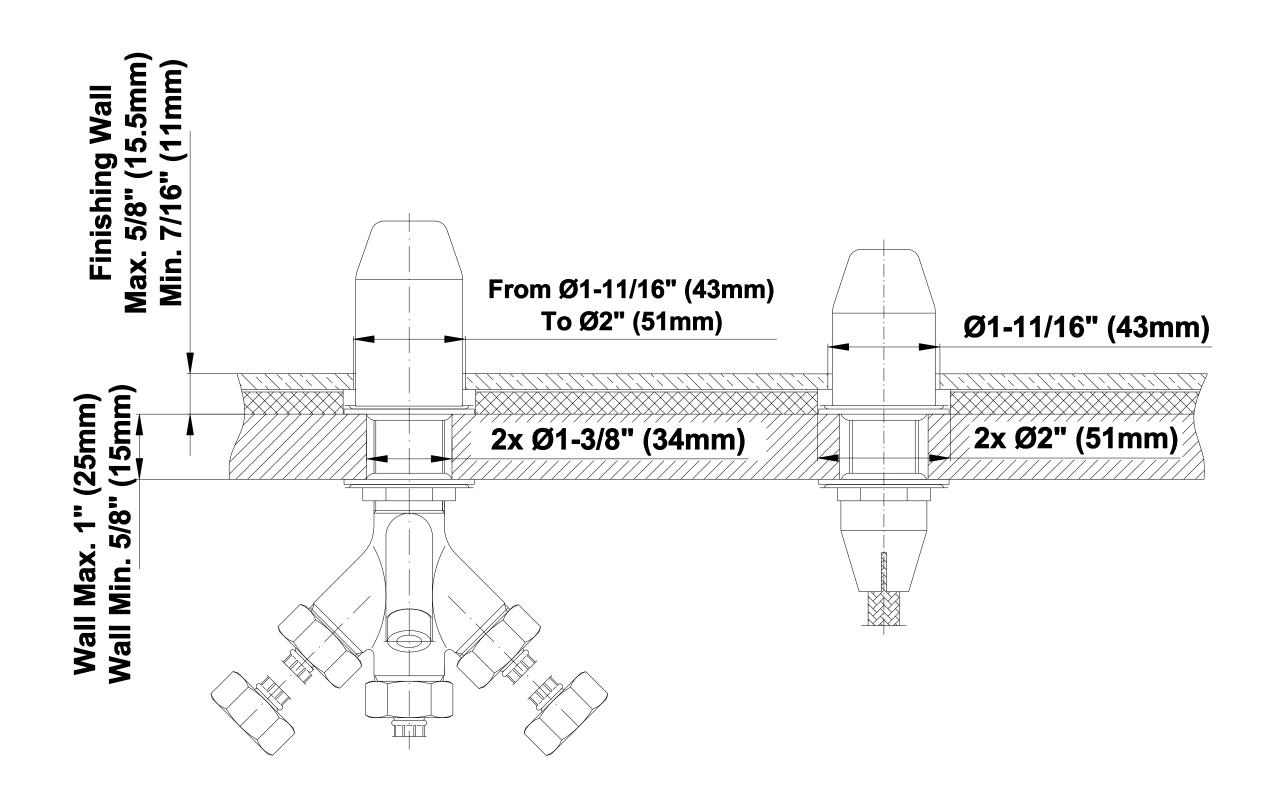

# **Rough diverter G-1055**

BATHROOM Topaz Deck-Mounted Handshower & Diverter Set G-1955