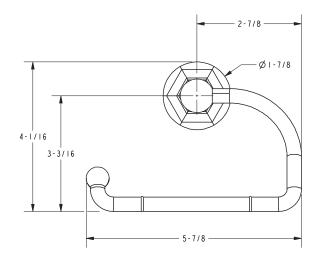

olished NickelSN: Satin Nickel

• Other: NA

| Specified Model |                                  |                   |
|-----------------|----------------------------------|-------------------|
| Model           | Description                      | Colors   Finishes |
| 609             | Open Toilet Tissue Holder        | □ PC □ PN □ SN    |
| 600S            | Optional Small Escutcheon (Each) | □ PC □ PN □ SN    |

### Product Specification: Add "Color / Finish" Suffix to Model Number Below.

The Toilet Tissue Holder shall be made of solid brass construction and incorporate a single-post, open roller design. Toilet Tissue Holder shall complement Ginger Empire product series. Toilet Tissue Holder shall be Ginger Model 609/\_\_\_\_.

# 609

## **Product Dimensions** (units are in inches)