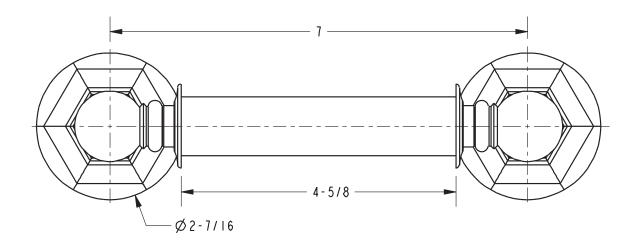

odel |                                      |                   |
|-----------------|--------------------------------------|-------------------|
| Model           | Description                          | Colors   Finishes |
| 608             | Toilet Tissue Holder                 | □ PC □ PN □ SN    |
| 600LK           | Optional Large Escutcheon Kit (Pair) | □ PC □ PN □ SN    |

#### Product Specification: Add "Color / Finish" Suffix to Model Number Below.

The Toilet Tissue Holder shall be made of solid brass construction and incorporate a double-post design utilizing a non-separating, spring-loaded roller. Toilet Tissue Holder shall complement Ginger Empire product series. Toilet Tissue Holder shall be Ginger Model 608/\_\_\_\_.

# 608

### **Product Dimensions** (units are in inches)