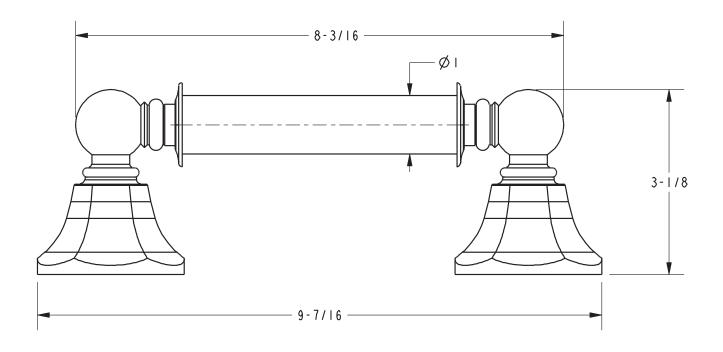

el |                                      |                   |
|-----------------|--------------------------------------|-------------------|
| Model           | Description                          | Colors   Finishes |
| 608             | Toilet Tissue Holder                 | □ PC □ PN □ SN    |
| 600LK           | Optional Large Escutcheon Kit (Pair) | □ PC □ PN □ SN    |

#### Product Specification: Add "Color / Finish" Suffix to Model Number Below.

The Toilet Tissue Holder shall be made of solid brass construction and incorporate a double-post design utilizing a non-separating, spring-loaded roller. Toilet Tissue Holder shall complement Ginger Empire product series. Toilet Tissue Holder shall be Ginger Model 608/\_\_\_\_.

# 608

### **Product Dimensions** (units are in inches)