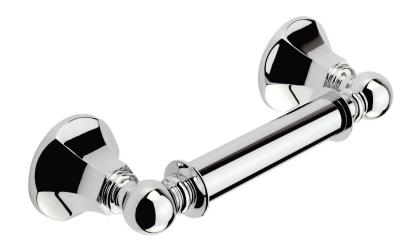

# Toilet Tissue Holder 608

#### Product Specification: Add "Color / Finish" Suffix to Model Number Below.

The Toilet Tissue Holder shall be made of solid brass construction and incorporate a double-post design utilizing a non-separating, spring-loaded roller. Toilet Tissue Holder shall complement Ginger Empire product series. Toilet Tissue Holder shall be Ginger Model 608/\_\_\_\_.