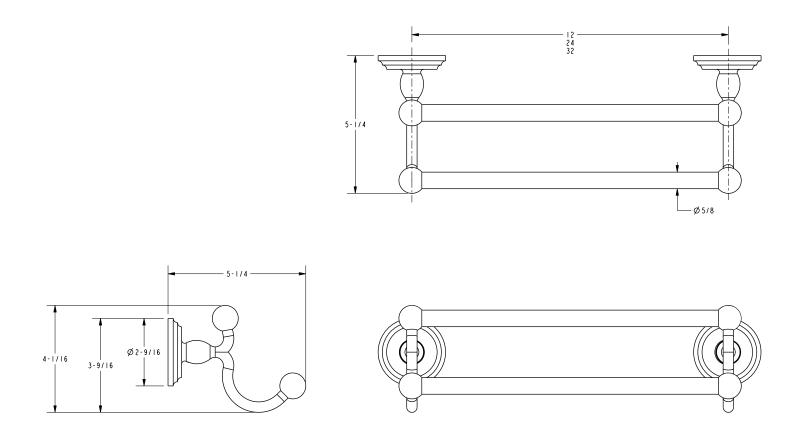

### Double Towel Bar **1122-18** Also 1122-24, 1122-32

#### **Specified Model**

| Model   | Description          | Colors   Finishes    |       |
|---------|----------------------|----------------------|-------|
| 1122-18 | 18" Double Towel Bar | PN SN PC ORB         | Other |
| 1122-24 | 24" Double Towel Bar | PN SN PC ORB         | Other |
| 1122-32 | 32" Double Towel Bar | □ PN □ SN □ PC □ ORB | Other |
|         |                      |                      |       |
|         |                      |                      |       |
|         |                      |                      |       |

## 1122-18

**Product Dimensions** (units are in inches)