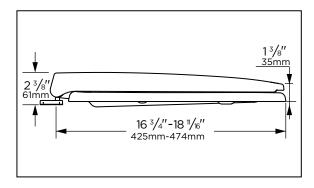

## **Technical Information:**

| Configuration  | Elongated Toilet Seat                       |
|----------------|---------------------------------------------|
| Type of Seat   | Closed front with cover                     |
| Seat Hinges    | Adjustable                                  |
| Mounting Holes | 3 <sup>9</sup> /16" - 7 <sup>7</sup> /16"   |
| Height         | 2 3/8"                                      |
| Width          | 14 <sup>3</sup> /16"                        |
| Depth          | 16 <sup>3</sup> /4" - 18 <sup>11</sup> /16" |
| Product Weight | 3.7 lbs                                     |
| Material       | Polyprolylene with UV protection            |
| Bumpers        | 4                                           |