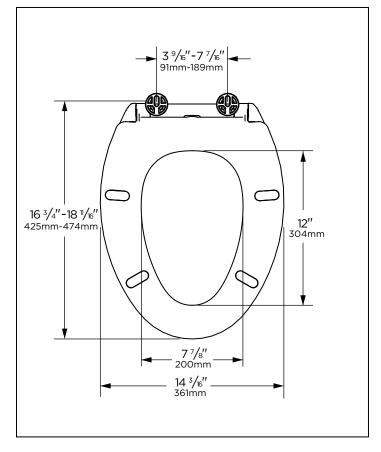

## **Technical Information:**

| Configuration  | Elongated Toilet Seat                       |
|----------------|---------------------------------------------|
| Type of Seat   | Closed front with cover                     |
| Seat Hinges    | Adjustable                                  |
| Mounting Holes | 3 <sup>9</sup> /16" - 7 <sup>7</sup> /16"   |
| Height         | 2 3/8"                                      |
| Width          | 14 <sup>3</sup> /16"                        |
| Depth          | 16 <sup>3</sup> /4" - 18 <sup>11</sup> /16" |
| Product Weight | 3.7 lbs                                     |
| Material       | Polyprolylene with UV protection            |
| Bumpers        | 4                                           |