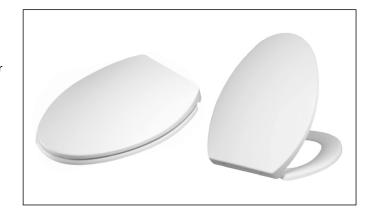

## **Soft-Close Elongated Toilet Seat with Cover**

## Features: ☐ GC550126

- Elongated closed-front toilet seat with soft-closed cover
- Adjustable mounting hardware for an ideal fit
- High-impact, heavy-duty solid polypropylene
- UV protection minimizes color degradation
- Top mounting for quick and easy installation
- 4 large molded-in bumpers to prevent slippage
- Available in white