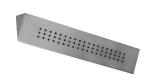

## Art. 8042BU+8034AU BELVEDERE showerhead

- Prismatic shape
- Rough and trim all made of solid brass
- Fixing system ensuring firm installation
- Anti-lime scale system
- 1/2" Male NPT fittings
- Water flow restricted to 2.2 GPM @ 60 PSI