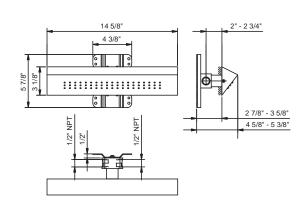

## Art. 8042BU+8034AU BELVEDERE showerhead

- Prismatic shape
- Rough and trim all made of solid brass
- Fixing system ensuring firm installation
- Anti-lime scale system
- 1/2" Male NPT fittings
- Water flow restricted to 2.2 GPM @ 60 PSI

Fully inspectable for maintenance and cleaning

| Trim<br>Finishes:  |                     |
|--------------------|---------------------|
| Chrome             | <b>86 02</b> 8042BU |
| Rough<br>Finishes: |                     |
|                    | <b>86 00</b> 8034AU |