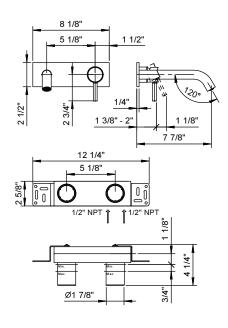

## Art. E813BU+M011AU

W all-mount single-control washbasin mixer, handle with lever

- 7 7/8" spout projection
- Spout to the left
- Water flow restricted to 1.2 GPM
- · Ceramic disc cartridge
- Handle included