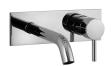

## Art. E813BU+M011AU

W all-mount single-control washbasin mixer, handle with lever

- 7 7/8" spout projection
- Spout to the left
- Water flow restricted to 1.2 GPM
- · Ceramic disc cartridge
- Handle included