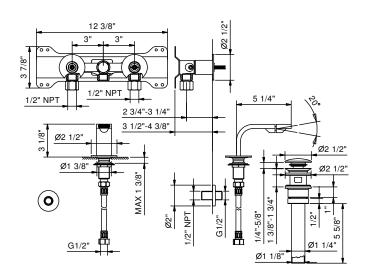

## Art. N511SBU+5911AU

## Three-hole bidet set, deck-mount hexagonal spout

- 5 3/8" spout projection
- Wall-mount remote controls
- Ceramic compression cartridges, 1/4 turn
- Push-up drain, 1 1/4"
- Flexible supply lines

Note: Handles (2 PCS required) to be ordered separately, please refer to the "Handles" section.