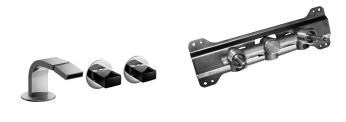

## Art. N511SBU+5911AU

## Three-hole bidet set, deck-mount hexagonal spout

- 5 3/8" spout projection
- Wall-mount remote controls
- Ceramic compression cartridges, 1/4 turn
- Push-up drain, 1 1/4"
- Flexible supply lines

Note: Handles (2 PCS required) to be ordered separately, please refer to the "Handles" section.