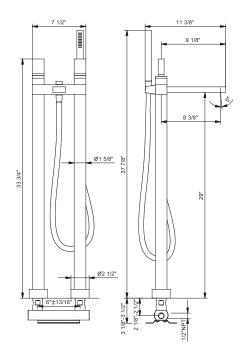

## Art. N580SBU+1680AU

### Floor-mount tub filler

- 8 3/4" spout projection
- Cylindrical handshower with anti-siphon check valve
- Pull-out diverter for handshower
- 58" PVC hose
- 1/4 turn ceramic disc cartridge
- 7.4 GPM @ 60 PSI
- Water flow restricted to 1.8 GPM for handshower