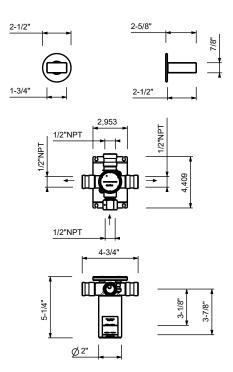

## Art. N376SBU+N377AU

#### 3-Way diverter with integrated volume control

- For remote installation
- 1/2" NPT inlets and outlets
- With shut-off valve
- Without handle
- 8.7 GPM @ 60 PSI (primary outlet)
  7.4 GPM @ 60 PSI (secondary outlet)
  7.4 GPM @ 60 PSI (third outlet)

#### To be used with thermostatic valve (#G500BU+#D300AU)

Handle to be ordered separately, please refer to Handles section.

## Rough

**Finishes:** 

19 00 N37**7**AU