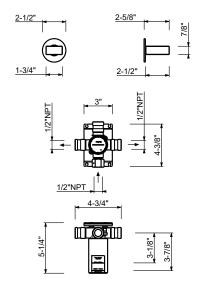

## 2-Way diverter with integrated volume control

- For remote installation1/2" NPT inlets and outlets
- · With shut-off valve
- Without handle
- 8.9 GPM @ 60 PSI (primary outlet)
- 7.6 GPM @ 60 PSI (secondary outlet)

Rough Finishes:

19 00 N376AU

| Project:  |  |  |  |
|-----------|--|--|--|
|           |  |  |  |
|           |  |  |  |
| Room:     |  |  |  |
|           |  |  |  |
|           |  |  |  |
| Date:     |  |  |  |
|           |  |  |  |
|           |  |  |  |
| Comments: |  |  |  |
|           |  |  |  |
|           |  |  |  |
|           |  |  |  |
|           |  |  |  |
|           |  |  |  |
|           |  |  |  |
|           |  |  |  |
|           |  |  |  |